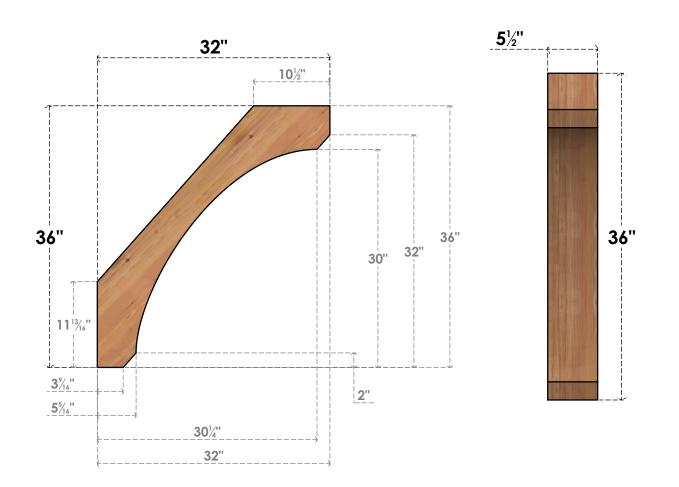

## BRC06X32X36LEC00SWR

5 1/2"W X 32"D X 36"H LEGACY SMOOTH BRACE, WESTERN RED CEDAR

SIDE

## **FRONT**

**EKENA MILLWORK** 2300 WEST MAIN ST. CLARKSVILLE, TX 75426 TOLL FREE: 866-607-0453 WWW.EKENAMILLWORK.COM