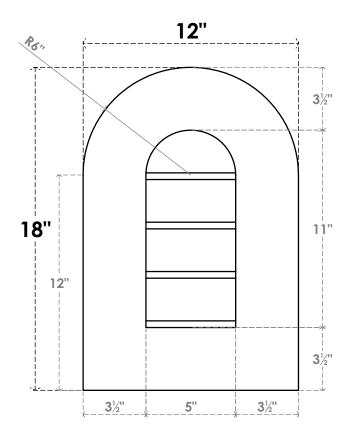

## GVPRT12X1801SN

12"W X 18"H ROUND TOP SURFACE MOUNT PVC GABLE VENT: NON-FUNCTIONAL, W/ 3-1/2"W X 1"P STANDARD FRAME

**FRONT** 

SIDE

LOUVER HEIGHT: 2 3/4"

LOUVER QTY: 4

1. INSTALLATION TO BE COMPLETED IN ACCORDANCE WITH MANUFACTURER'S SPECIFICATIONS. 2. DRAWING MAY NOT BE TO SCALE