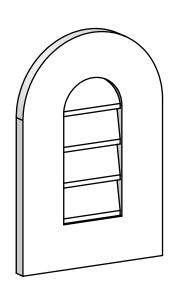

## GVPRT12X1801SN

12"W X 18"H ROUND TOP SURFACE MOUNT PVC GABLE VENT: NON-FUNCTIONAL, W/ 3-1/2"W X 1"P STANDARD FRAME

**FRONT** 

SIDE

LOUVER HEIGHT: 2 3/4"

LOUVER QTY: 4

1. INSTALLATION TO BE COMPLETED IN ACCORDANCE WITH MANUFACTURER'S SPECIFICATIONS. 2. DRAWING MAY NOT BE TO SCALE