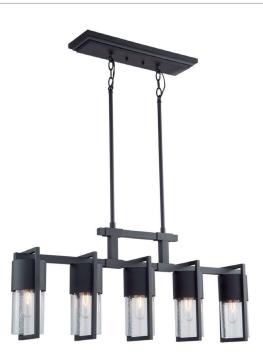

# **Island Light**

Features a black frame and cylindrical seeded clear glassware. Outdoor island 5 light chandelier shown. (This chandelier has matching wall sconces) This unit is back by a 25 year warranty on corrosion and 5 years on paint defects.