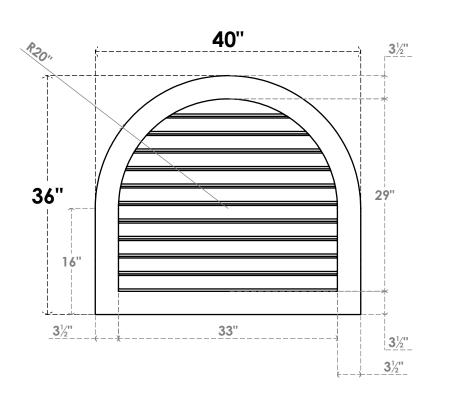

## GVPRT40X3601SF

40"W X 36"H ROUND TOP SURFACE MOUNT PVC GABLE VENT: FUNCTIONAL, W/ 3-1/2"W X 1"P STANDARD FRAME

**VENTING AREA: 75.91 SQ IN** 

LOUVER HEIGHT: 2 5/8"

LOUVER QTY: 11

**FRONT** 

SIDE

1. INSTALLATION TO BE COMPLETED IN ACCORDANCE WITH MANUFACTURER'S SPECIFICATIONS. 2. DRAWING MAY NOT BE TO SCALE