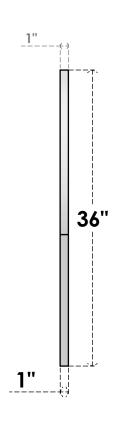

## GVPRT40X3601SF

40"W X 36"H ROUND TOP SURFACE MOUNT PVC GABLE VENT: FUNCTIONAL, W/ 3-1/2"W X 1"P STANDARD FRAME

**VENTING AREA: 75.91 SQ IN** 

LOUVER HEIGHT: 2 5/8"

LOUVER QTY: 11

**FRONT** 

SIDE

1. INSTALLATION TO BE COMPLETED IN ACCORDANCE WITH MANUFACTURER'S SPECIFICATIONS. 2. DRAWING MAY NOT BE TO SCALE