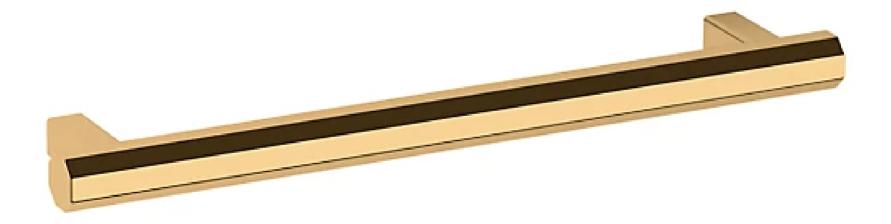

# 4418 OCTAGONAL PULL 6" CTC

# 4418 OCTAGONAL PULL

ESTATE PORTFOLIO Model Number: 4418.031.BIN

#### **Key Features**

- $\bigcirc$  This family is available in a knob, and 4", 6", 12", and 18" Pull
- Solid brass construction, feeling the difference in quality in every piece of cabinet hardware.
- For those who appreciate the patina that comes with a well-loved vintage piece, Baldwin's living finish Non- Lacquered Brass, allows for natural darkening over time.
- ⊘ Mounting Hardware included