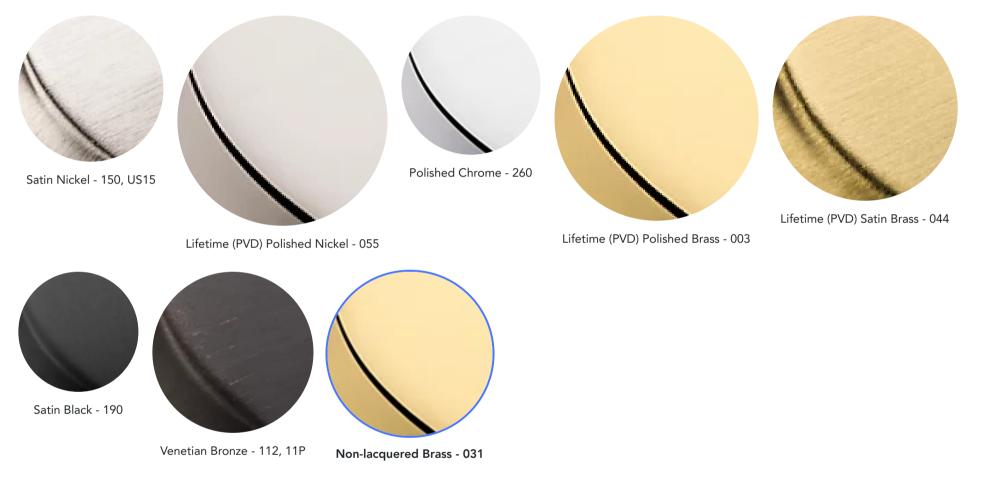

#### **FINISHES OPTIONS**

#### **Key Features**

- $\bigcirc$  This family is available in a knob, and 4", 6", 12", and 18" Pull
- Solid brass construction, feeling the difference in quality in every piece of cabinet hardware.
- For those who appreciate the patina that comes with a well-loved vintage piece, Baldwin's living finish Non- Lacquered Brass, allows for natural darkening over time.
- ⊘ Mounting Hardware included