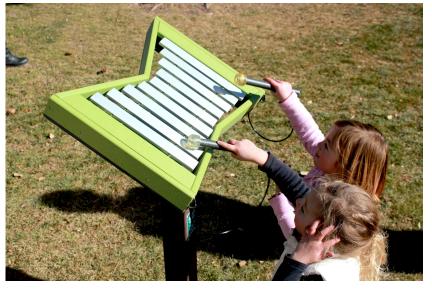

The color is Lime Green. The Melody is played in the Key of C Major. Please note the photos of our instruments may show slight variations of components.

- Multigenerational
- Interactive Play
- Durable
- Sculptural
- Perfectly Tuned
- No Wrong Notes
- All Abilities, All Ages
- Everyone Can Play!

FreenotesHarmonyPark.com | 970.375.7825

This Weenote has a beautiful twinkly sound with 9 notes in a small but spicy design. Mounted on just one post, space and installation are minimized, but sound is not.