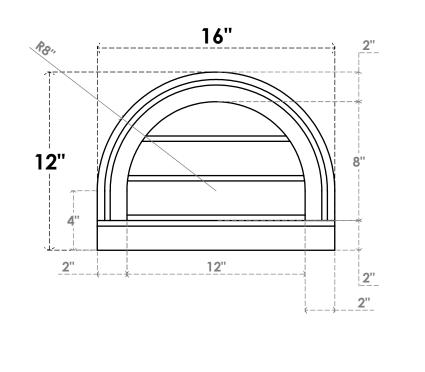

## GVPRT16X1203SN

16"W X 12"H ROUND TOP SURFACE MOUNT PVC GABLE VENT: NON-FUNCTIONAL, W/ 2"W X 2"P BRICKMOULD SILL FRAME

LOUVER HEIGHT: 2 5/8" LOUVER QTY: 3

FRONT