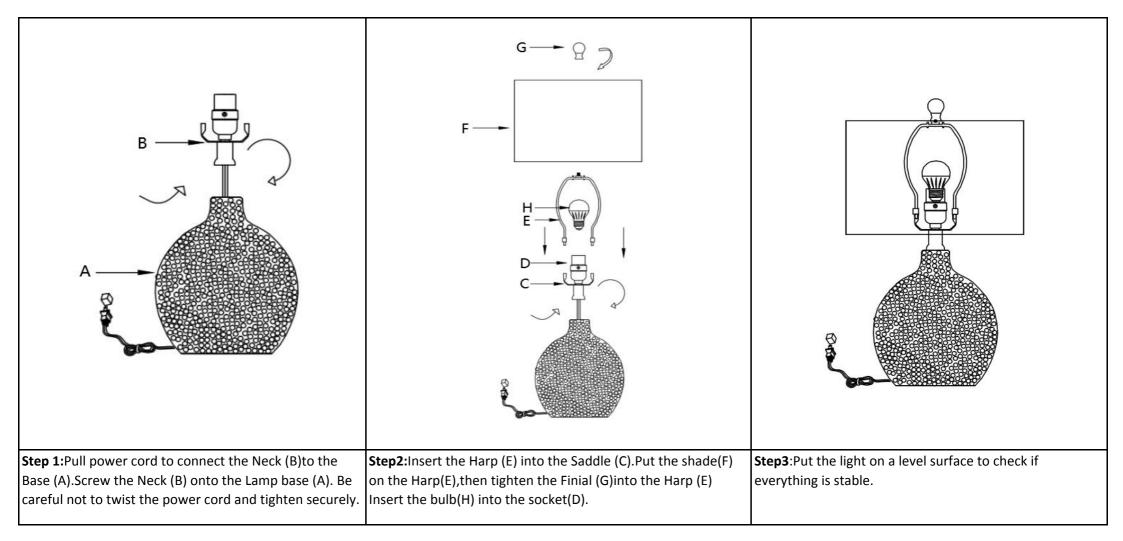

# **Part List and Hardware List**

| PIECE | DESCRIPTION | PICTURE | QUANTITY | PIECE | DESCRIPTION | PICTURE | QUANTITY |
|-------|-------------|---------|----------|-------|-------------|---------|----------|
| A     | Lamp base   |         | 1X       | E     | Harp        |         | 1Х       |
| В     | Neck        |         | 1X       | F     | Shade       |         | 1X       |
| С     | Saddle      |         | 1X       | G     | Finial      |         | 1X       |
| D     | Socket      |         | 1X       | Н     | Bulb        |         | 1Х       |

### PREPARATION

- \* Before beginning assembly of product, make sure all parts are present. Compare parts with package contents list and hardware contents list.
- \* If any part is missing or damaged, do not attempt to assemble the product.
- \* Estimated Assembly Time: 6 minutes.
- \* If you are having difficulty, our friendly Customer Care team is always here to help.