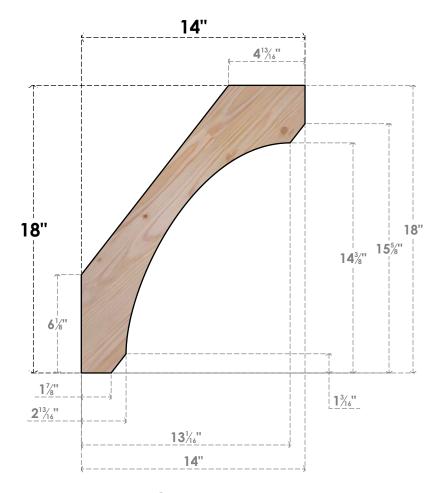

## BRC06X14X18LEC00SDF

5 1/2"W X 14"D X 18"H LEGACY SMOOTH BRACE, DOUGLAS FIR

SIDE

## **FRONT**

**EKENA MILLWORK** 2300 WEST MAIN ST. CLARKSVILLE, TX 75426 TOLL FREE: 866-607-0453 WWW.EKENAMILLWORK.COM