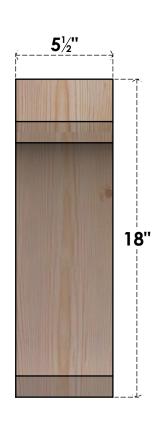

## BRC06X14X18LEC00SDF

5 1/2"W X 14"D X 18"H LEGACY SMOOTH BRACE, DOUGLAS FIR

SIDE