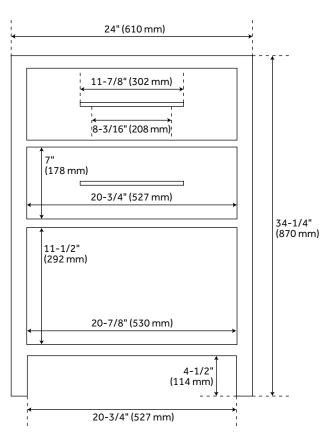

#### **FEATURES**

Width: 24" Depth: 21" Height: 34-1/4"

Optional Vanity Top Depth: 22" Optional Vanity Top Width: 25"