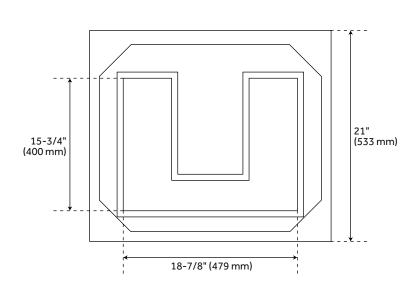

#### **FEATURES**

Width: 24" Depth: 21" Height: 34-1/4"

Optional Vanity Top Depth: 22" Optional Vanity Top Width: 25"