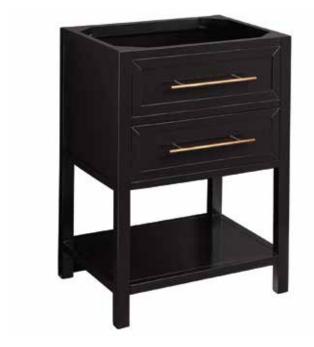

### **FEATURES**

Product Finish: Black Material: Mahogany Installation Type: Freestanding Number of Basins: 1 Number Of Drawers: 1 Features: Soft-close Hinges Assembly Required: No Built-in Adjusters: Yes Faucet Included: No

#### **FEATURES**

Width: 24" Depth: 21" Height: 34-1/4"

Optional Vanity Top Depth: 22" Optional Vanity Top Width: 25"