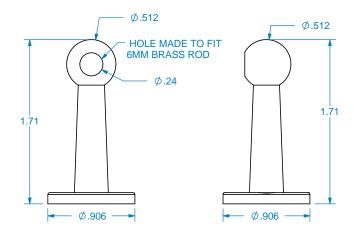

| REVISION HISTORY |             | TOLERANCES                             |                                                         | MATERIALS AND FINISHES                                                                                      | TITLE: GALLERY RAIL END               |                     | IL END                                                                                                                                                                                                                                                                                                                                                                                                                                                                                                                                                                                                                                                                                                                                                                                                                                                                                                                                                                                                                                                                                                                                                                                                                                                                                                                                                                                                                                                                                                                                                                                                                                                                                                                                                                                                                                                                                                                                                                                                                                                                                                                       |
|------------------|-------------|----------------------------------------|---------------------------------------------------------|-------------------------------------------------------------------------------------------------------------|---------------------------------------|---------------------|------------------------------------------------------------------------------------------------------------------------------------------------------------------------------------------------------------------------------------------------------------------------------------------------------------------------------------------------------------------------------------------------------------------------------------------------------------------------------------------------------------------------------------------------------------------------------------------------------------------------------------------------------------------------------------------------------------------------------------------------------------------------------------------------------------------------------------------------------------------------------------------------------------------------------------------------------------------------------------------------------------------------------------------------------------------------------------------------------------------------------------------------------------------------------------------------------------------------------------------------------------------------------------------------------------------------------------------------------------------------------------------------------------------------------------------------------------------------------------------------------------------------------------------------------------------------------------------------------------------------------------------------------------------------------------------------------------------------------------------------------------------------------------------------------------------------------------------------------------------------------------------------------------------------------------------------------------------------------------------------------------------------------------------------------------------------------------------------------------------------------|
| REV REV DATE     | DESCRIPTION | WIDTH                                  | ± .03125"                                               | PLEASE VISIT OUR WEBSITE FOR A COMPLETE LIST.                                                               | BRACKET                               |                     |                                                                                                                                                                                                                                                                                                                                                                                                                                                                                                                                                                                                                                                                                                                                                                                                                                                                                                                                                                                                                                                                                                                                                                                                                                                                                                                                                                                                                                                                                                                                                                                                                                                                                                                                                                                                                                                                                                                                                                                                                                                                                                                              |
|                  |             |                                        | ± .03125"                                               | www.brownwoodinc.com                                                                                        |                                       |                     |                                                                                                                                                                                                                                                                                                                                                                                                                                                                                                                                                                                                                                                                                                                                                                                                                                                                                                                                                                                                                                                                                                                                                                                                                                                                                                                                                                                                                                                                                                                                                                                                                                                                                                                                                                                                                                                                                                                                                                                                                                                                                                                              |
|                  |             | LENGTH                                 | ± .0625"                                                | 1-800-328-5858                                                                                              | NOMINAL SIZE<br>.906" X .906" X 1.71" |                     |                                                                                                                                                                                                                                                                                                                                                                                                                                                                                                                                                                                                                                                                                                                                                                                                                                                                                                                                                                                                                                                                                                                                                                                                                                                                                                                                                                                                                                                                                                                                                                                                                                                                                                                                                                                                                                                                                                                                                                                                                                                                                                                              |
|                  |             |                                        | ± x.x°                                                  | NOTES:                                                                                                      |                                       |                     |                                                                                                                                                                                                                                                                                                                                                                                                                                                                                                                                                                                                                                                                                                                                                                                                                                                                                                                                                                                                                                                                                                                                                                                                                                                                                                                                                                                                                                                                                                                                                                                                                                                                                                                                                                                                                                                                                                                                                                                                                                                                                                                              |
|                  |             | PROFILE                                | ± x.xxx"                                                |                                                                                                             |                                       | 700 7000 701        | .,.                                                                                                                                                                                                                                                                                                                                                                                                                                                                                                                                                                                                                                                                                                                                                                                                                                                                                                                                                                                                                                                                                                                                                                                                                                                                                                                                                                                                                                                                                                                                                                                                                                                                                                                                                                                                                                                                                                                                                                                                                                                                                                                          |
|                  |             | Use General Tolerances<br>Unless Noted |                                                         |                                                                                                             | DWG #:01H                             | HC9003-1            | REV:                                                                                                                                                                                                                                                                                                                                                                                                                                                                                                                                                                                                                                                                                                                                                                                                                                                                                                                                                                                                                                                                                                                                                                                                                                                                                                                                                                                                                                                                                                                                                                                                                                                                                                                                                                                                                                                                                                                                                                                                                                                                                                                         |
|                  |             |                                        |                                                         | Do not scale. Use dimensions only. All dimensions are in inches unless noted                                | DATE: 1/21                            | /2022 SC            | ALE: 1:1                                                                                                                                                                                                                                                                                                                                                                                                                                                                                                                                                                                                                                                                                                                                                                                                                                                                                                                                                                                                                                                                                                                                                                                                                                                                                                                                                                                                                                                                                                                                                                                                                                                                                                                                                                                                                                                                                                                                                                                                                                                                                                                     |
|                  |             |                                        | THICKNESS LENGTH ANGULAR PROFILE Use Genera Unless Note | THICKNESS ± .03125"  LENGTH ± .0625"  ANGULAR ± x.x°  PROFILE ± x.xxx"  Use General Tolerances Unless Noted | THICKNESS ± .03125"                   | THICKNESS ± .03125" | THICKNESS ± .03125"   www.brownwoodinc.com   1-800-328-5858   NOMINAL SIZE   NOTES:   Use General Tolerances   Use Gene |