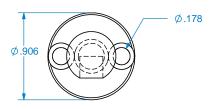

| REVISION HISTORY |             | TOLERANCES                             |                                                         | MATERIALS AND FINISHES                                                                                      | TITLE: GALLERY RAIL END               |                     | IL END                                                                                                                                                                                                                                                                                                                                                                                                                                                                                                                                                                                                                                                                                                                                                                                                                                                                                                                                                                                                                                                                                                                                                                                                                                                                                                                                                                                                                                                                                                                                                                                                                                                                                                                                                                                                                                                                                                                                                                                                                                                                                                                       |
|------------------|-------------|----------------------------------------|---------------------------------------------------------|-------------------------------------------------------------------------------------------------------------|---------------------------------------|---------------------|------------------------------------------------------------------------------------------------------------------------------------------------------------------------------------------------------------------------------------------------------------------------------------------------------------------------------------------------------------------------------------------------------------------------------------------------------------------------------------------------------------------------------------------------------------------------------------------------------------------------------------------------------------------------------------------------------------------------------------------------------------------------------------------------------------------------------------------------------------------------------------------------------------------------------------------------------------------------------------------------------------------------------------------------------------------------------------------------------------------------------------------------------------------------------------------------------------------------------------------------------------------------------------------------------------------------------------------------------------------------------------------------------------------------------------------------------------------------------------------------------------------------------------------------------------------------------------------------------------------------------------------------------------------------------------------------------------------------------------------------------------------------------------------------------------------------------------------------------------------------------------------------------------------------------------------------------------------------------------------------------------------------------------------------------------------------------------------------------------------------------|
| REV REV DATE     | DESCRIPTION | WIDTH                                  | ± .03125"                                               | PLEASE VISIT OUR WEBSITE FOR A COMPLETE LIST.                                                               | BRACKET                               |                     |                                                                                                                                                                                                                                                                                                                                                                                                                                                                                                                                                                                                                                                                                                                                                                                                                                                                                                                                                                                                                                                                                                                                                                                                                                                                                                                                                                                                                                                                                                                                                                                                                                                                                                                                                                                                                                                                                                                                                                                                                                                                                                                              |
|                  |             |                                        | ± .03125"                                               | www.brownwoodinc.com                                                                                        |                                       |                     |                                                                                                                                                                                                                                                                                                                                                                                                                                                                                                                                                                                                                                                                                                                                                                                                                                                                                                                                                                                                                                                                                                                                                                                                                                                                                                                                                                                                                                                                                                                                                                                                                                                                                                                                                                                                                                                                                                                                                                                                                                                                                                                              |
|                  |             | LENGTH                                 | ± .0625"                                                | 1-800-328-5858                                                                                              | NOMINAL SIZE<br>.906" X .906" X 1.71" |                     |                                                                                                                                                                                                                                                                                                                                                                                                                                                                                                                                                                                                                                                                                                                                                                                                                                                                                                                                                                                                                                                                                                                                                                                                                                                                                                                                                                                                                                                                                                                                                                                                                                                                                                                                                                                                                                                                                                                                                                                                                                                                                                                              |
|                  |             |                                        | ± x.x°                                                  | NOTES:                                                                                                      |                                       |                     |                                                                                                                                                                                                                                                                                                                                                                                                                                                                                                                                                                                                                                                                                                                                                                                                                                                                                                                                                                                                                                                                                                                                                                                                                                                                                                                                                                                                                                                                                                                                                                                                                                                                                                                                                                                                                                                                                                                                                                                                                                                                                                                              |
|                  |             | PROFILE                                | ± x.xxx"                                                |                                                                                                             |                                       | 700 7000 701        | .,.                                                                                                                                                                                                                                                                                                                                                                                                                                                                                                                                                                                                                                                                                                                                                                                                                                                                                                                                                                                                                                                                                                                                                                                                                                                                                                                                                                                                                                                                                                                                                                                                                                                                                                                                                                                                                                                                                                                                                                                                                                                                                                                          |
|                  |             | Use General Tolerances<br>Unless Noted |                                                         |                                                                                                             | DWG #:01H                             | HC9003-1            | REV:                                                                                                                                                                                                                                                                                                                                                                                                                                                                                                                                                                                                                                                                                                                                                                                                                                                                                                                                                                                                                                                                                                                                                                                                                                                                                                                                                                                                                                                                                                                                                                                                                                                                                                                                                                                                                                                                                                                                                                                                                                                                                                                         |
|                  |             |                                        |                                                         | Do not scale. Use dimensions only. All dimensions are in inches unless noted                                | DATE: 1/21                            | /2022 SC            | ALE: 1:1                                                                                                                                                                                                                                                                                                                                                                                                                                                                                                                                                                                                                                                                                                                                                                                                                                                                                                                                                                                                                                                                                                                                                                                                                                                                                                                                                                                                                                                                                                                                                                                                                                                                                                                                                                                                                                                                                                                                                                                                                                                                                                                     |
|                  |             |                                        | THICKNESS LENGTH ANGULAR PROFILE Use Genera Unless Note | THICKNESS ± .03125"  LENGTH ± .0625"  ANGULAR ± x.x°  PROFILE ± x.xxx"  Use General Tolerances Unless Noted | THICKNESS ± .03125"                   | THICKNESS ± .03125" | THICKNESS ± .03125"   www.brownwoodinc.com   1-800-328-5858   NOMINAL SIZE   NOTES:   Use General Tolerances   Use Gene |