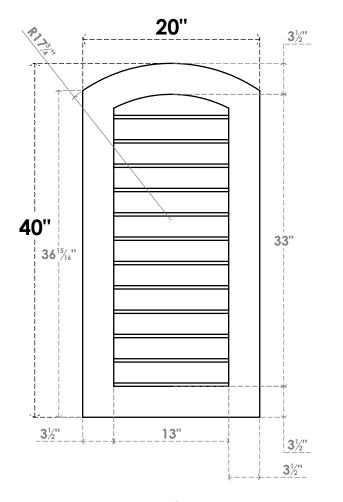

## GVPAR20X4001SN

20"W X 40"H ARCH TOP SURFACE MOUNT PVC GABLE VENT: NON-FUNCTIONAL, W/ 3-1/2"W X 1"P STANDARD FRAME

**FRONT** 

SIDE

LOUVER HEIGHT: 2 3/4" LOUVER QTY: 12

EKENA MILLWORK 2300 WEST MAIN ST. CLARKSVILLE, TX 75426 TOLL FREE: 866-607-0453 WWW.EKENAMILLWORK.COM