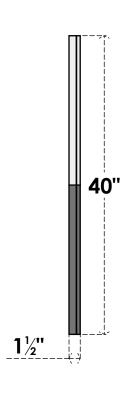

## GVPDI40X4002SF

40"W X 40"H DIAMOND SURFACE MOUNT PVC GABLE VENT: FUNCTIONAL, W/ 2"W X 1-1/2"P **BRICKMOULD FRAME** 

**VENTING AREA: 51.51 SQ IN** 

LOUVER HEIGHT: 2 7/8"

LOUVER QTY: 12

**FRONT** 

SIDE

1. INSTALLATION TO BE COMPLETED IN ACCORDANCE WITH MANUFACTURER'S SPECIFICATIONS.
2. DRAWING MAY NOT BE TO SCALE