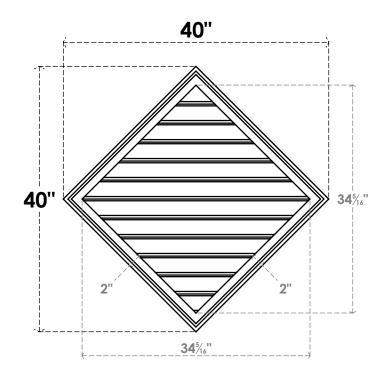

## GVPDI40X4002SF

40"W X 40"H DIAMOND SURFACE MOUNT PVC GABLE VENT: FUNCTIONAL, W/ 2"W X 1-1/2"P **BRICKMOULD FRAME** 

**VENTING AREA: 51.51 SQ IN** 

LOUVER HEIGHT: 2 7/8"

LOUVER QTY: 12

**FRONT** 

SIDE

1. INSTALLATION TO BE COMPLETED IN ACCORDANCE WITH MANUFACTURER'S SPECIFICATIONS.
2. DRAWING MAY NOT BE TO SCALE