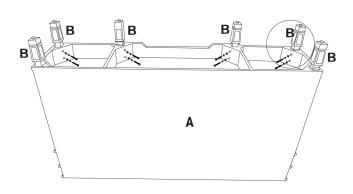

Stepl: Carefully unpack and place all parts on a smooth surface. Two people required to

safely lift.
Step2: Attach Side legs(B) to Table(A) with Screws(D), Flat Washer(F) and Spring shim(E) with Allen Key(C).