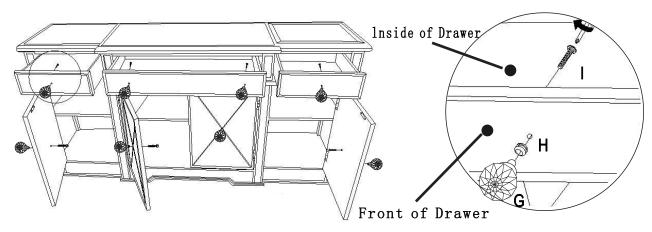

## **ASSEMBLY INSTRUCTIONS**

Step3: The drawer handle(G) is attached from the inside of the drawer using screw(I). Please ensure that the plastic washer(H) is placed between screw(I) and the front of the drawer panel, using a Phillips (star) screwdriver (not supplied). Enjoy your new mirror cabinet.