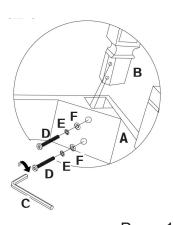

Stepl: Carefully unpack and place all parts on a smooth surface. Two people required to

safely lift.
Step2: Attach Side legs(B) to Table(A) with Screws(D), Flat Washer(F) and Spring shim(E) with Allen Key(C).

## WARNING: TO AVOID DAMAGE TO GLASS DO NOT OVERTIGHTEN SCREWS