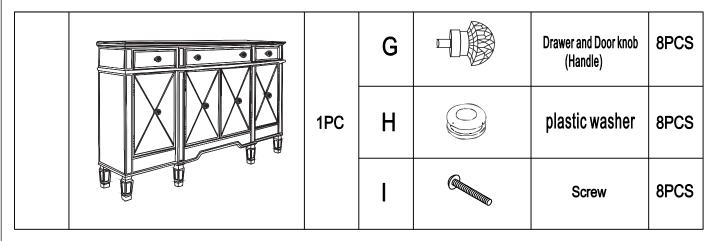

## **ASSEMBLY INSTRUCTIONS**

Step3: The drawer handle(G) is attached from the inside of the drawer using screw(I). Please ensure that the plastic washer(H) is placed between screw(I) and the front of the drawer panel, using a Phillips (star) screwdriver (not supplied). Enjoy your new mirror cabinet.