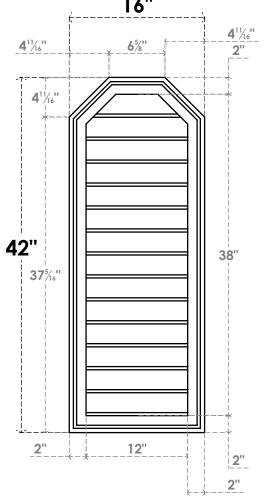

## GVPOT16X4202SN

16"W X 42"H OCTAGONAL TOP SURFACE MOUNT PVC GABLE VENT: NON-FUNCTIONAL, W/ 2"W X 1-1/2"P BRICKMOULD FRAME 16"

LOUVER HEIGHT: 2 3/4"

LOUVER QTY: 14

**FRONT** 

SIDE

EKENA MILLWORK 2300 WEST MAIN ST. CLARKSVILLE, TX 75426 TOLL FREE: 866-607-0453 WWW.EKENAMILLWORK.COM