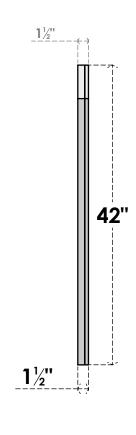

## GVPOT16X4202SN

16"W X 42"H OCTAGONAL TOP SURFACE MOUNT PVC GABLE VENT: NON-FUNCTIONAL, W/ 2"W X 1-1/2"P BRICKMOULD FRAME 16"

LOUVER HEIGHT: 2 3/4"

LOUVER QTY: 14

**FRONT** 

SIDE

EKENA MILLWORK 2300 WEST MAIN ST. CLARKSVILLE, TX 75426 TOLL FREE: 866-607-0453 WWW.EKENAMILLWORK.COM