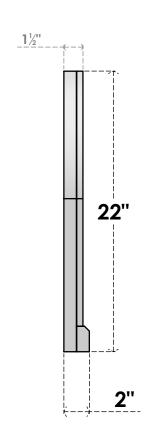

## GVPRT20X2203SF

20"W X 22"H ROUND TOP SURFACE MOUNT PVC GABLE VENT: FUNCTIONAL, W/ 2"W X 2"P **BRICKMOULD SILL FRAME** 

**VENTING AREA: 22.94 SQ IN** 

LOUVER HEIGHT: 2 5/8"

LOUVER QTY: 7

**FRONT** 

SIDE

1. INSTALLATION TO BE COMPLETED IN ACCORDANCE WITH MANUFACTURER'S SPECIFICATIONS. 2. DRAWING MAY NOT BE TO SCALE