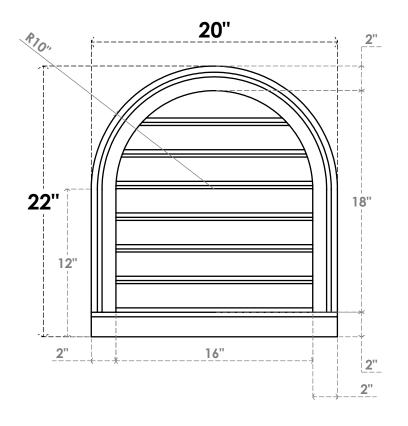

## GVPRT20X2203SF

20"W X 22"H ROUND TOP SURFACE MOUNT PVC GABLE VENT: FUNCTIONAL, W/ 2"W X 2"P **BRICKMOULD SILL FRAME** 

**VENTING AREA: 22.94 SQ IN** 

LOUVER HEIGHT: 2 5/8"

LOUVER QTY: 7

**FRONT** 

SIDE

1. INSTALLATION TO BE COMPLETED IN ACCORDANCE WITH MANUFACTURER'S SPECIFICATIONS. 2. DRAWING MAY NOT BE TO SCALE