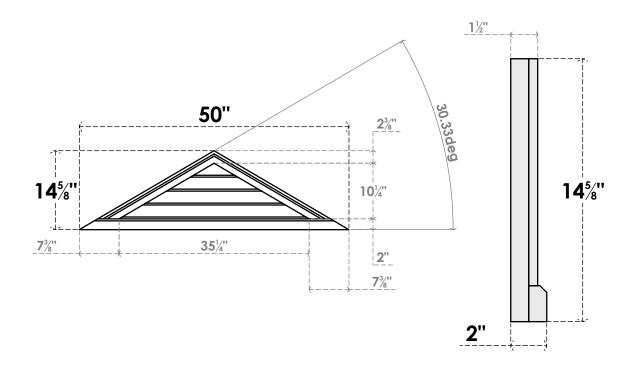

## GVPTR50X1503SN

50"W X 14-5/8"H TRIANGLE SURFACE MOUNT PVC GABLE VENT 7/12 PITCH: NON-FUNCTIONAL, W/ 2"W X 2"P BRICKMOULD SILL FRAME

**FRONT** 

SIDE

LOUVER HEIGHT: 2 5/8" LOUVER QTY: 4

1. INSTALLATION TO BE COMPLETED IN ACCORDANCE WITH MANUFACTURER'S SPECIFICATIONS. 2. DRAWING MAY NOT BE TO SCALE