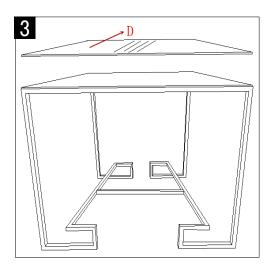

## Part List and Hardware List

| Piece | Description | Picture | Quantity     |
|-------|-------------|---------|--------------|
|       |             |         |              |
| А     | side leg    |         | 2X           |
| В     | Mid.bar     | F       | 1X           |
| С     | Top shelf   |         | 1X           |
| D     | Top glass   |         | 1X           |
| Е     | Screws      |         | 10X(M6x10mm) |

Step 1 Assemble the side leg (A) Mid.bar (B) together using 2 screws(E).

Step 3 Carefully place the Top glass ( D) .

Assemble the Top shelf (C) to side legs (A) together using 8 screws (E).