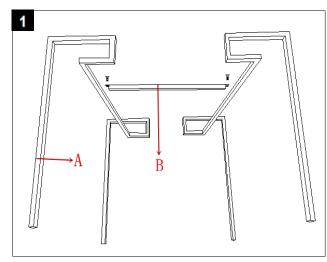

## Part List and Hardware List

| Piece | Description | Picture | Quantity     |
|-------|-------------|---------|--------------|
|       |             |         |              |
| А     | side leg    |         | 2X           |
| В     | Mid.bar     | F       | 1X           |
| С     | Top shelf   |         | 1X           |
| D     | Top glass   |         | 1X           |
| Е     | Screws      |         | 10X(M6x10mm) |

Step 1 Assemble the side leg (A) Mid.bar (B) together using 2 screws(E).

Step 3 Carefully place the Top glass ( D) .

Assemble the Top shelf (C) to side legs (A) together using 8 screws (E).