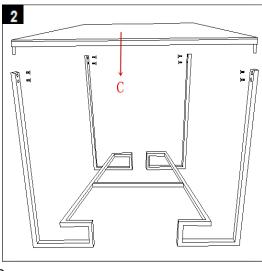

## Part List and Hardware List

| Piece | Description | Picture | Quantity     |
|-------|-------------|---------|--------------|
|       |             |         |              |
| А     | side leg    |         | 2X           |
| В     | Mid.bar     | F       | 1X           |
| С     | Top shelf   |         | 1X           |
| D     | Top glass   |         | 1X           |
| Е     | Screws      |         | 10X(M6x10mm) |

Step 1 Assemble the side leg (A) Mid.bar (B) together using 2 screws(E).

Step 3 Carefully place the Top glass ( D) .

Assemble the Top shelf (C) to side legs (A) together using 8 screws (E).