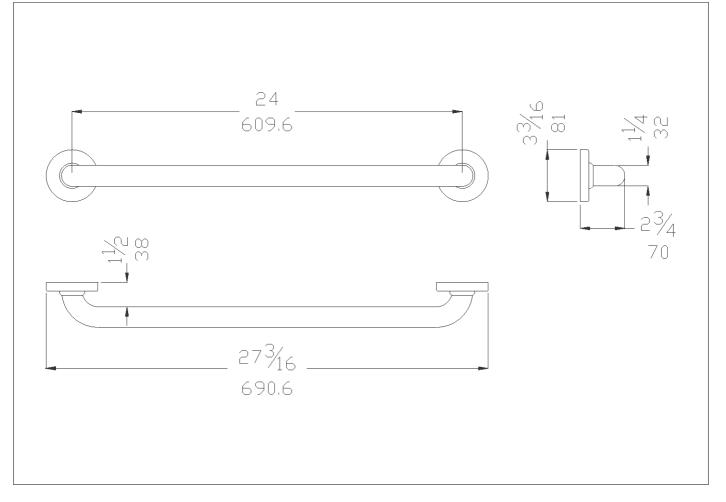

### Straight grab bar

| 6 | (6) |
|---|-----|
|   |     |

```
Net weight lb. 3,26 Dimensions [WxDxH] In. 27 3/16x2 3/4x3 3/16
In use weight capacity Vertical lb. 449,74
```