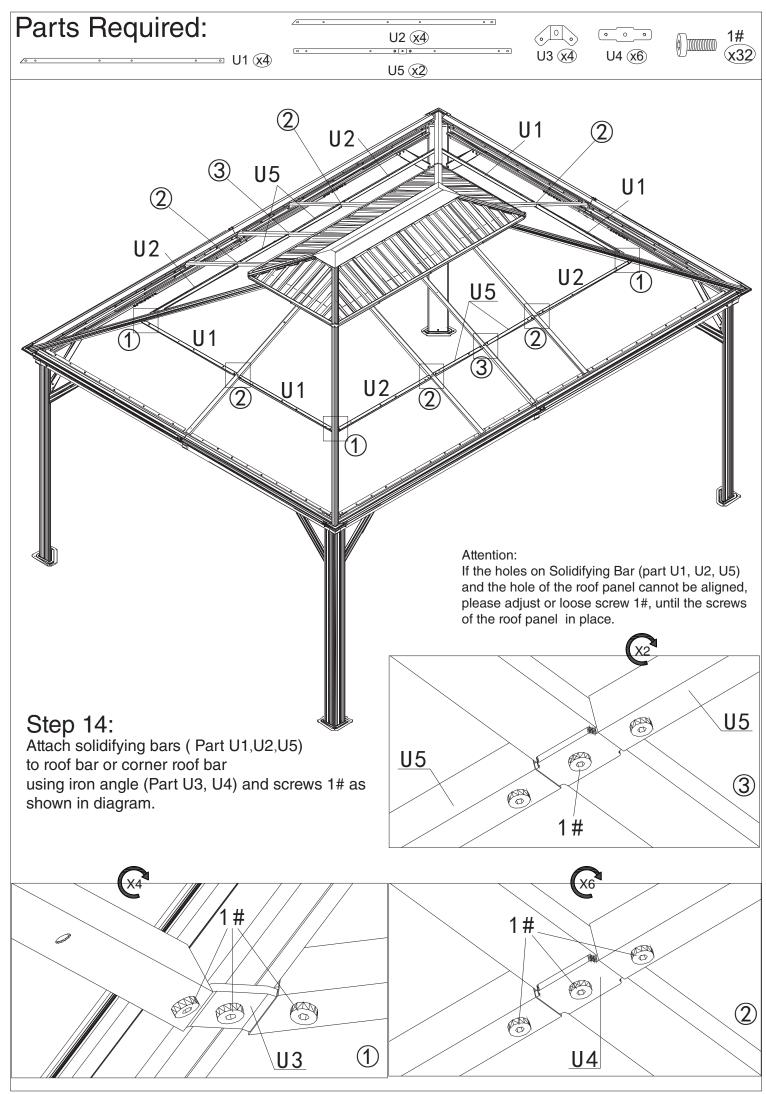

g as the screws (passing through spacer part S) are properly fixed on the roof panels.







# Step 8:

Connect the short corner roof bar (Part M1) with the corner roof bar (Part M2)using screws 1# and washer 12#.

#### Tip:

The combination will be called "Part M3" in following steps.

M2







page 13







Step 11: Connect outside roof connctor (Part K16)to inside roof (Part K6)using screw 1# as shown in diagram.



#### 

Step 12: Snap brackets (Part Z,Z1,Z2) to roof panel edges as shown in diagram.



Tips:

1. Wearing protective gloves is recommended.

2.Please stick double-sided adhesive tape to the down side edge of the roof panels where the brackets (part Z, Z1,Z2) are supposed to attached in order to avoid these plastic brackets from sliding off prior to assembly.



page 17



page 18



#### Step 15:

Snap brackets (Part Z) to roof panel edges as shown in diagram.





#### Tips:

- 1. Wearing protective gloves is recommended.
- 2. Please stick double-sided adhesive tape to the down side edge of the roof panels where the brackets (part Z) are supposed to attached in order to avoid these plastic brackets from sliding off prior to assembly.





#### Step 16:

Snap brackets (Part Z,Z3,Z4) to roof panel edges as shown in diagram.





- 1. Wearing protective gloves is recommended.
- 2. Please stick double-sided adhesive tape to the down side edge of the roof panels where the brackets (part Z,Z3,Z4) are supposed to attached in order to avoid these plastic brackets from sliding off prior to assembly.







### Step 18:

Attach net frames (Part P12,Q15,Q16) to fin