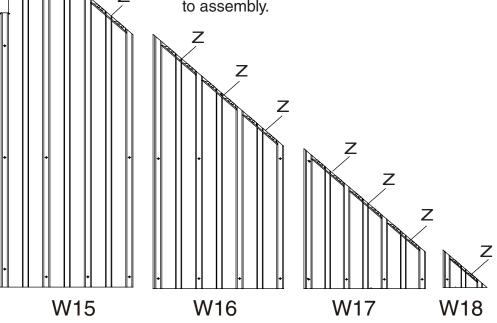

#### Step 15:

Snap brackets (Part Z) to roof panel edges as shown in diagram.

#### Tips:

- 1. Wearing protective gloves is recommended.
- 2. Please stick double-sided adhesive tape to the down side edge of the roof panels where the brackets (part Z) are supposed to attached in order to avoid these plastic brackets from sliding off prior to assembly.