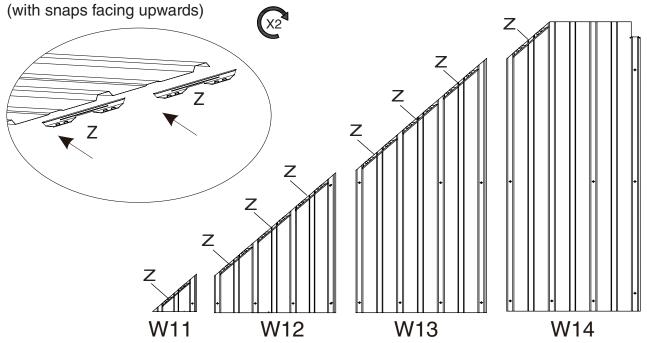

#### Step 15:

Snap brackets (Part Z) to roof panel edges as shown in diagram.

#### Tips:

- 1. Wearing protective gloves is recommended.
- 2. Please stick double-sided adhesive tape to the down side edge of the roof panels where the brackets (part Z) are supposed to attached in order to avoid these plastic brackets from sliding off prior to assembly.