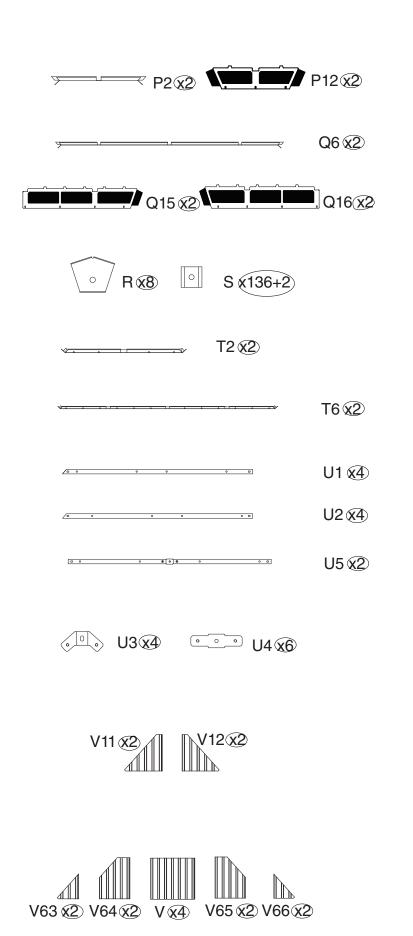

### 12x16' ANCHOR BLUEPRINT

| ITEM | DESCRIPTION     | OTV      |
|------|-----------------|----------|
|      |                 | QTY<br>2 |
| P2   | Finishing Bar   |          |
| P12  | Net Frame       | 2        |
| Q6   | Finishing Bar   | 2        |
| Q15  | Net Frame       | 2        |
| Q16  | Net Frame       | 2        |
| R    | Finishing End   | 8        |
| S    | Spacer          | 136+2    |
| T2   | Finishing Bar   | 2        |
| T6   | Finishing Bar   | 2        |
| U1   | Solidifying Bar | 4        |
| U2   | Solidifying Bar | 4        |
| U5   | Solidifying Bar | 2        |
| U3   | Iron Angle      | 4        |
| U4   | Iron Angle      | 6        |
| V    | Roof Panel      | 4        |
| V11  | Roof Panel      | 2        |
| V12  | Roof Panel      | 2        |
| V63  | Roof Panel      | 2        |
| V64  | Roof Panel      | 2        |
| V65  | Roof Panel      | 2        |
| V66  | Roof Panel      | 2        |
| W11  | Roof Panel      | 2        |
| W12  | Roof Panel      | 2        |
| W13  | Roof Panel      | 2        |
| W14  | Roof Panel      | 2        |
| W15  | Roof Panel      | 2        |
| W16  | Roof Panel      | 2        |
| W17  | Roof Panel      | 2        |
| W18  | Roof Panel      | 2        |

| ITEM  | DESCRIPTION       | QTY   |
|-------|-------------------|-------|
| X61   | Roof Panel        | 2     |
| X62   | Roof Panel        | 2     |
| X63   | Roof Panel        | 2     |
| X64   | Roof Panel        | 2     |
| X65   | Roof Panel        | 2     |
| X66   | Roof Panel        | 2     |
| X67   | Roof Panel        | 2     |
| X68   | Roof Panel        | 2     |
| X69   | Roof Panel        | 2     |
| X70   | Roof Panel        | 2     |
| S5/S6 | Solid Sidewall    | 4     |
| Y5/Y6 | Mosquito Sidewall | 4     |
| SY    | Strap             | 4     |
| Z     | Bracket           | 72+2  |
| Z1    | Bracket           | 4     |
| Z2    | Bracket           | 4     |
| Z3    | Bracket           | 4     |
| Z4    | Bracket           | 4     |
| 1#    | Screws            | 283+5 |
| 2#    | Screws            | 16+2  |
| 3#    | Screws            | 16+2  |
| 4#    | Hook              | 128+2 |
| 5#    | Screws            | 84+2  |
| 6#    | Screws            | 8+1   |
| 7#    | Screws            | 40+2  |
| 9#    | Screws            | 24+2  |
| 10#   | Screws            | 4+1   |
| 11#   | Screws            | 12+1  |
| 12#   | Washer            | 12+2  |