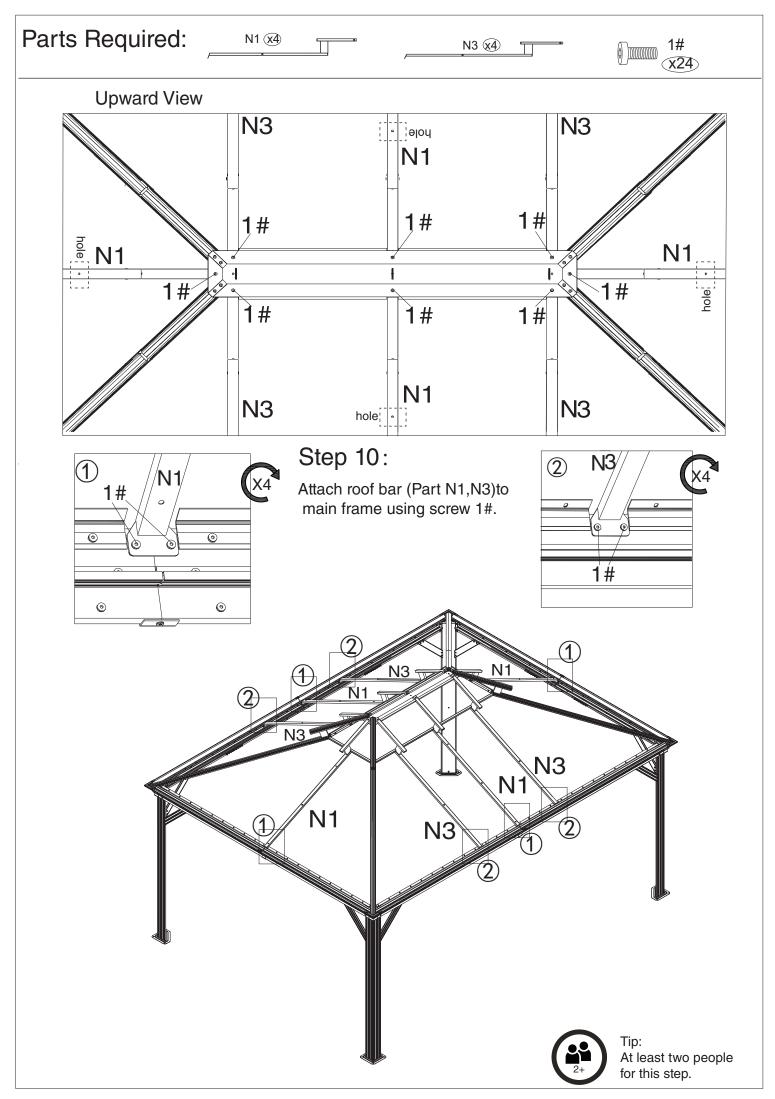

### Step 18:

Attach net frames (Part P12,Q15,Q16) to finishing bars (Part P2, Q6) using screws (1#,11#) as shown in diagram.

**N1** 

Q15

N3 Q16/

**N3** 