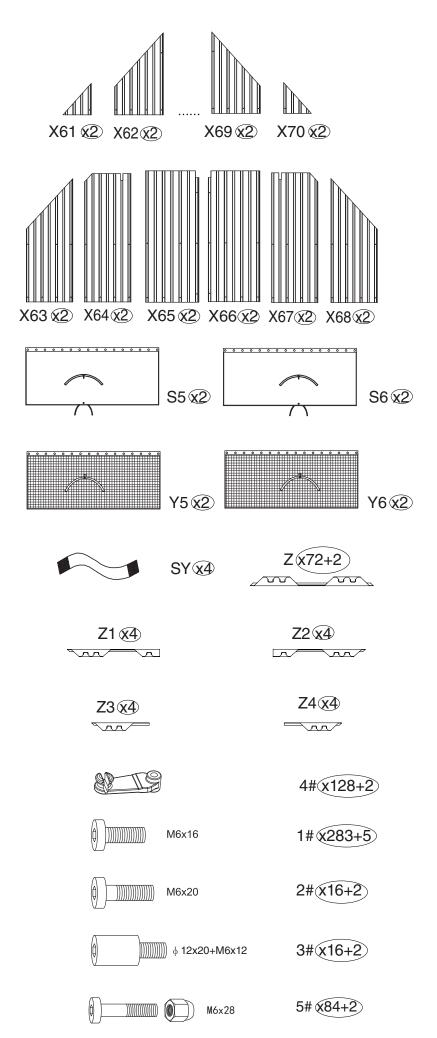

| ITEM  | DESCRIPTION       | QTY   |
|-------|-------------------|-------|
| X61   | Roof Panel        | 2     |
| X62   | Roof Panel        | 2     |
| X63   | Roof Panel        | 2     |
| X64   | Roof Panel        | 2     |
| X65   | Roof Panel        | 2     |
| X66   | Roof Panel        | 2     |
| X67   | Roof Panel        | 2     |
| X68   | Roof Panel        | 2     |
| X69   | Roof Panel        | 2     |
| X70   | Roof Panel        | 2     |
| S5/S6 | Solid Sidewall    | 4     |
| Y5/Y6 | Mosquito Sidewall | 4     |
| SY    | Strap             | 4     |
| Z     | Bracket           | 72+2  |
| Z1    | Bracket           | 4     |
| Z2    | Bracket           | 4     |
| Z3    | Bracket           | 4     |
| Z4    | Bracket           | 4     |
| 1#    | Screws            | 283+5 |
| 2#    | Screws            | 16+2  |
| 3#    | Screws            | 16+2  |
| 4#    | Hook              | 128+2 |
| 5#    | Screws            | 84+2  |
| 6#    | Screws            | 8+1   |
| 7#    | Screws            | 40+2  |
| 9#    | Screws            | 24+2  |
| 10#   | Screws            | 4+1   |
| 11#   | Screws            | 12+1  |
| 12#   | Washer            | 12+2  |