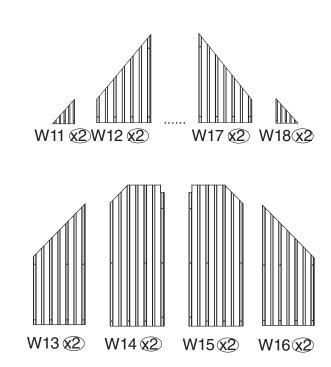

### 12x16' ANCHOR BLUEPRINT

| ITEM | DESCRIPTION     | OTV      |
|------|-----------------|----------|
|      |                 | QTY<br>2 |
| P2   | Finishing Bar   |          |
| P12  | Net Frame       | 2        |
| Q6   | Finishing Bar   | 2        |
| Q15  | Net Frame       | 2        |
| Q16  | Net Frame       | 2        |
| R    | Finishing End   | 8        |
| S    | Spacer          | 136+2    |
| T2   | Finishing Bar   | 2        |
| T6   | Finishing Bar   | 2        |
| U1   | Solidifying Bar | 4        |
| U2   | Solidifying Bar | 4        |
| U5   | Solidifying Bar | 2        |
| U3   | Iron Angle      | 4        |
| U4   | Iron Angle      | 6        |
| V    | Roof Panel      | 4        |
| V11  | Roof Panel      | 2        |
| V12  | Roof Panel      | 2        |
| V63  | Roof Panel      | 2        |
| V64  | Roof Panel      | 2        |
| V65  | Roof Panel      | 2        |
| V66  | Roof Panel      | 2        |
| W11  | Roof Panel      | 2        |
| W12  | Roof Panel      | 2        |
| W13  | Roof Panel      | 2        |
| W14  | Roof Panel      | 2        |
| W15  | Roof Panel      | 2        |
| W16  | Roof Panel      | 2        |
| W17  | Roof Panel      | 2        |
| W18  | Roof Panel      | 2        |