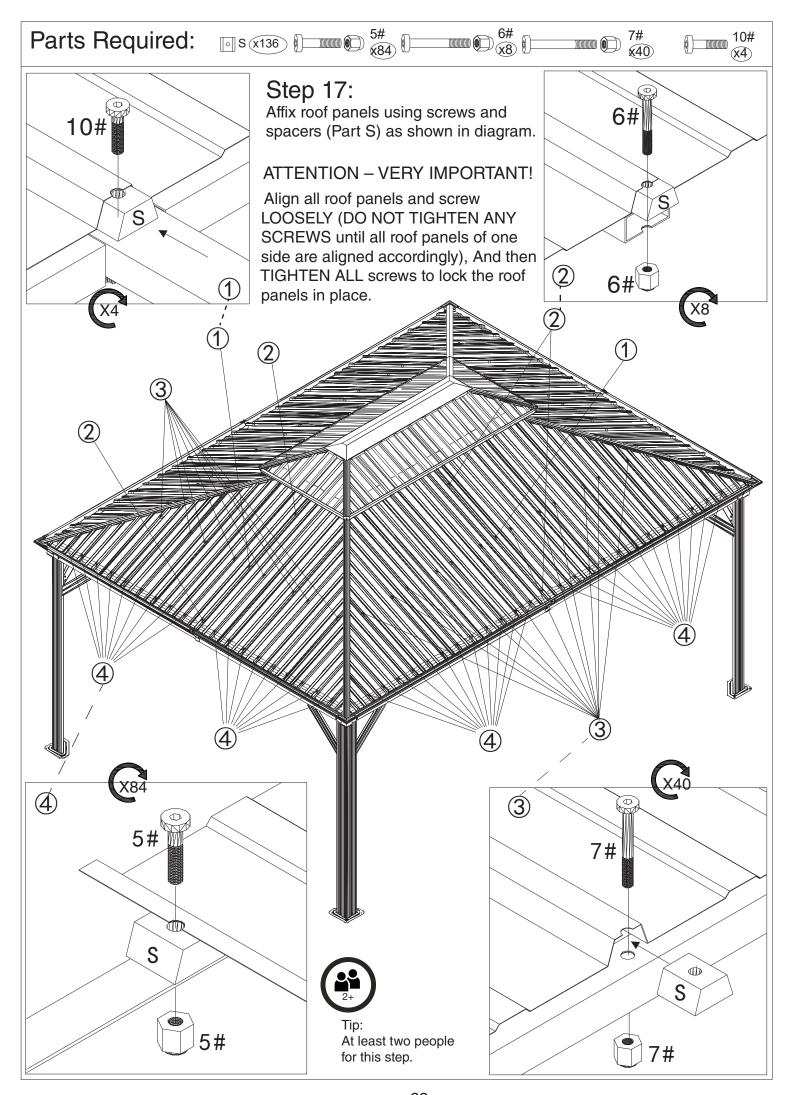

# Step 7:

- 1.Please seal the seams with silicone rubber after finishing this step, it will prevent any water from leaking.
- 2.by the way, there are no need to seal the cap screws of the roof panel with this silicone rubber, as long as the screws (passing through spacer part S) are properly fixed on the roof panels.