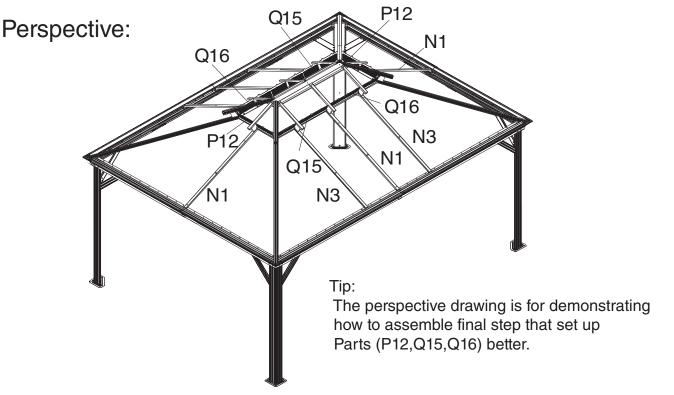

### Step 18:

Attach net frames (Part P12,Q15,Q16) to finishing bars (Part P2, Q6) using screws (1#,11#) as shown in diagram.

**N1** 

Q15

N3 Q16/

**N3** 