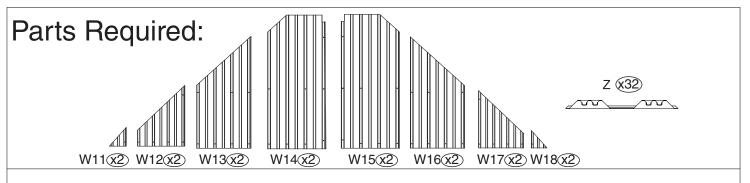

rews (passing through spacer part S) are properly fixed on the roof panels.







# Step 8:

Connect the short corner roof bar (Part M1) with the corner roof bar (Part M2)using screws 1# and washer 12#.

#### Tip:

The combination will be called "Part M3" in following steps.

M2







page 13







Step 11: Connect outside roof connctor (Part K16)to inside roof (Part K6)using screw 1# as shown in diagram.



#### 

Step 12: Snap brackets (Part Z,Z1,Z2) to roof panel edges as shown in diagram.



Tips:

1. Wearing protective gloves is recommended.

2.Please stick double-sided adhesive tape to the down side edge of the roof panels where the brackets (part Z, Z1,Z2) are supposed to attached in order to avoid these plastic brackets from sliding off prior to assembly.



page 17



page 18



#### Step 15:

Snap brackets (Part Z) to roof panel edges as shown in diagram.





#### Tips:

- 1. Wearing protective gloves is recommended.
- 2. Please stick double-sided adhesive tape to the down side edge of the roof panels where the brackets (part Z) are supposed to attached in order to avoid these plastic brackets from sliding off prior to assembly.





#### Step 16:

Snap brackets (Part Z,Z3,Z4) to roof panel edges as shown in diagram.





- 1. Wearing protective gloves is recommended.
- 2. Please stick double-sided adhesive tape to the down side edge of the roof panels where the brackets (part Z,Z3,Z4) are supposed to attached in order to avoid these plastic brackets from sliding off prior to assembly.







### Step 18:

Attach net frames (Part P12,Q15,Q16) to finishing bars