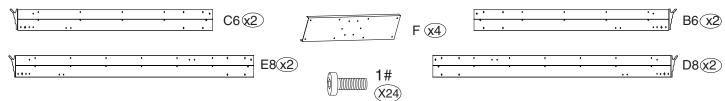

# Parts Required:

# Step 2:

1. Connect (Part C6) and (Part B6) into one beam using union bar (Part F) with screws 1# as shown in diagram.

2.Connect (Part E8) and (Part D8) into one beam using union bar (Part F) with screws 1# as shown in diagram.