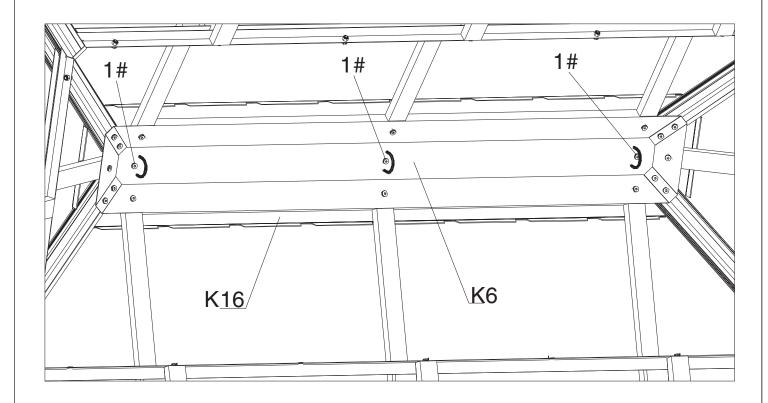

#### Tip:

The combination will be called "Part M3" in following steps.

M2

page 13

Step 11: Connect outside roof connctor (Part K16)to inside roof (Part K6)using screw 1# as shown in diagram.