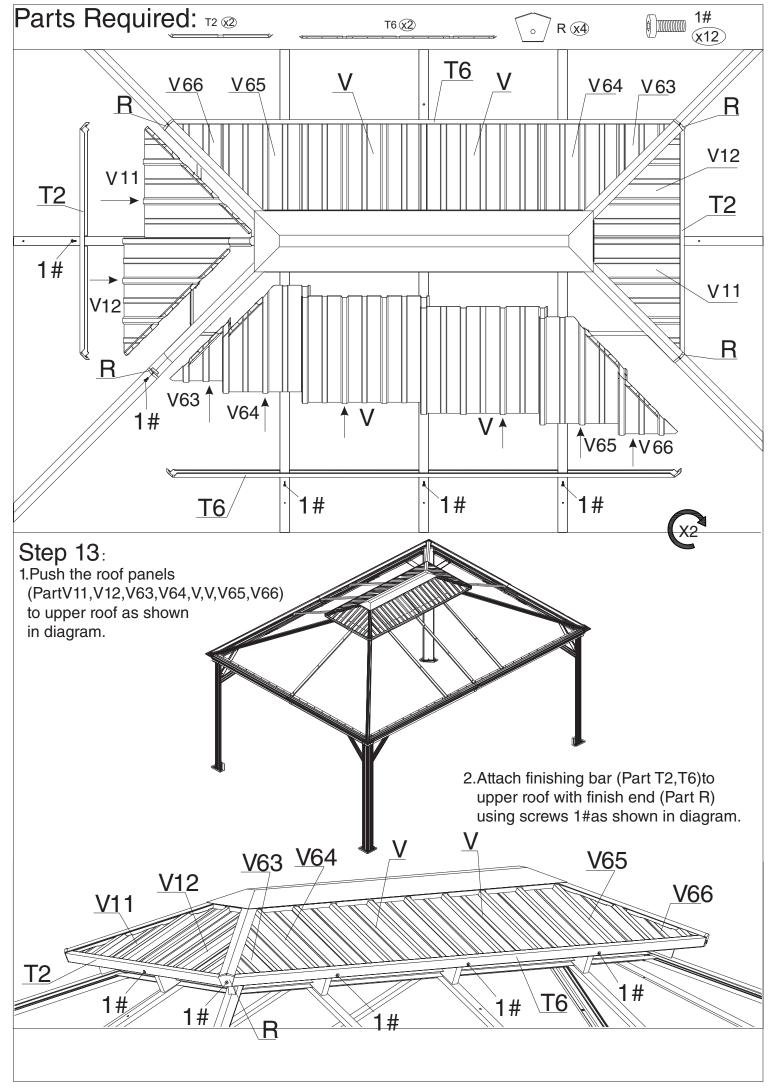

ber, as long as the screws (passing through spacer part S) are properly fixed on the roof panels.







# Step 8:

Connect the short corner roof bar (Part M1) with the corner roof bar (Part M2)using screws 1# and washer 12#.

#### Tip:

The combination will be called "Part M3" in following steps.

M2







page 13







Step 11: Connect outside roof connctor (Part K16)to inside roof (Part K6)using screw 1# as shown in diagram.



#### 

Step 12: Snap brackets (Part Z,Z1,Z2) to roof panel edges as shown in diagram.



Tips:

1. Wearing protective gloves is recommended.

2.Please stick double-sided adhesive tape to the down side edge of the roof panels where the brackets (part Z, Z1,Z2) are supposed to attached in order to avoid these plastic brackets from sliding off prior to assembly.



page 17



page 18



#### Step 15:

Snap brackets (Part Z) to roof panel edges as shown in diagram.





#### Tips:

- 1. Wearing protective gloves is recommended.
- 2. Please stick double-sided adhesive tape to the down side edge of the roof panels where the brackets (part Z) are supposed to attached in order to avoid these plastic brackets from sliding off prior to assembly.





#### Step 16:

Snap brackets (Part Z,Z3,Z4) to roof panel edges as shown in diagram.





- 1. Wearing protective gloves is recommended.
- 2. Please stick double-sided adhesive tape to the down side edge of the roof panels where the brackets (part Z,Z3,Z4) are supposed to attached in order to avoid these plastic brackets from sliding off prior to assembly.







### Step 18:

Attach net frames (Part P12,Q15,