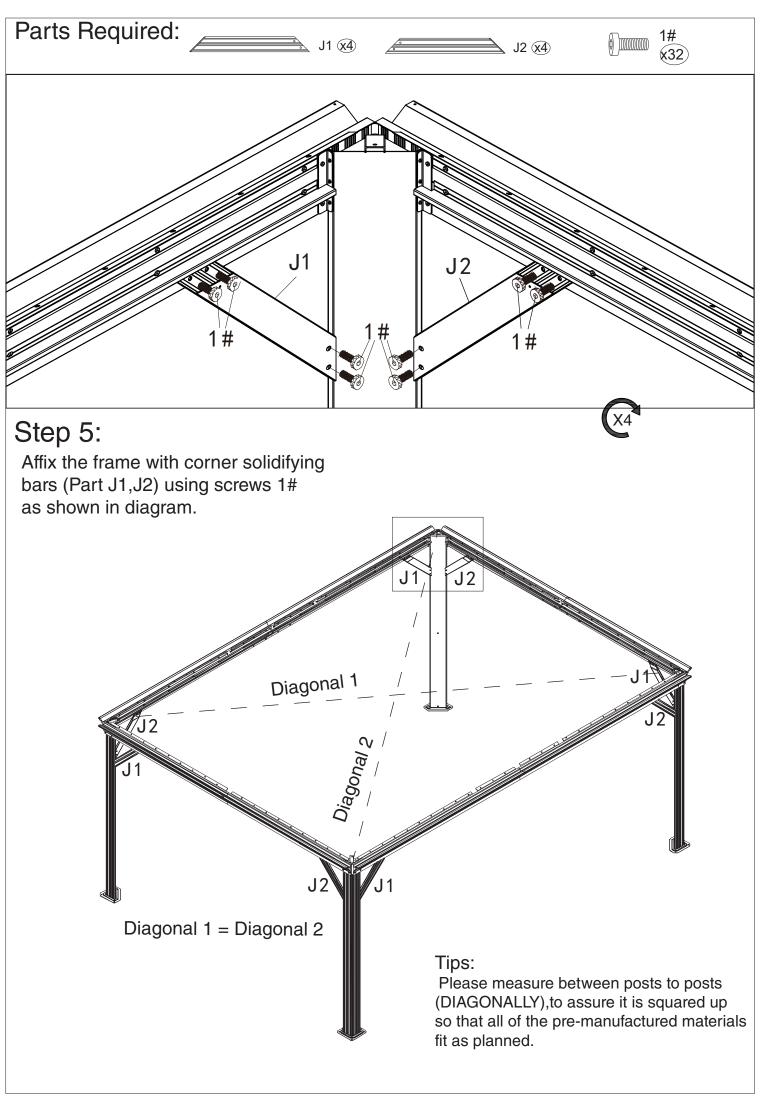

| Bracket           | 4     |
| Z3    | Bracket           | 4     |
| Z4    | Bracket           | 4     |
| 1#    | Screws            | 283+5 |
| 2#    | Screws            | 16+2  |
| 3#    | Screws            | 16+2  |
| 4#    | Hook              | 128+2 |
| 5#    | Screws            | 84+2  |
| 6#    | Screws            | 8+1   |
| 7#    | Screws            | 40+2  |
| 9#    | Screws            | 24+2  |
| 10#   | Screws            | 4+1   |
| 11#   | Screws            | 12+1  |
| 12#   | Washer            | 12+2  |



page 4

# Parts Required:



# Step 2:



1. Connect (Part C6) and (Part B6) into one beam using union bar (Part F) with screws 1# as shown in diagram.



2.Connect (Part E8) and (Part D8) into one beam using union bar (Part F) with screws 1# as shown in diagram.









# Parts Required:



# Step 7:

- 1.Please seal the seams with silicone rubber after finishing this step, it will prevent any water from leaking.
- 2.by the way, there are no need to seal the cap screws of the roof panel with this silicone rubber, as long as the screws (passing through spacer part S) are properly fixed on the roof panels.







# Step 8:

Connect the short corner roof bar (Part M1) with the corner roof bar (Part M2)using screws 1# and washer 12#.

#### Tip:

The combination will be called "Part M3" in following steps.

M2







page 13







Step 11: Connect outside roof connctor (Part K16)to inside roof (Part K6)using screw 1# as shown in diagram.



#### 

Step 12: Snap brackets (Part Z,Z1,Z2) to roof panel edges as shown in diagram.



Tips:

1. Wearing protectiv