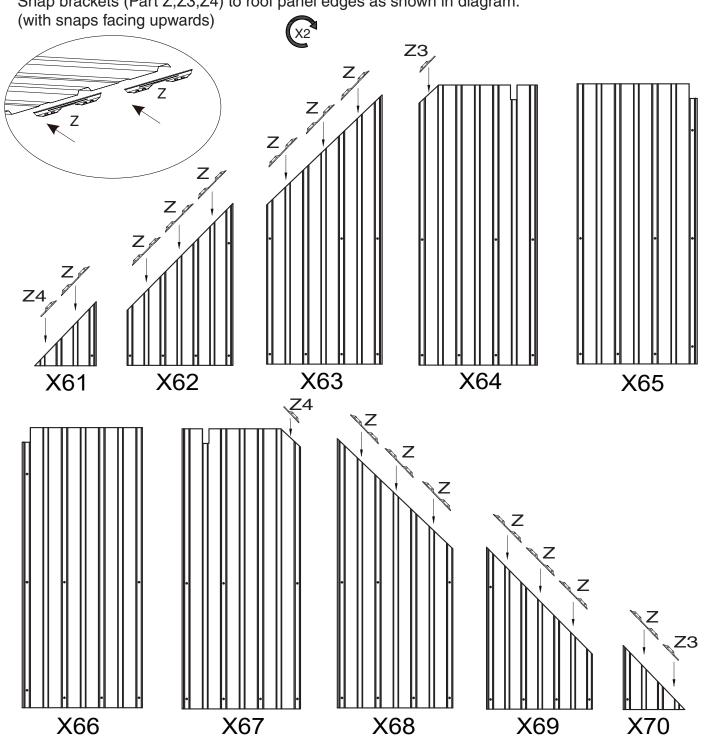

#### Step 16:

Snap brackets (Part Z,Z3,Z4) to roof panel edges as shown in diagram.

- 1. Wearing protective gloves is recommended.
- 2. Please stick double-sided adhesive tape to the down side edge of the roof panels where the brackets (part Z,Z3,Z4) are supposed to attached in order to avoid these plastic brackets from sliding off prior to assembly.