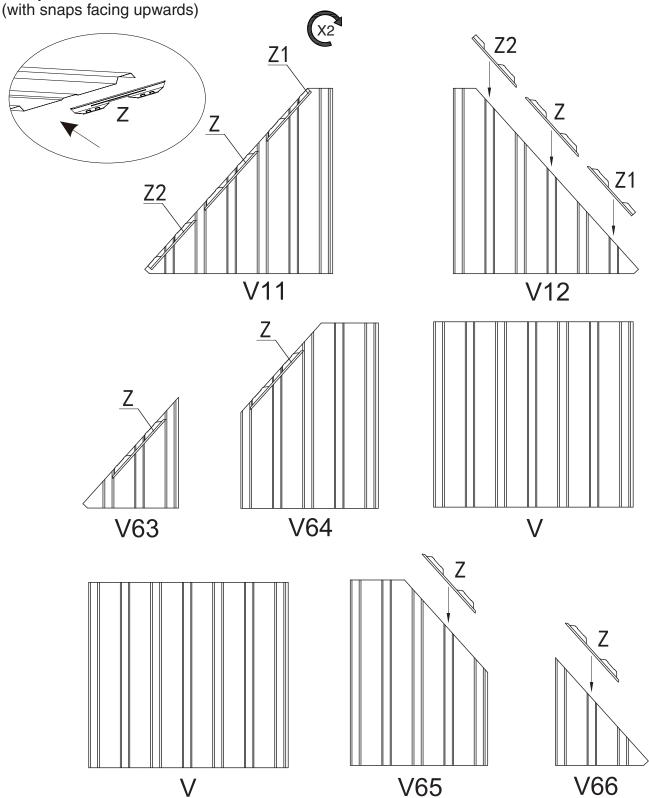

#### 

Step 12: Snap brackets (Part Z,Z1,Z2) to roof panel edges as shown in diagram.

Tips:

1. Wearing protective gloves is recommended.

2.Please stick double-sided adhesive tape to the down side edge of the roof panels where the brackets (part Z, Z1,Z2) are supposed to attached in order to avoid these plastic brackets from sliding off prior to assembly.