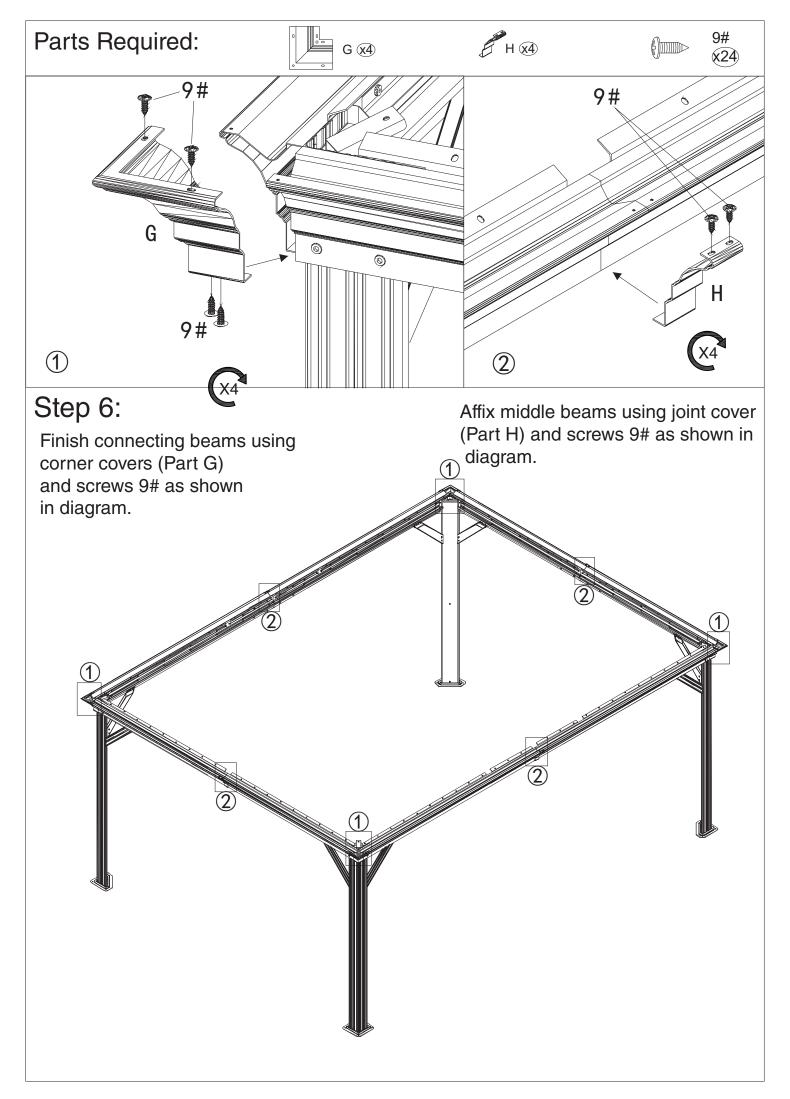

| Bracket           | 4     |
| Z3    | Bracket           | 4     |
| Z4    | Bracket           | 4     |
| 1#    | Screws            | 283+5 |
| 2#    | Screws            | 16+2  |
| 3#    | Screws            | 16+2  |
| 4#    | Hook              | 128+2 |
| 5#    | Screws            | 84+2  |
| 6#    | Screws            | 8+1   |
| 7#    | Screws            | 40+2  |
| 9#    | Screws            | 24+2  |
| 10#   | Screws            | 4+1   |
| 11#   | Screws            | 12+1  |
| 12#   | Washer            | 12+2  |



page 4

# Parts Required:



# Step 2:



1. Connect (Part C6) and (Part B6) into one beam using union bar (Part F) with screws 1# as shown in diagram.



2.Connect (Part E8) and (Part D8) into one beam using union bar (Part F) with screws 1# as shown in diagram.









# Parts Required:



# Step 7:

- 1.Please seal the seams with silicone rubber after finishing this step, it will prevent any water from leaking.
- 2.by the way, there are no need to seal the cap screws of the roof panel with this silicone rubber, as long as the screws (passing through spacer part S) are properly fixed on the roof panels.







# Step 8:

Connect the short corner roof bar (Part M1) with the corner roof bar (Part M2)using screws 1# and washer 12#.

#### Tip:

The combination will be called "Part M3" in following steps.

M2







page 13







Step 11: Connect outside roof connctor (Part K16)to inside roof (Part K6)using screw 1# as shown in diagram.



#### 

Step 12: Snap brackets (Part Z,Z1,Z2) to roof panel edges as shown in diagram.



Tips:

1. Wearing protective