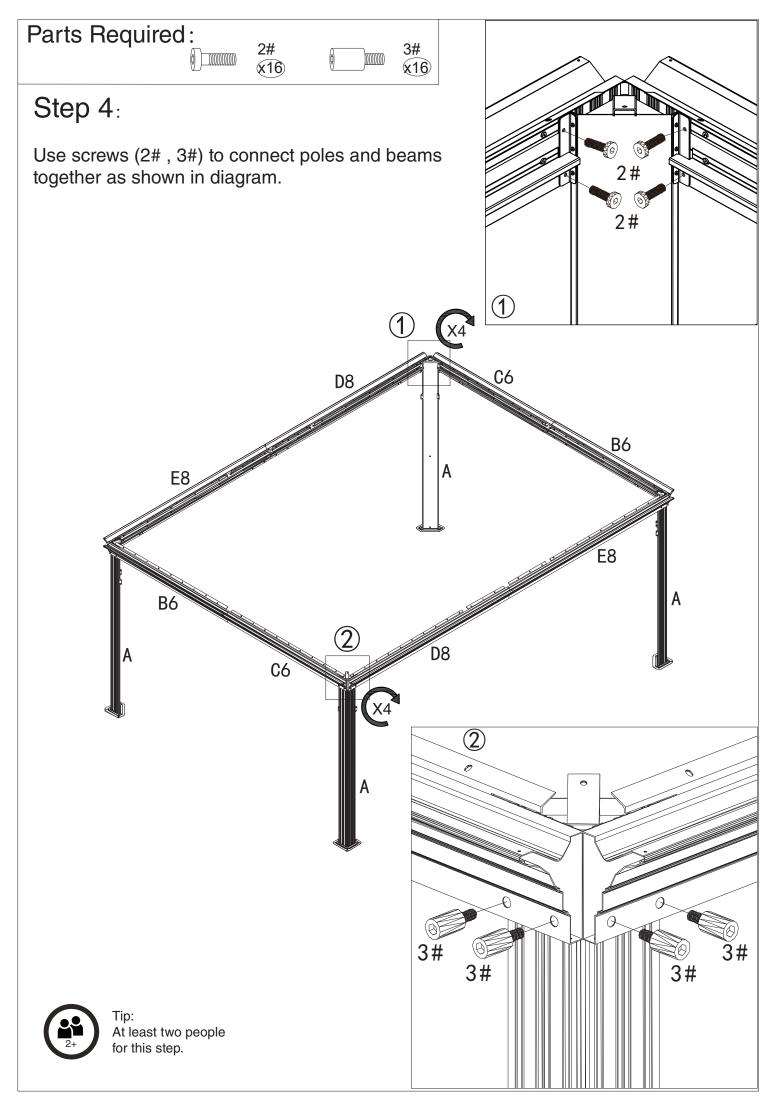

Z2    | Bracket           | 4     |
| Z3    | Bracket           | 4     |
| Z4    | Bracket           | 4     |
| 1#    | Screws            | 283+5 |
| 2#    | Screws            | 16+2  |
| 3#    | Screws            | 16+2  |
| 4#    | Hook              | 128+2 |
| 5#    | Screws            | 84+2  |
| 6#    | Screws            | 8+1   |
| 7#    | Screws            | 40+2  |
| 9#    | Screws            | 24+2  |
| 10#   | Screws            | 4+1   |
| 11#   | Screws            | 12+1  |
| 12#   | Washer            | 12+2  |



page 4

# Parts Required:



# Step 2:



1. Connect (Part C6) and (Part B6) into one beam using union bar (Part F) with screws 1# as shown in diagram.



2.Connect (Part E8) and (Part D8) into one beam using union bar (Part F) with screws 1# as shown in diagram.









# Parts Required:



# Step 7:

- 1.Please seal the seams with silicone rubber after finishing this step, it will prevent any water from leaking.
- 2.by the way, there are no need to seal the cap screws of the roof panel with this silicone rubber, as long as the screws (passing through spacer part S) are properly fixed on the roof panels.







# Step 8:

Connect the short corner roof bar (Part M1) with the corner roof bar (Part M2)using screws 1# and washer 12#.

#### Tip:

The combination will be called "Part M3" in following steps.

M2







page 13







Step 11: Connect outside roof connctor (Part K16)to inside roof (Part K6)using screw 1# as shown in diagram.



#### 

Step 12: Snap brackets (Part Z,Z1,Z2) to roof panel edges as shown in diagram.



Tips:

1. Wearing protect