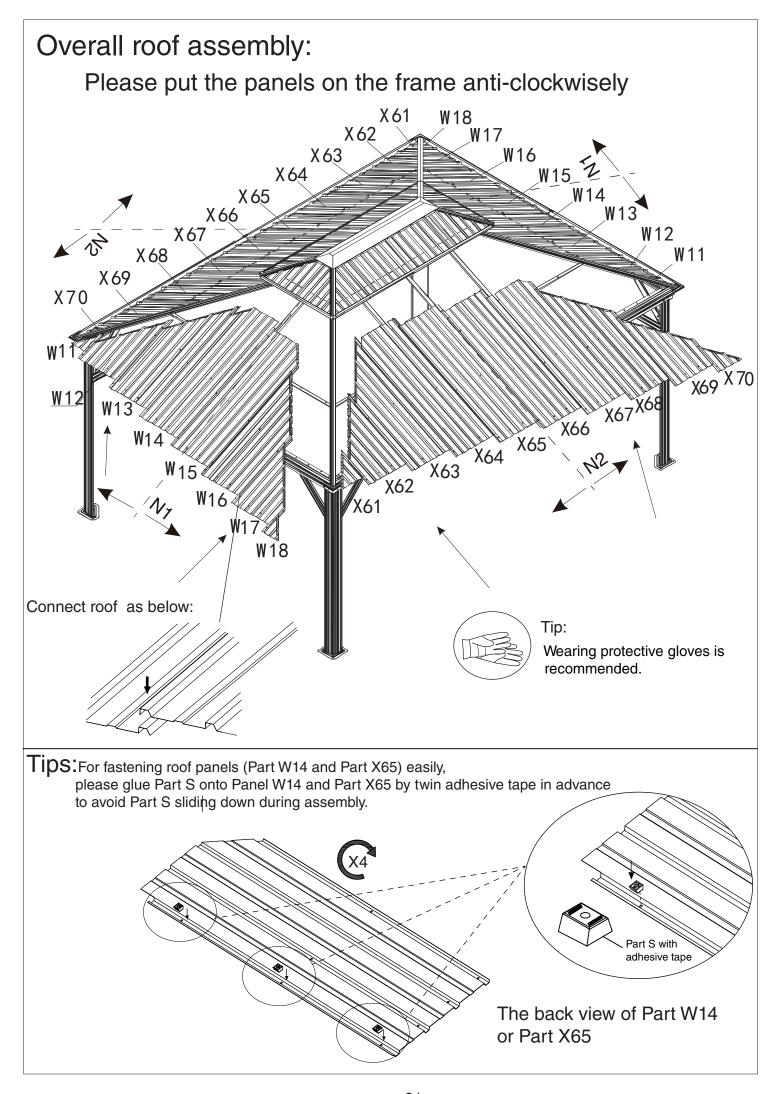

### Step 18:

Attach net frames (Part P12,Q15,Q16) to finishing bars (Part P2, Q6) using screws (1#,11#) as shown in diagram.

**N1** 

Q15

N3 Q16/

**N3** 