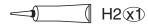

# Step 7:

- 1.Please seal the seams with silicone rubber after finishing this step, it will prevent any water from leaking.
- 2.by the way, there are no need to seal the cap screws of the roof panel with this silicone rubber, as long as the screws (passing through spacer part S) are properly fixed on the roof panels.