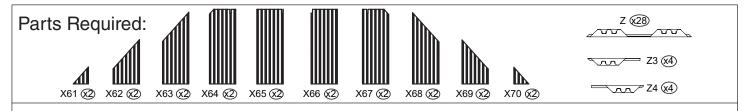

# Parts Required:

#### Step 16:

Snap brackets (Part Z,Z3,Z4) to roof panel edges as shown in diagram.

- 1. Wearing protective gloves is recommended.
- 2. Please stick double-sided adhesive tape to the down side edge of the roof panels where the brackets (part Z,Z3,Z4) are supposed to attached in order to avoid these plastic brackets from sliding off prior to assembly.