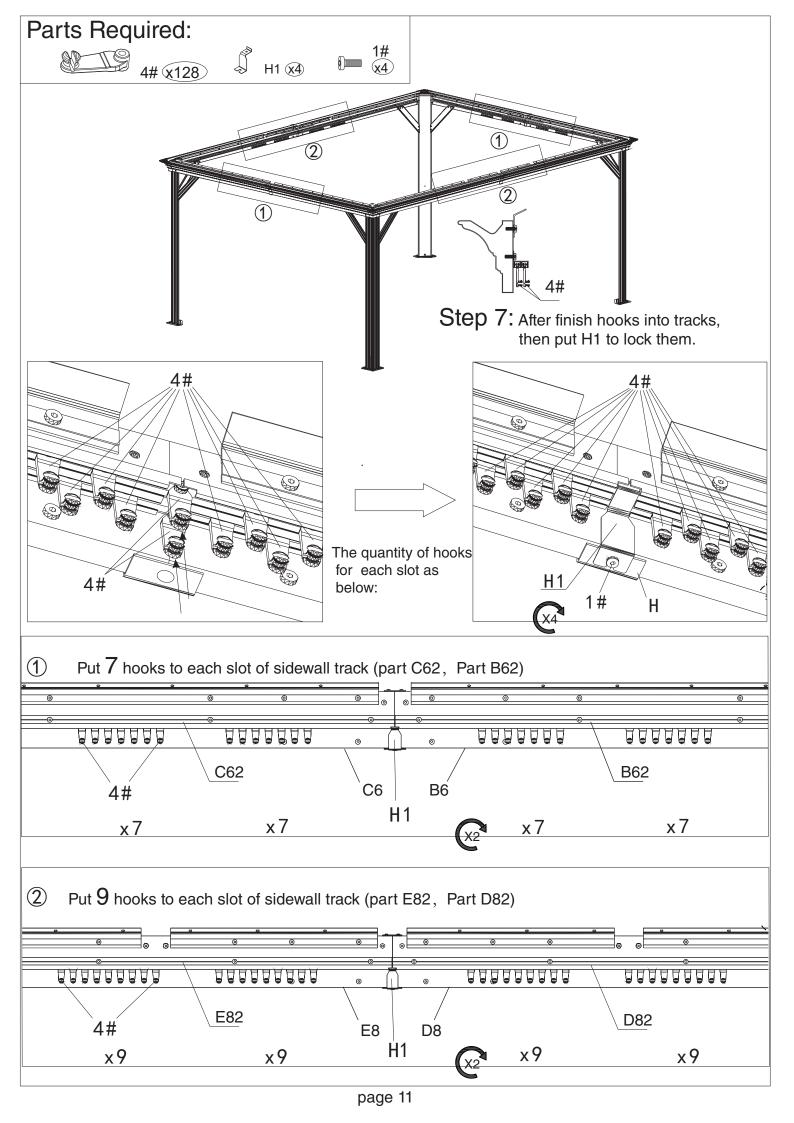

# Parts Required:

# Step 7:

- 1.Please seal the seams with silicone rubber after finishing this step, it will prevent any water from leaking.
- 2.by the way, there are no need to seal the cap screws of the roof panel with this silicone rubber, as long as the screws (passing through spacer part S) are properly fixed on the roof panels.