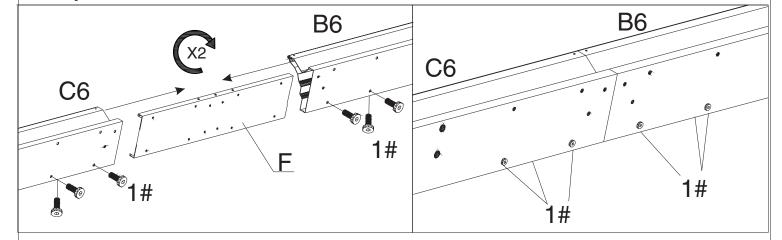

# Step 2:

1. Connect (Part C6) and (Part B6) into one beam using union bar (Part F) with screws 1# as shown in diagram.

2.Connect (Part E8) and (Part D8) into one beam using union bar (Part F) with screws 1# as shown in diagram.