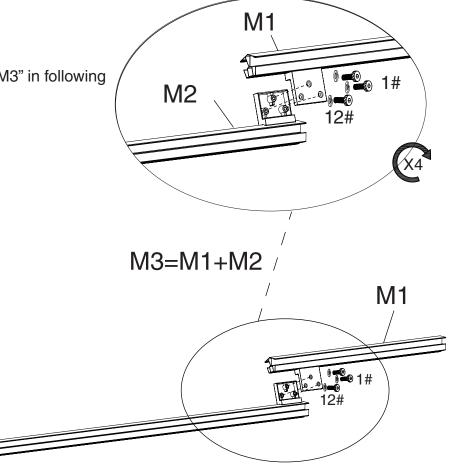

# Step 8:

Connect the short corner roof bar (Part M1) with the corner roof bar (Part M2)using screws 1# and washer 12#.

#### Tip:

The combination will be called "Part M3" in following steps.

M2

page 13

Step 11: Connect outside roof connctor (Part K16)to inside roof (Part K6)using screw 1# as shown in diagram.