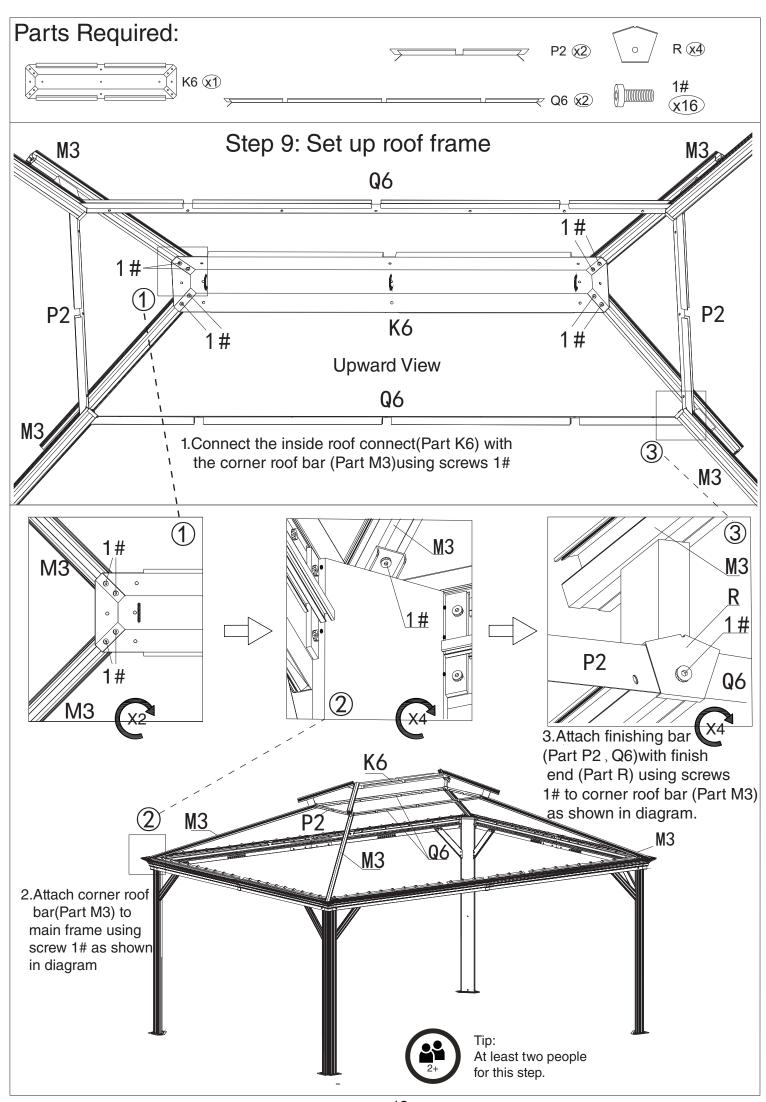

#### Tip:

The combination will be called "Part M3" in following steps.

M2

page 13

Step 11: Connect outside roof connctor (Part K16)to inside roof (Part K6)using screw 1# as shown in diagram.