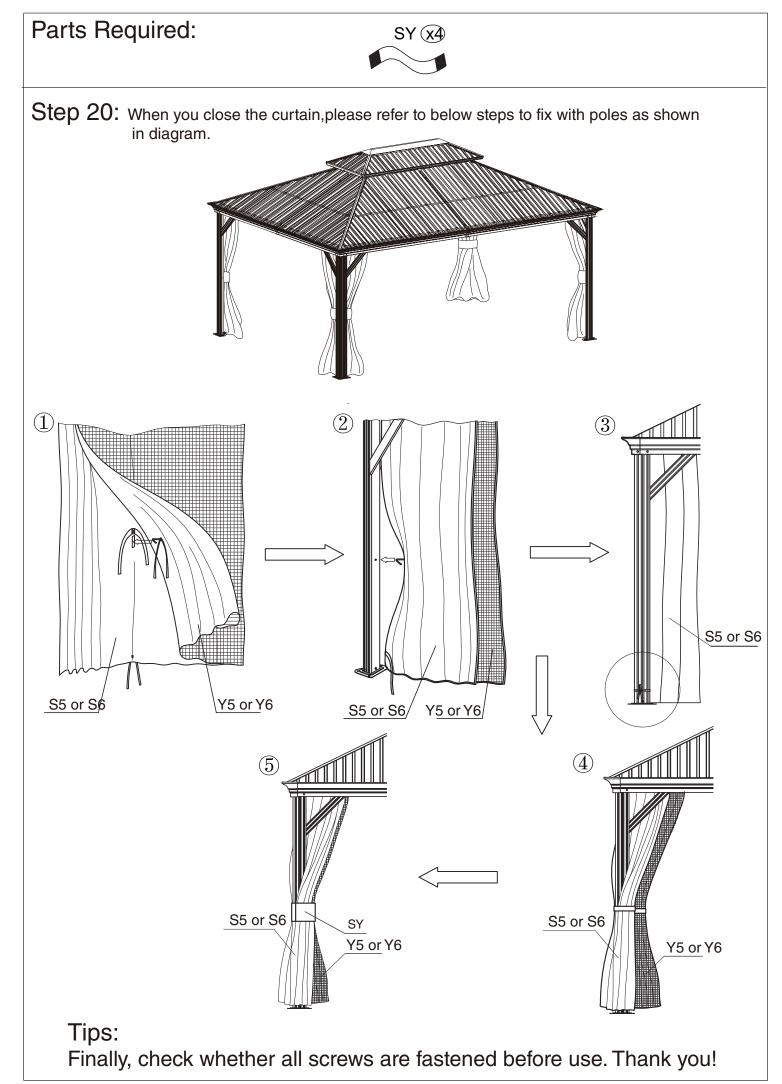

### Step 18:

Attach net frames (Part P12,Q15,Q16) to finishing bars (Part P2, Q6) using screws (1#,11#) as shown in diagram.

**N1** 

Q15

N3 Q16/

**N3** 