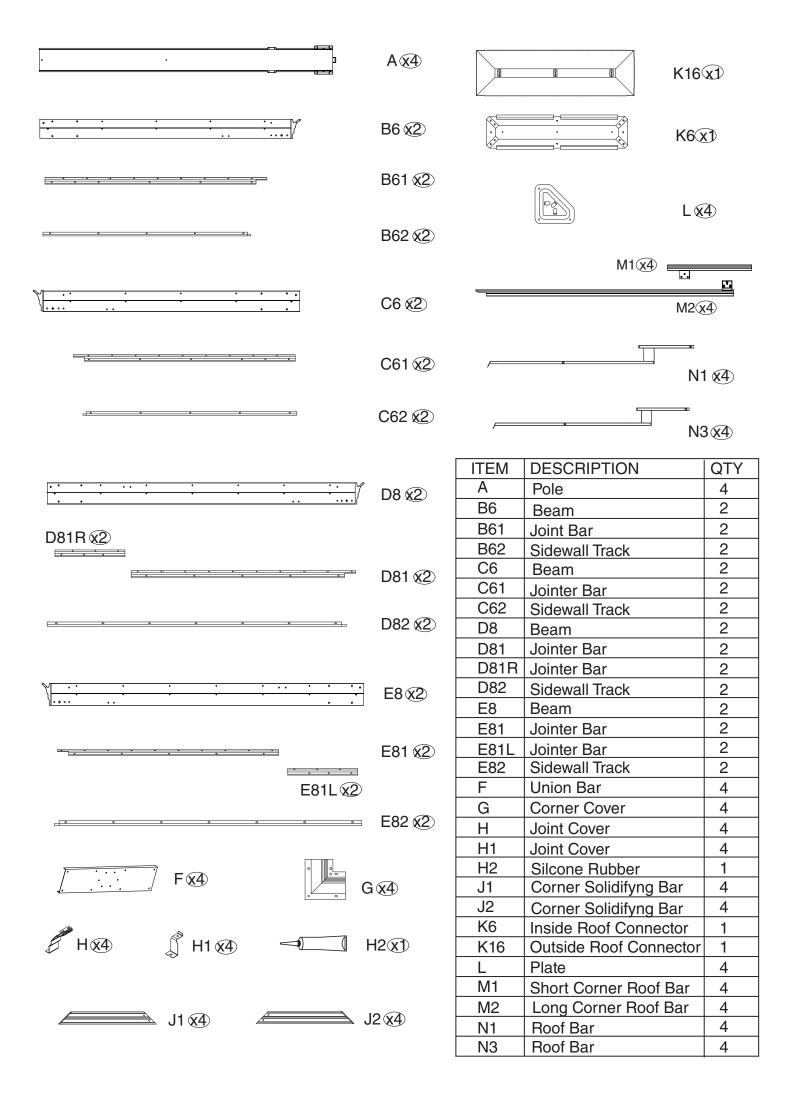

### 12x16' ANCHOR BLUEPRINT

| ITEM | DESCRIPTION     | OTV      |
|------|-----------------|----------|
|      |                 | QTY<br>2 |
| P2   | Finishing Bar   |          |
| P12  | Net Frame       | 2        |
| Q6   | Finishing Bar   | 2        |
| Q15  | Net Frame       | 2        |
| Q16  | Net Frame       | 2        |
| R    | Finishing End   | 8        |
| S    | Spacer          | 136+2    |
| T2   | Finishing Bar   | 2        |
| T6   | Finishing Bar   | 2        |
| U1   | Solidifying Bar | 4        |
| U2   | Solidifying Bar | 4        |
| U5   | Solidifying Bar | 2        |
| U3   | Iron Angle      | 4        |
| U4   | Iron Angle      | 6        |
| V    | Roof Panel      | 4        |
| V11  | Roof Panel      | 2        |
| V12  | Roof Panel      | 2        |
| V63  | Roof Panel      | 2        |
| V64  | Roof Panel      | 2        |
| V65  | Roof Panel      | 2        |
| V66  | Roof Panel      | 2        |
| W11  | Roof Panel      | 2        |
| W12  | Roof Panel      | 2        |
| W13  | Roof Panel      | 2        |
| W14  | Roof Panel      | 2        |
| W15  | Roof Panel      | 2        |
| W16  | Roof Panel      | 2        |
| W17  | Roof Panel      | 2        |
| W18  | Roof Panel      | 2        |