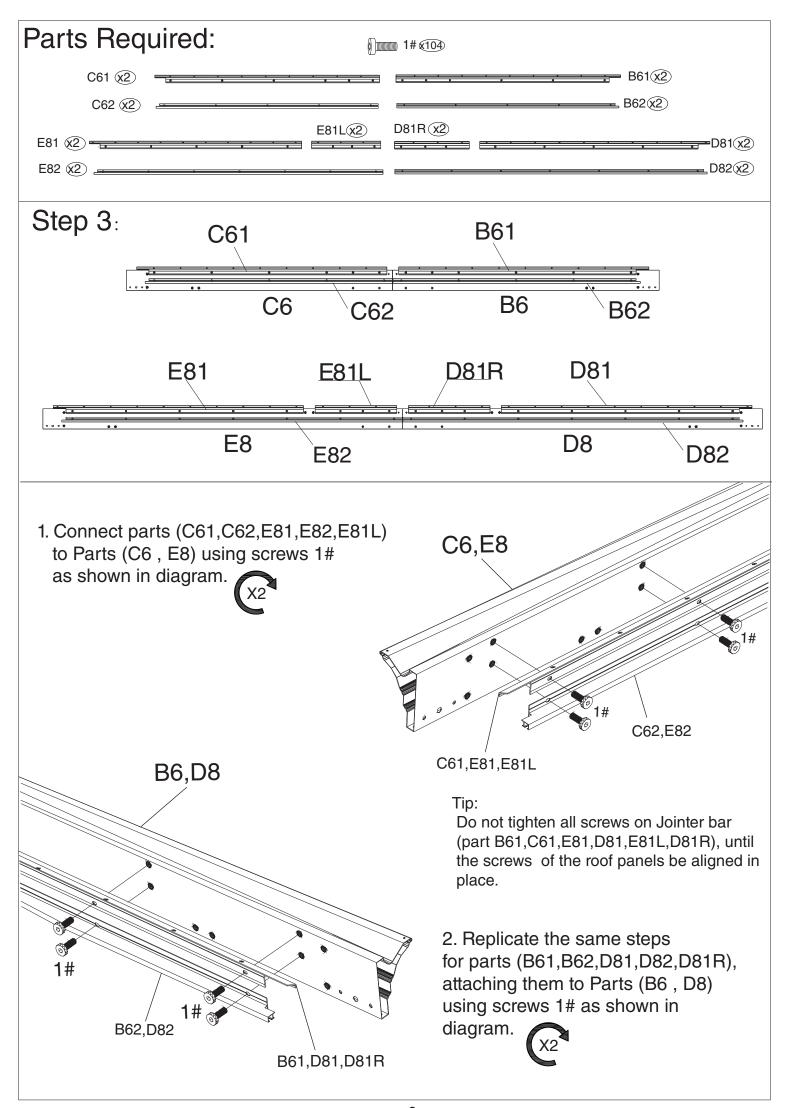

# Parts Required:

# Step 2:

1. Connect (Part C6) and (Part B6) into one beam using union bar (Part F) with screws 1# as shown in diagram.

2.Connect (Part E8) and (Part D8) into one beam using union bar (Part F) with screws 1# as shown in diagram.