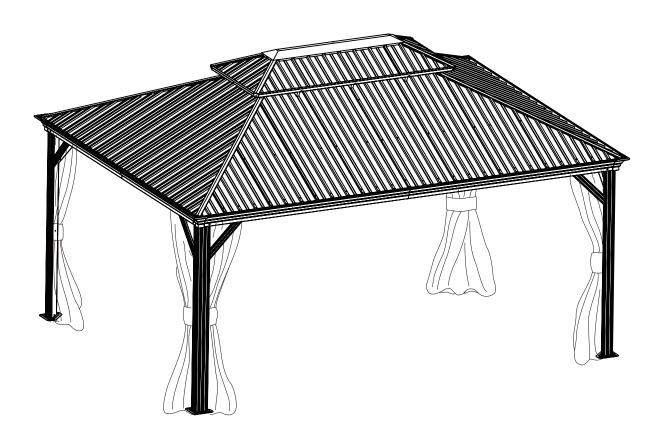

# Enjoy Cozy Life!

# 12'x16' ALEXANDER HARDTOP GAZEBO WITH DOUBLE ROOF

# ASSEMBLY MANUAL



# KOZYARD LLC PRODUCTS

www.kozyard.com



1. Three or more people are required for assembly.



5.Use the hex keys in the box.



2. You will need one or more stepladders.



6.Please use a Phillips screwdriver.



3. Wearing protective gloves is recommended.



7.Do not fully tighten screws prior to complete assembly.



4. You may need a safety hat.



8.For ease of construction, you may need to use a drill.

### 12x16' ANCHOR BLUEPRINT









| ITEM | DESCRIPTION     | OTV      |
|------|-----------------|----------|
|      |                 | QTY<br>2 |
| P2   | Finishing Bar   |          |
| P12  | Net Frame       | 2        |
| Q6   | Finishing Bar   | 2        |
| Q15  | Net Frame       | 2        |
| Q16  | Net Frame       | 2        |
| R    | Finishing End   | 8        |
| S