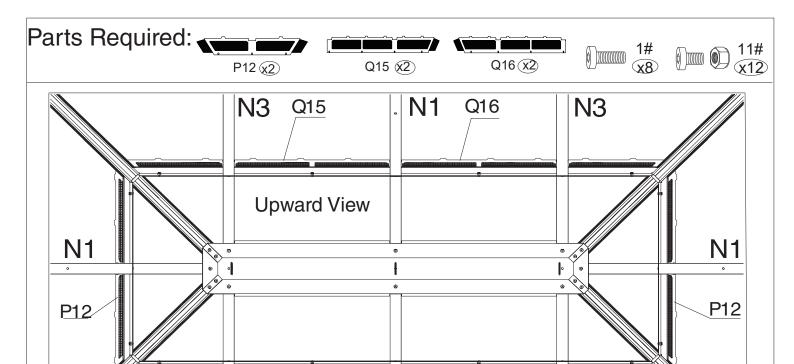

# Parts Required:

### Step 18:

Attach net frames (Part P12,Q15,Q16) to finishing bars (Part P2, Q6) using screws (1#,11#) as shown in diagram.

**N1** 

Q15

N3 Q16/

**N3** 