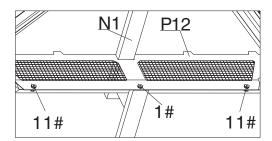

### Step 18:

Attach net frames (Part P12,Q15,Q16) to finishing bars (Part P2, Q6) using screws (1#,11#) as shown in diagram.

**N1** 

Q15

N3 Q16/

**N3** 