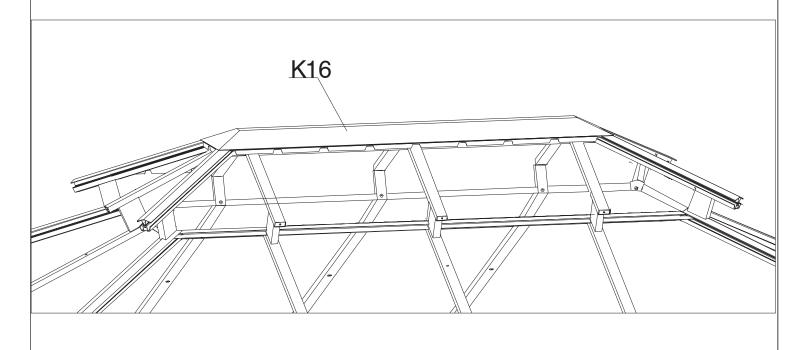

#### Tip:

The combination will be called "Part M3" in following steps.

M2

page 13

Step 11: Connect outside roof connctor (Part K16)to inside roof (Part K6)using screw 1# as shown in diagram.