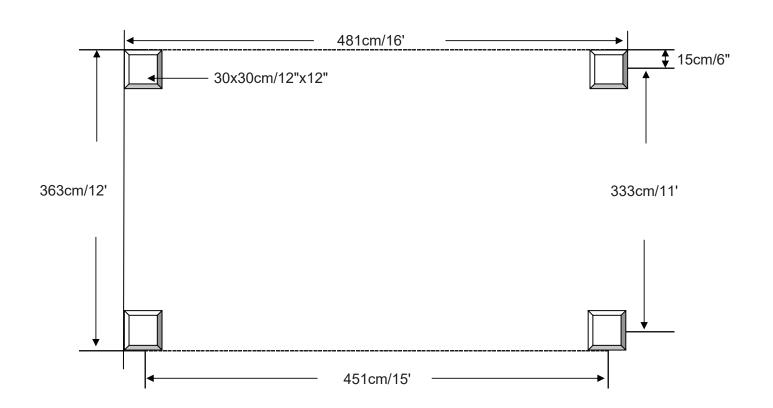

### 12x16' ANCHOR BLUEPRINT

| ITEM | DESCRIPTION     | OTV      |
|------|-----------------|----------|
|      |                 | QTY<br>2 |
| P2   | Finishing Bar   |          |
| P12  | Net Frame       | 2        |
| Q6   | Finishing Bar   | 2        |
| Q15  | Net Frame       | 2        |
| Q16  | Net Frame       | 2        |
| R    | Finishing End   | 8        |
| S    | Spacer          | 136+2    |
| T2   | Finishing Bar   | 2        |
| T6   | Finishing Bar   | 2        |
| U1   | Solidifying Bar | 4        |
| U2   | Solidifying Bar | 4        |
| U5   | Solidifying Bar | 2        |
| U3   | Iron Angle      | 4        |
| U4   | Iron Angle      | 6        |
| V    | Roof Panel      | 4        |
| V11  | Roof Panel      | 2        |
| V12  | Roof Panel      | 2        |
| V63  | Roof Panel      | 2        |
| V64  | Roof Panel      | 2        |
| V65  | Roof Panel      | 2        |
| V66  | Roof Panel      | 2        |
| W11  | Roof Panel      | 2        |
| W12  | Roof Panel      | 2        |
| W13  | Roof Panel      | 2        |
| W14  | Roof Panel      | 2        |
| W15  | Roof Panel      | 2        |
| W16  | Roof Panel      | 2        |
| W17  | Roof Panel      | 2        |
| W18  | Roof Panel      | 2        |