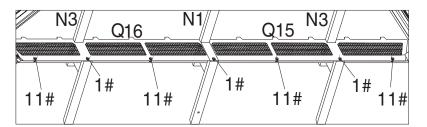

### Step 18:

Attach net frames (Part P12,Q15,Q16) to finishing bars (Part P2, Q6) using screws (1#,11#) as shown in diagram.

**N1** 

Q15

N3 Q16/

**N3** 