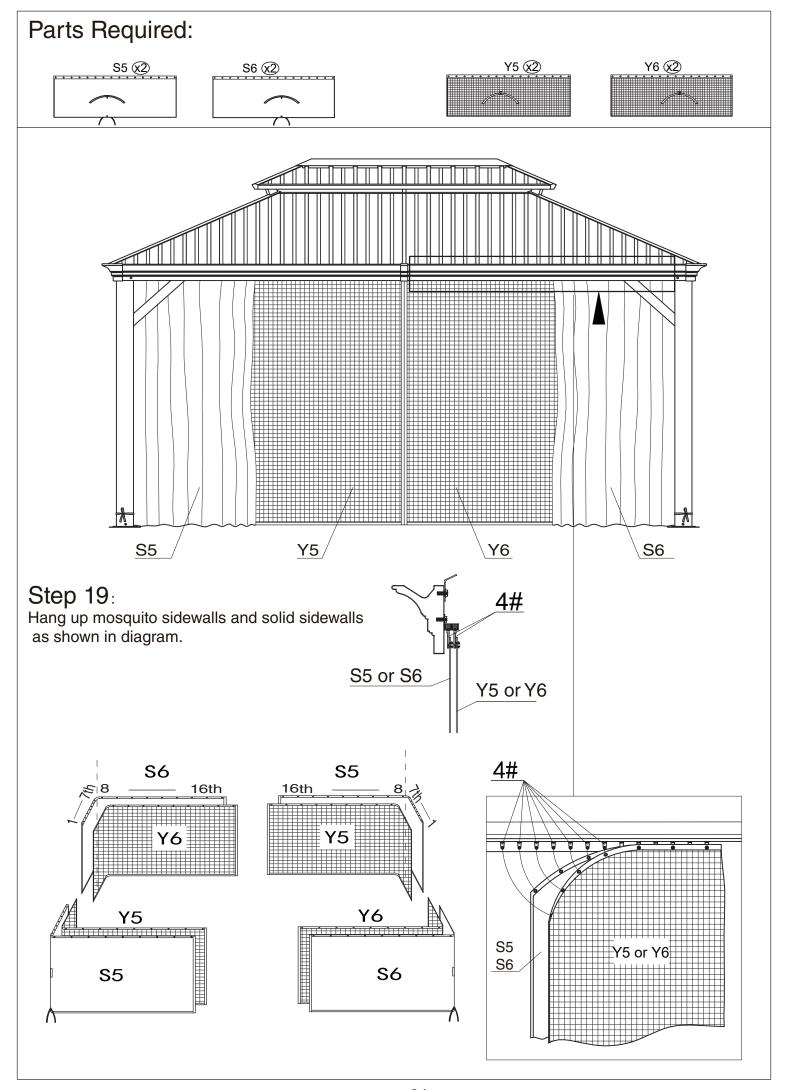

### Step 18:

Attach net frames (Part P12,Q15,Q16) to finishing bars (Part P2, Q6) using screws (1#,11#) as shown in diagram.

**N1** 

Q15

N3 Q16/

**N3** 