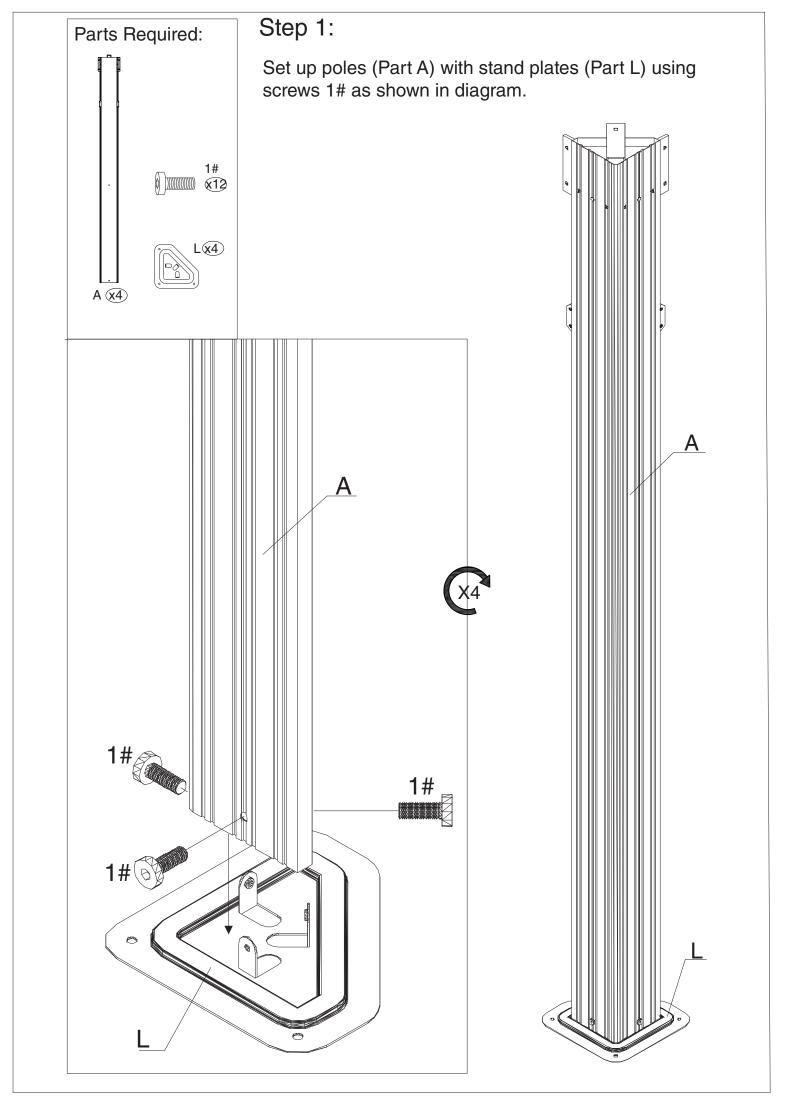

| X69   | Roof Panel        | 2     |
| X70   | Roof Panel        | 2     |
| S5/S6 | Solid Sidewall    | 4     |
| Y5/Y6 | Mosquito Sidewall | 4     |
| SY    | Strap             | 4     |
| Z     | Bracket           | 72+2  |
| Z1    | Bracket           | 4     |
| Z2    | Bracket           | 4     |
| Z3    | Bracket           | 4     |
| Z4    | Bracket           | 4     |
| 1#    | Screws            | 283+5 |
| 2#    | Screws            | 16+2  |
| 3#    | Screws            | 16+2  |
| 4#    | Hook              | 128+2 |
| 5#    | Screws            | 84+2  |
| 6#    | Screws            | 8+1   |
| 7#    | Screws            | 40+2  |
| 9#    | Screws            | 24+2  |
| 10#   | Screws            | 4+1   |
| 11#   | Screws            | 12+1  |
| 12#   | Washer            | 12+2  |



page 4

# Parts Required:



# Step 2:



1. Connect (Part C6) and (Part B6) into one beam using union bar (Part F) with screws 1# as shown in diagram.



2.Connect (Part E8) and (Part D8) into one beam using union bar (Part F) with screws 1# as shown in diagram.









# Parts Required:



# Step 7:

- 1.Please seal the seams with silicone rubber after finishing this step, it will prevent any water from leaking.
- 2.by the way, there are no need to seal the cap screws of the roof panel with this silicone rubber, as long as the screws (passing through spacer part S) are properly fixed on the roof panels.







# Step 8:

Connect the short corner roof bar (Part M1) with the corner roof bar (Part M2)using screws 1# and washer 12#.

#### Tip:

The combination will be called "Part M3" in