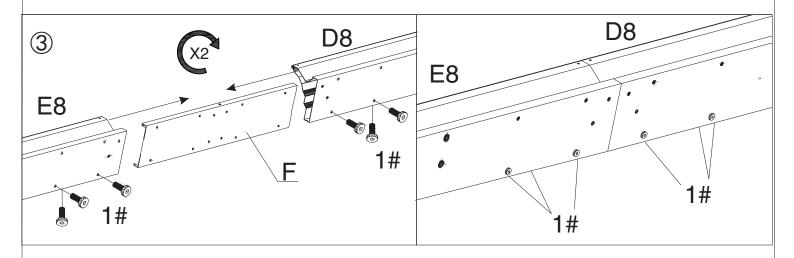

# Step 2:

1. Connect (Part C6) and (Part B6) into one beam using union bar (Part F) with screws 1# as shown in diagram.

2.Connect (Part E8) and (Part D8) into one beam using union bar (Part F) with screws 1# as shown in diagram.