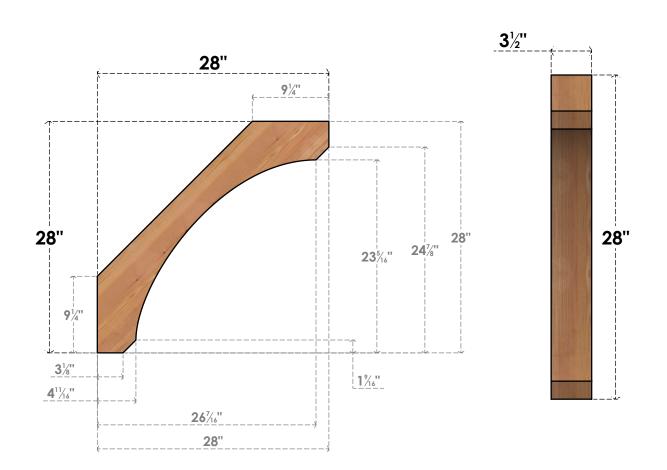

## BRC04X28X28LEC00SWR

3 1/2"W X 28"D X 28"H LEGACY SMOOTH BRACE, WESTERN RED CEDAR

SIDE

## **FRONT**

**EKENA MILLWORK** 2300 WEST MAIN ST. CLARKSVILLE, TX 75426 TOLL FREE: 866-607-0453 WWW.EKENAMILLWORK.COM

## **NOTES**

- 1. INSTALLATION TO BE COMPLETED IN ACCORDANCE WITH MANUFACTURER'S SPECIFICATIONS.
  2. DRAWING MAY NOT BE TO SCALE
- 3. THIS DRAWING IS INTENDED FOR DESIGN AND PLANNING PURPOSES ONLY.
- 4. ALL INFORMATION CONTAINED HEREIN WAS CURRENT AT THE TIME OF DEVELOPMENT BUT MUST BE REVIEWED AND APPROVED BY THE PRODUCT MANUFACTURER TO BE CONSIDERED ACCURATE.
- 5. PRODUCTS ARE NOT KILN DRIED. THIS ITEM IS UNIQUE AND WILL CONTAIN THE NATURAL VARIATIONS THAT THE WOOD SPECIES OFFERS. THIS MAY RESULT IN VARIATIONS UP TO 1/4"