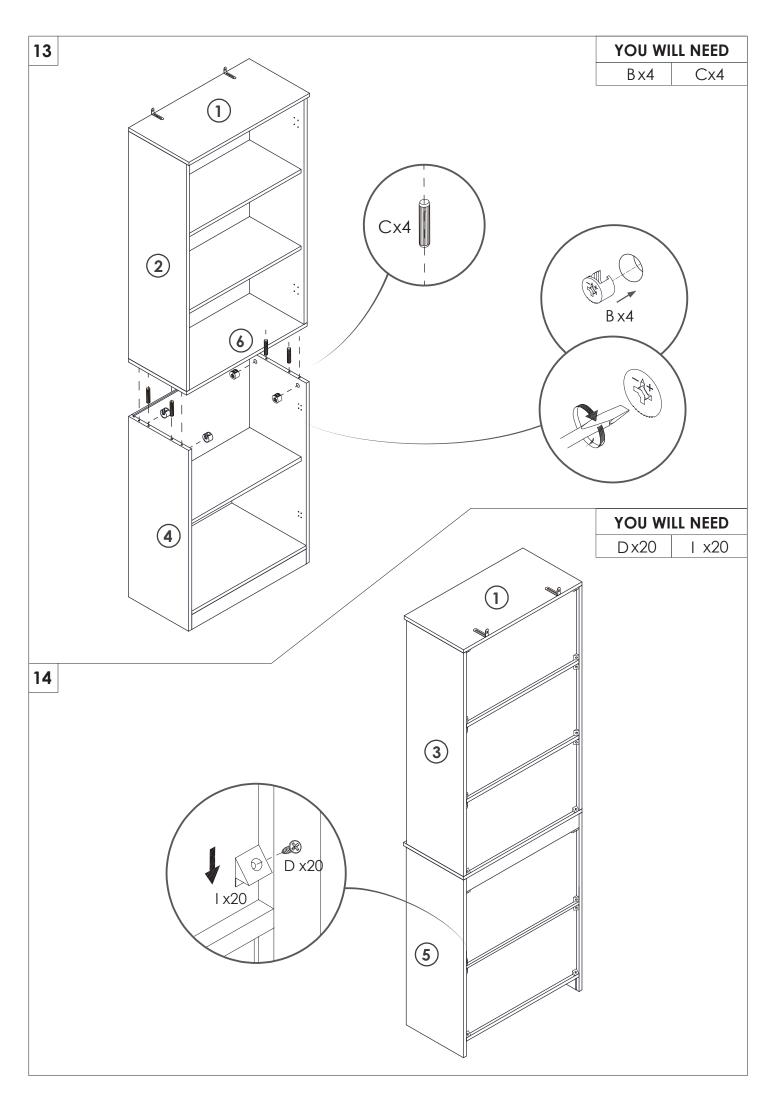

## **PRODUCT CARE**

- Please follow the instruction to assemble this item correctly.
- Don't make the screws be too loose or too tight.
- Please put the screws into the holes' position just as shown in the arrows of the image, and then clockwise rotate 90° or 180°
- The fittings pack contains small accessories that should be kept away from small children.

### HARDWARE SUPPLIED

| Α                | В                 | С        | <b>D</b> M3*14mm | E           |
|------------------|-------------------|----------|------------------|-------------|
|                  |                   |          |                  |             |
| x28              | x28               | x32      | x20              | x1          |
| F F1             | <b>F2</b> M4*12mm | G        | Н                | I           |
|                  | annC              |          |                  | <b>(</b> 0) |
| x2               | x2                | x4       | x4               | x20         |
| <b>J</b> M5*45mm | K                 | L        | <b>M</b> M4*12mm | N           |
|                  | and F.            | <u> </u> |                  |             |
| x4               | x2                | x2       | x52              | x8          |
| 0                | Р                 |          |                  |             |
|                  |                   |          |                  |             |
| x2               | x28               |          |                  |             |