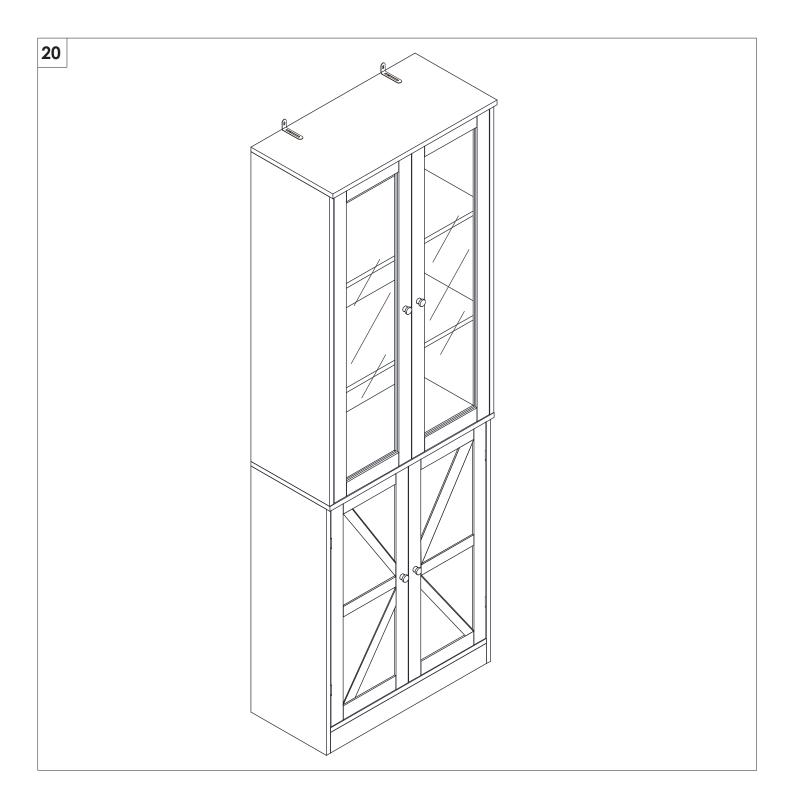

|                   |                  |                   |  |  |  |  |
| x1                  | x1                | x1               | x2                |  |  |  |  |
| <b>9</b> 567*63.5   | <b>10</b> 567*268 | 11) 572*328      | <b>12</b> 572*360 |  |  |  |  |
|                     |                   |                  |                   |  |  |  |  |
| x2                  | x1                | x3               | x2                |  |  |  |  |
| <b>14</b> ) 978*280 | <b>15</b> 700*280 |                  |                   |  |  |  |  |
|                     |                   |                  |                   |  |  |  |  |
| x2                  | x2                |                  |                   |  |  |  |  |

# **PANEL LAYOUT**

























# **GUARANTEE**

Guarantee offers a **90-days** warranty that begins on the date of the original purchase and applies to problems caused by the manufacturer. For questions, assistance, or support, please contact the Customer Service by e-mail with your order number and details. We will send you further information about the solution.

Model: SH-04