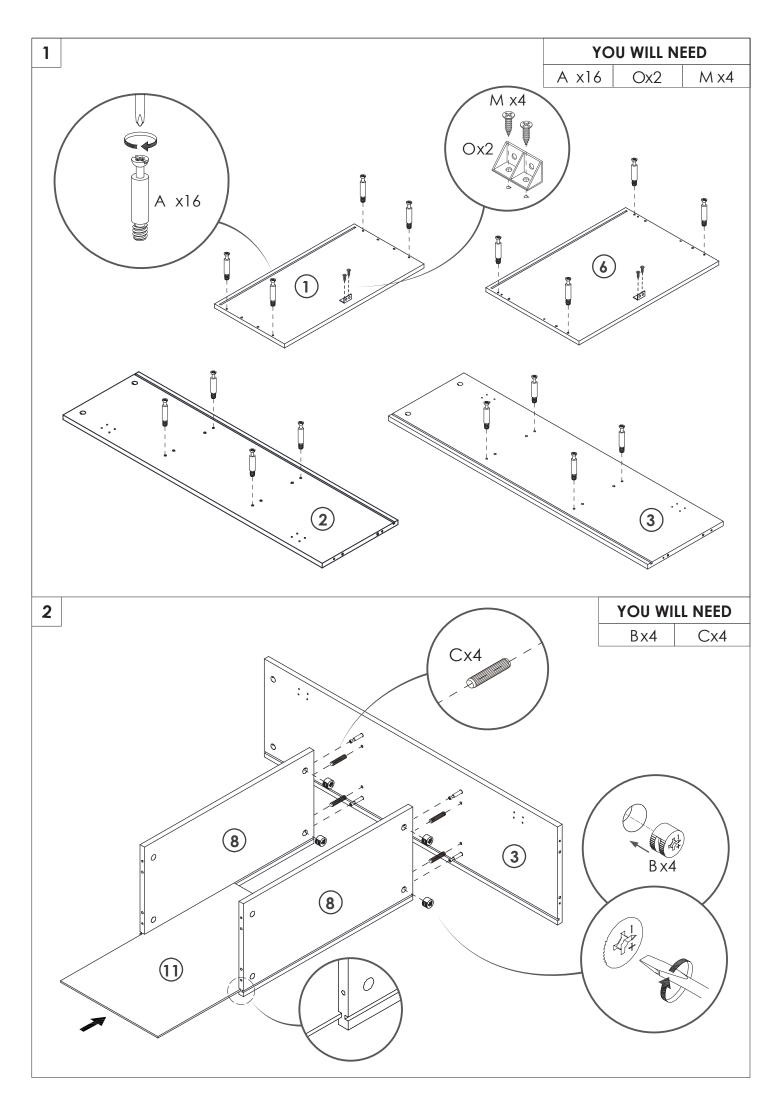

## **PRODUCT CARE**

- Please follow the instruction to assemble this item correctly.
- Don't make the screws be too loose or too tight.
- Please put the screws into the holes' position just as shown in the arrows of the image, and then clockwise rotate 90° or 180°
- The fittings pack contains small accessories that should be kept away from small children.