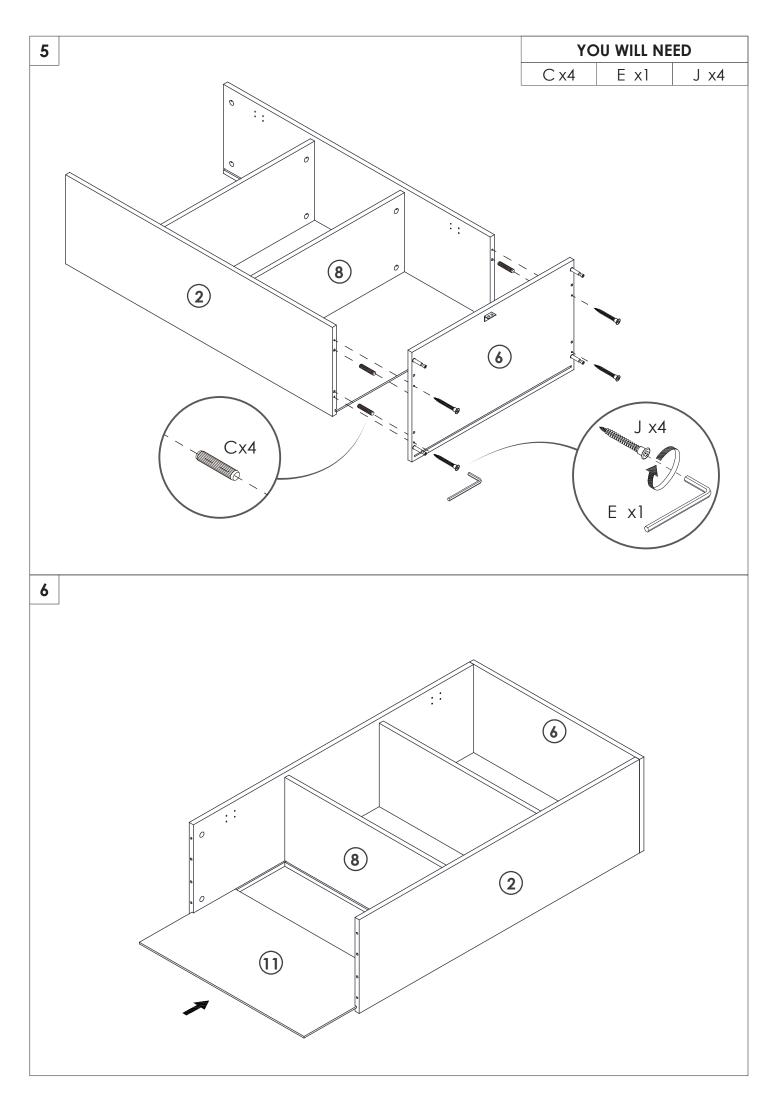

## **PRODUCT CARE**

- Please follow the instruction to assemble this item correctly.
- Don't make the screws be too loose or too tight.
- Please put the screws into the holes' position just as shown in the arrows of the image, and then clockwise rotate 90° or 180°
- The fittings pack contains small accessories that should be kept away from small children.