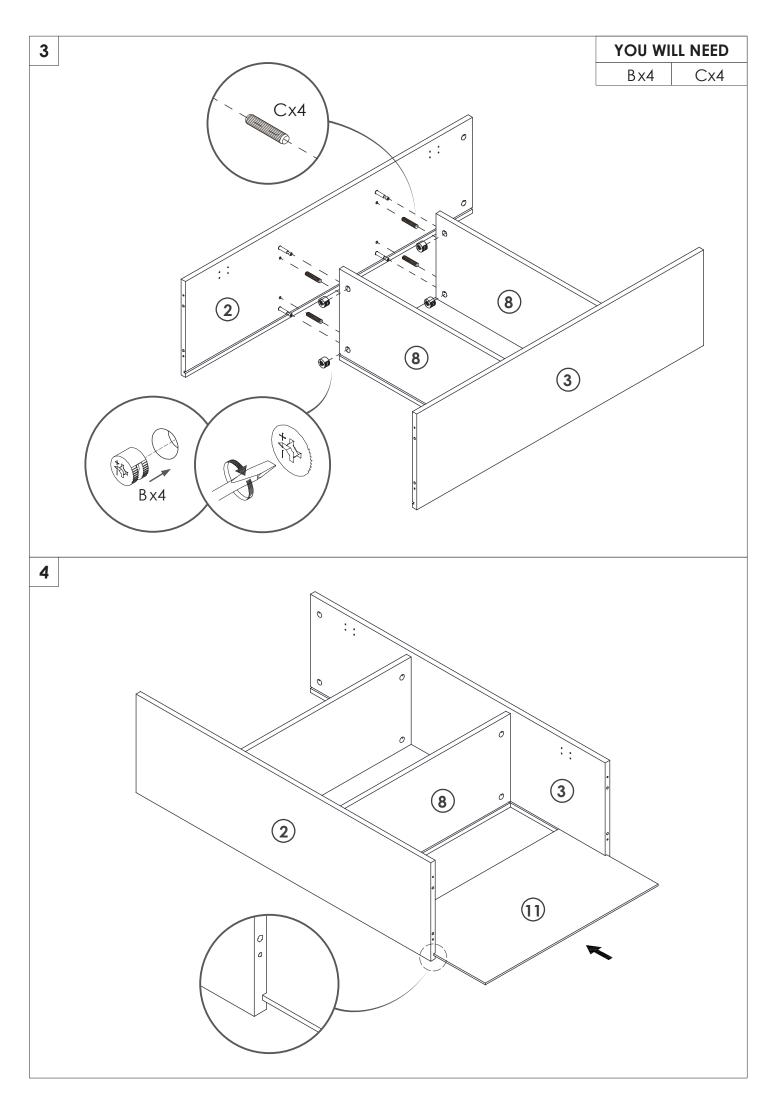

## **PRODUCT CARE**

- Please follow the instruction to assemble this item correctly.
- Don't make the screws be too loose or too tight.
- Please put the screws into the holes' position just as shown in the arrows of the image, and then clockwise rotate 90° or 180°
- The fittings pack contains small accessories that should be kept away from small children.