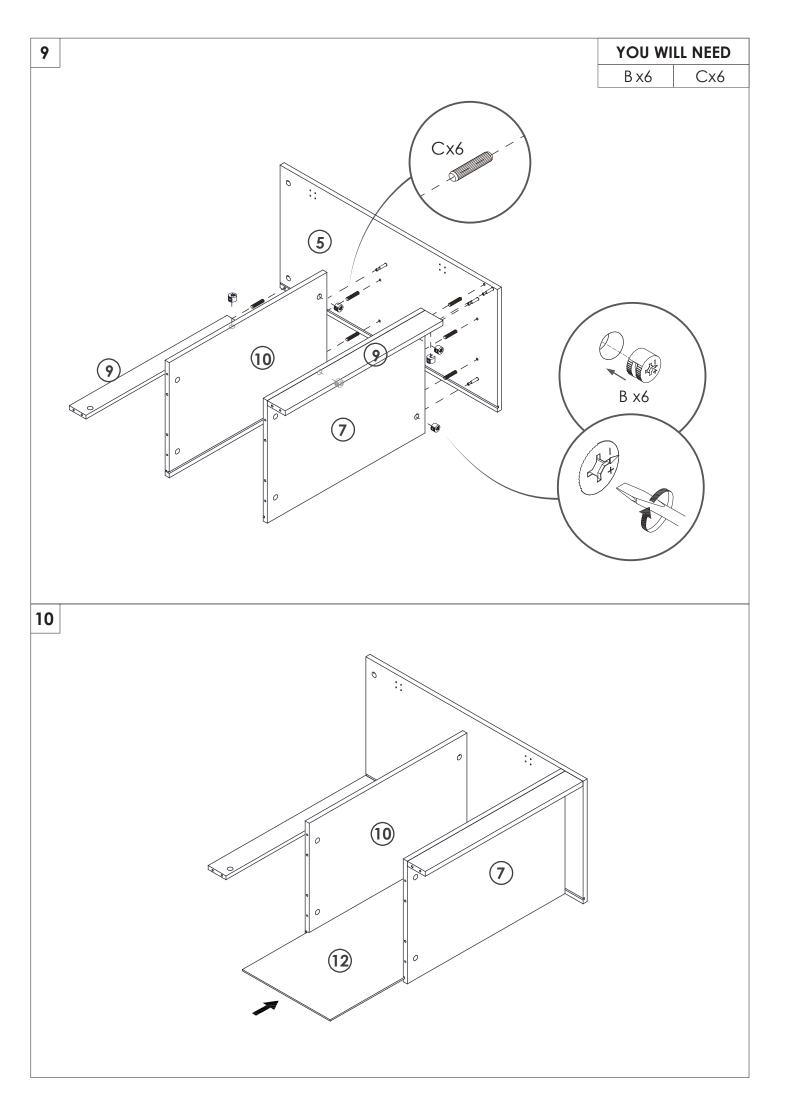

## **PRODUCT CARE**

- Please follow the instruction to assemble this item correctly.
- Don't make the screws be too loose or too tight.
- Please put the screws into the holes' position just as shown in the arrows of the image, and then clockwise rotate 90° or 180°
- The fittings pack contains small accessories that should be kept away from small children.