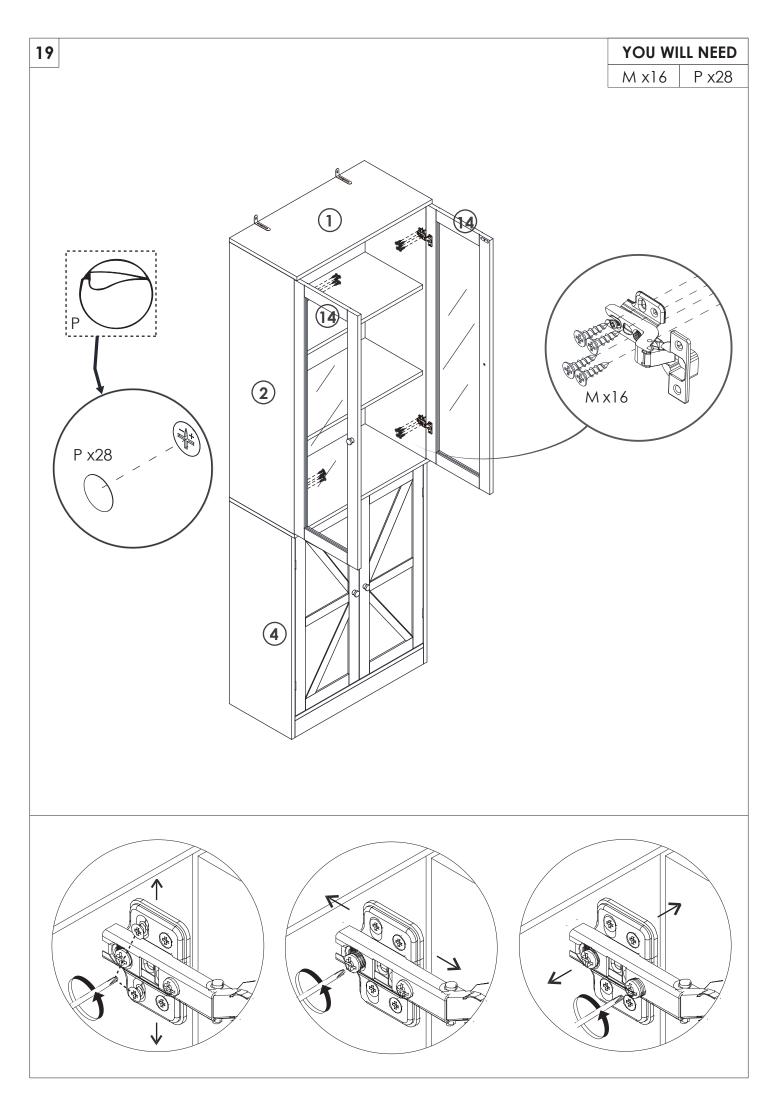

## **PRODUCT CARE**

- Please follow the instruction to assemble this item correctly.
- Don't make the screws be too loose or too tight.
- Please put the screws into the holes' position just as shown in the arrows of the image, and then clockwise rotate 90° or 180°
- The fittings pack contains small accessories that should be kept away from small children.

### HARDWARE SUPPLIED

| Α                | В                 | С        | <b>D</b> M3*14mm | E           |
|------------------|-------------------|----------|------------------|-------------|
|                  |                   |          |                  |             |
| x28              | x28               | x32      | x20              | x1          |
| F F1             | <b>F2</b> M4*12mm | G        | Н                | I           |
|                  | annC              |          |                  | <b>(</b> 0) |
| x2               | x2                | x4       | x4               | x20         |
| <b>J</b> M5*45mm | K                 | L        | <b>M</b> M4*12mm | N           |
|                  | and F.            | <u> </u> |                  |             |
| x4               | x2                | x2       | x52              | x8          |
| 0                | Р                 |          |                  |             |
|                  |                   |          |                  |             |
| x2               | x28               |          |                  |             |