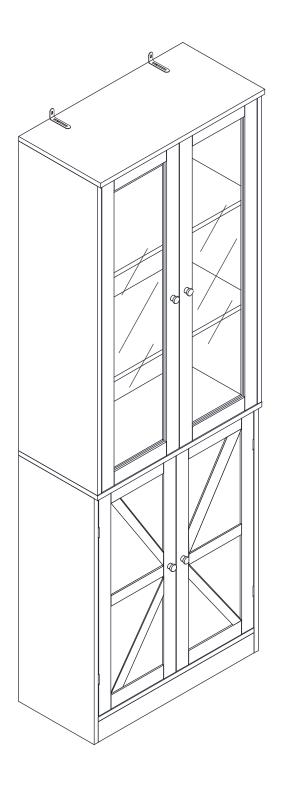

# STORAGE CABINET

**User Manual** 

#### INTRODUCTION

Thank you for choosing the Storage Cabinet. Please read this user manual carefully and keep it for future reference. If you need any assistance, please contact us by email with your order number and details.

#### PACKAGE CONTENTS

- Storage Cabinet
- Pack of Accessories
- User Manual

## **PRODUCT CARE**

- Please follow the instruction to assemble this item correctly.
- Don't make the screws be too loose or too tight.
- Please put the screws into the holes' position just as shown in the arrows of the image, and then clockwise rotate 90° or 180°
- The fittings pack contains small accessories that should be kept away from small children.

### HARDWARE SUPPLIED

| Α                | В                 | С        | <b>D</b> M3*14mm | E