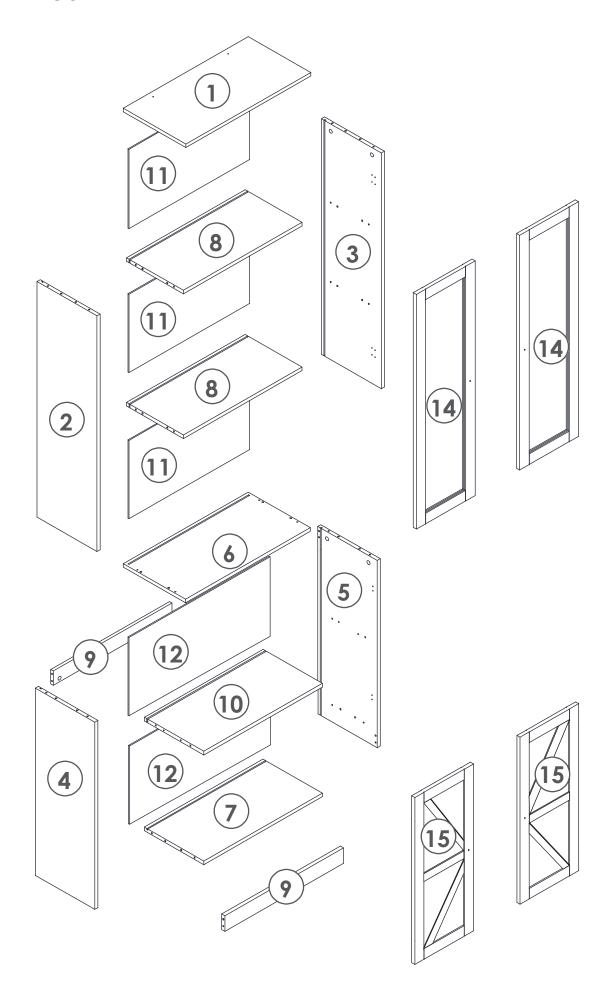

286  |  |  |  |  |
|                     |                   |                  |                   |  |  |  |  |
| x1                  | x1                | x1               | x2                |  |  |  |  |
| <b>9</b> 567*63.5   | <b>10</b> 567*268 | 11) 572*328      | <b>12</b> 572*360 |  |  |  |  |
|                     |                   |                  |                   |  |  |  |  |
| x2                  | x1                | x3               | x2                |  |  |  |  |
| <b>14</b> ) 978*280 | <b>15</b> 700*280 |                  |                   |  |  |  |  |
|                     |                   |                  |                   |  |  |  |  |
| x2                  | x2                |                  |                   |  |  |  |  |

# **PANEL LAYOUT**

























# **GUARANTEE**

Guarantee offers a **90-days** warranty that begins on the date of the original purchase and applies to problems caused by the manufacturer. For questions, assistance, or support, please contact the Customer Service by e-mail with your order number and details. We will send you further information about the solution.

Model: SH-04