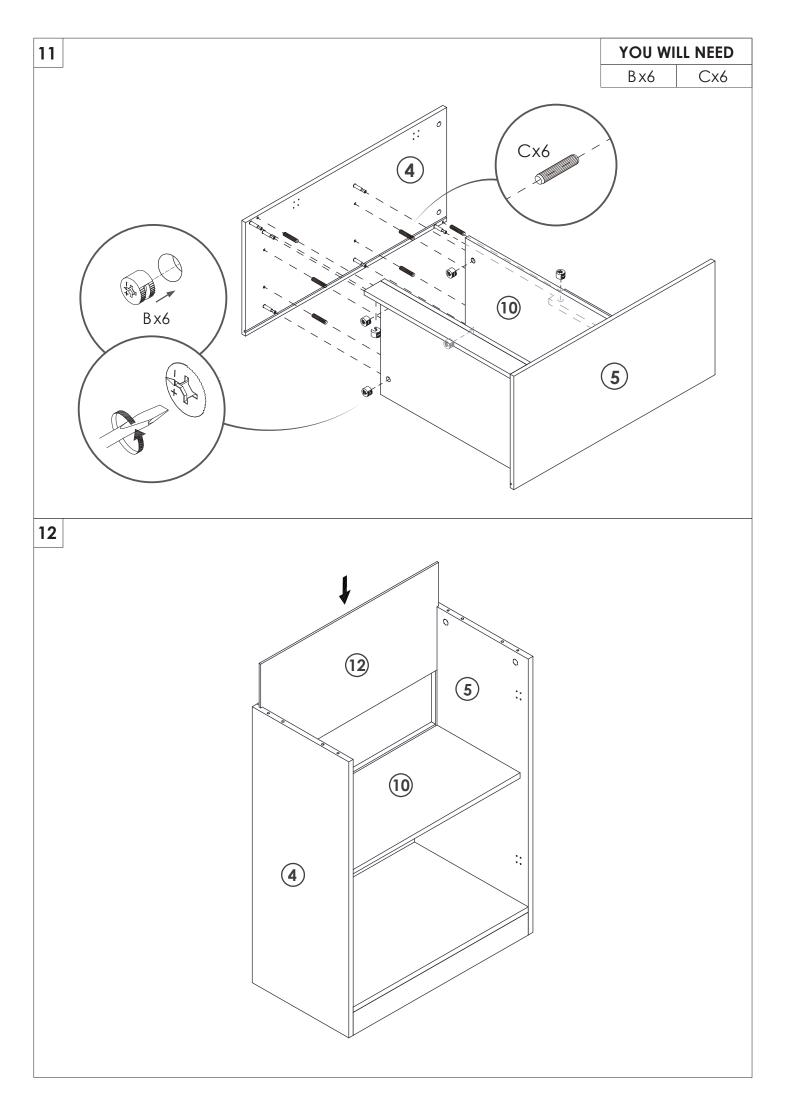

## **PRODUCT CARE**

- Please follow the instruction to assemble this item correctly.
- Don't make the screws be too loose or too tight.
- Please put the screws into the holes' position just as shown in the arrows of the image, and then clockwise rotate 90° or 180°
- The fittings pack contains small accessories that should be kept away from small children.