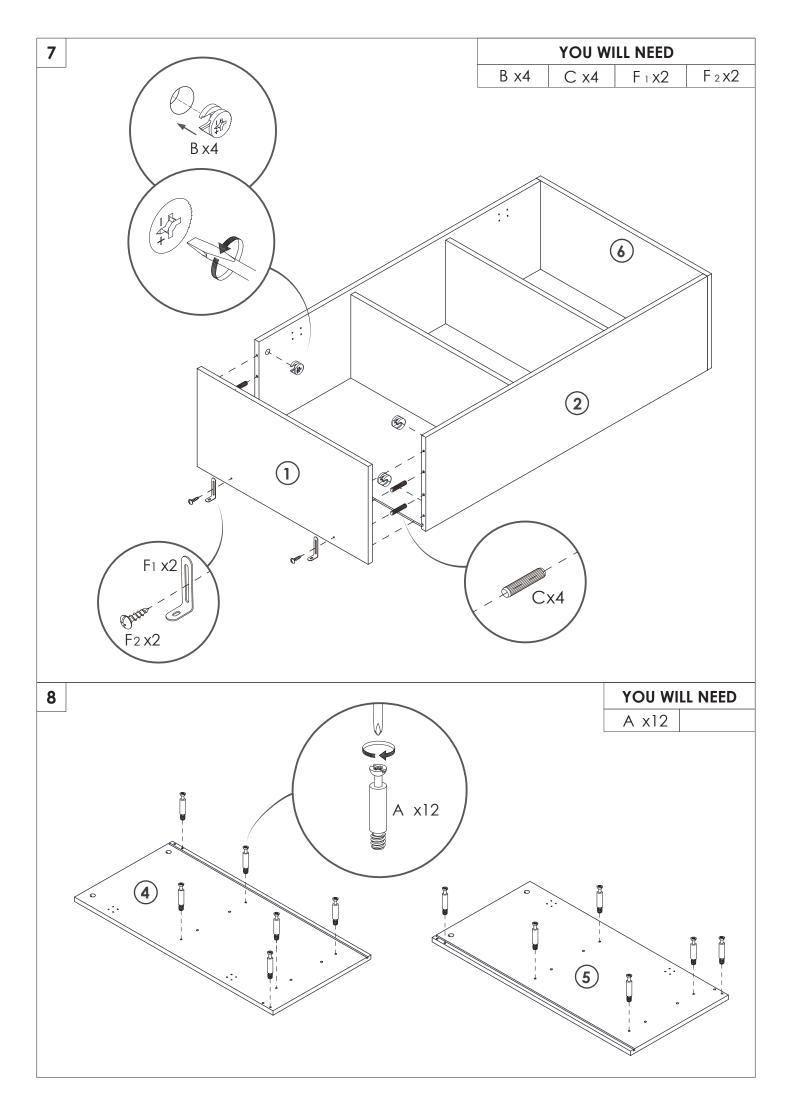

## **PRODUCT CARE**

- Please follow the instruction to assemble this item correctly.
- Don't make the screws be too loose or too tight.
- Please put the screws into the holes' position just as shown in the arrows of the image, and then clockwise rotate 90° or 180°
- The fittings pack contains small accessories that should be kept away from small children.