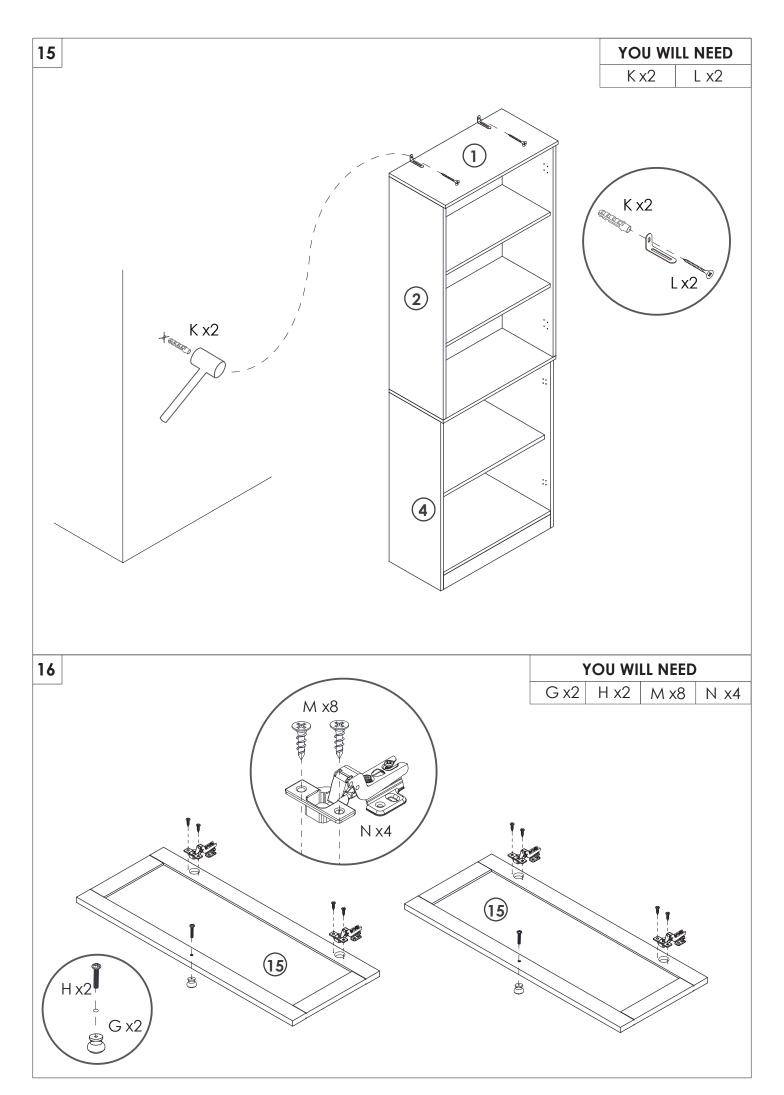

## **PRODUCT CARE**

- Please follow the instruction to assemble this item correctly.
- Don't make the screws be too loose or too tight.
- Please put the screws into the holes' position just as shown in the arrows of the image, and then clockwise rotate 90° or 180°
- The fittings pack contains small accessories that should be kept away from small children.

### HARDWARE SUPPLIED

| Α                | В                 | С        | <b>D</b> M3*14mm | E           |
|------------------|-------------------|----------|------------------|-------------|
|                  |                   |          |                  |             |
| x28              | x28               | x32      | x20              | x1          |
| F F1             | <b>F2</b> M4*12mm | G        | Н                | I           |
|                  | annC              |          |                  | <b>(</b> 0) |
| x2               | x2                | x4       | x4               | x20         |
| <b>J</b> M5*45mm | K                 | L        | <b>M</b> M4*12mm | N           |
|                  | and F.            | <u> </u> |                  |             |
| x4               | x2                | x2       | x52              | x8          |
| 0                | Р                 |          |                  |             |
|                  |                   |          |                  |             |
| x2               | x28               |          |                  |             |