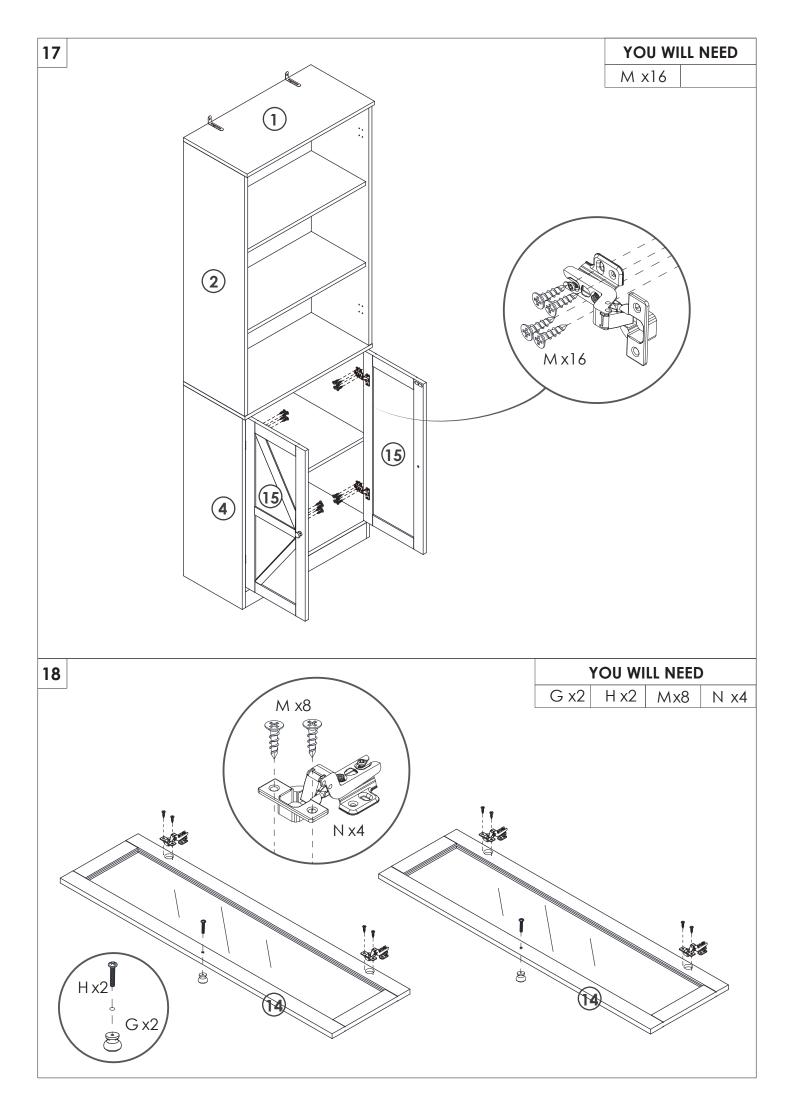

## **PRODUCT CARE**

- Please follow the instruction to assemble this item correctly.
- Don't make the screws be too loose or too tight.
- Please put the screws into the holes' position just as shown in the arrows of the image, and then clockwise rotate 90° or 180°
- The fittings pack contains small accessories that should be kept away from small children.

### HARDWARE SUPPLIED

| Α                | В                 | С        | <b>D</b> M3*14mm | E           |
|------------------|-------------------|----------|------------------|-------------|
|                  |                   |          |                  |             |
| x28              | x28               | x32      | x20              | x1          |
| F F1             | <b>F2</b> M4*12mm | G        | Н                | I           |
|                  | annC              |          |                  | <b>(</b> 0) |
| x2               | x2                | x4       | x4               | x20         |
| <b>J</b> M5*45mm | K                 | L        | <b>M</b> M4*12mm | N           |
|                  | and F.            | <u> </u> |                  |             |
| x4               | x2                | x2       | x52              | x8          |
| 0                | Р                 |          |                  |             |
|                  |                   |          |                  |             |
| x2               | x28               |          |                  |             |