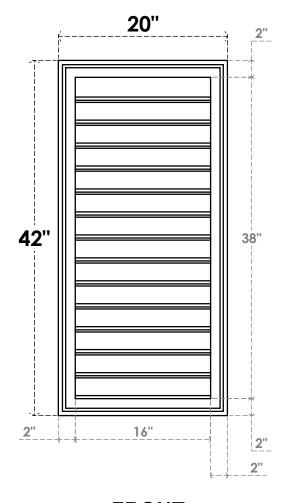

## **GVPVE20X4202SF**

20"W X 42"H RECTANGLE SURFACE MOUNT PVC GABLE VENT: FUNCTIONAL, W/ 2"W X 1-1/2"P **BRICKMOULD FRAME** 

**VENTING AREA: 52 SQ IN** LOUVER HEIGHT: 2 3/4"

LOUVER QTY: 14

**FRONT** 

SIDE

EKENA MILLWORK 2300 WEST MAIN ST. CLARKSVILLE, TX 75426 TOLL FREE: 866-607-0453 WWW.EKENAMILLWORK.COM