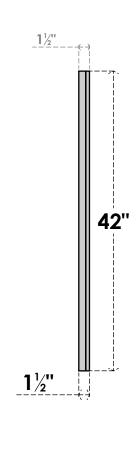

## **GVPVE20X4202SF**

20"W X 42"H RECTANGLE SURFACE MOUNT PVC GABLE VENT: FUNCTIONAL, W/ 2"W X 1-1/2"P **BRICKMOULD FRAME** 

**VENTING AREA: 52 SQ IN** LOUVER HEIGHT: 2 3/4"

LOUVER QTY: 14

**FRONT** 

SIDE

EKENA MILLWORK 2300 WEST MAIN ST. CLARKSVILLE, TX 75426 TOLL FREE: 866-607-0453 WWW.EKENAMILLWORK.COM