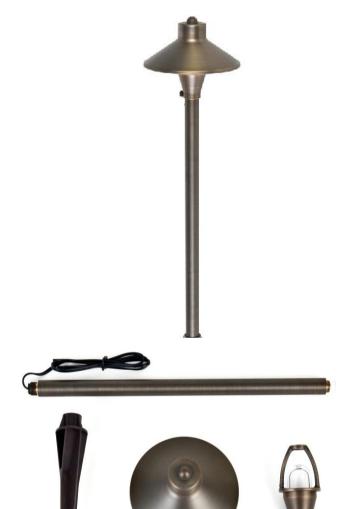

## **Specifications**

| Available Finishes  | Antique Brass    |
|---------------------|------------------|
|                     |                  |
| Weight              | 2.00 LBS         |
|                     |                  |
| Voltage             | 12V              |
| Outer material      | Cast Brass       |
| Lens Material       | Clear Glass Dome |
| Warranty            | 5 years          |
|                     |                  |
| Lamp Included       | Not Included     |
| Number of Lights    | 1                |
| Max or Nominal Watt | 35W              |
| Socket Type         | G4 Bi-Pin        |
| Lamp Type           | HALOGEN          |

## **Dimensions**

| Height       | 22.70" |
|--------------|--------|
| Width        | 7.00"  |
| Wire Length  | 36.00" |
| Stake Length | 8.00"  |
|              |        |