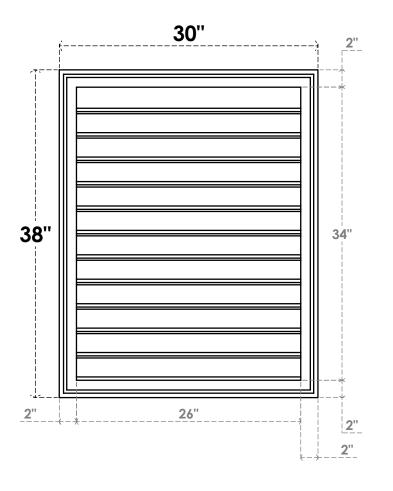

## GVPVE30X3802SF

30"W X 38"H RECTANGLE SURFACE MOUNT PVC GABLE VENT: FUNCTIONAL, W/ 2"W X 1-1/2"P **BRICKMOULD FRAME** 

**VENTING AREA: 71.5 SQ IN** LOUVER HEIGHT: 2 7/8"

LOUVER QTY: 12

**FRONT** 

SIDE

**EKENA MILLWORK** 2300 WEST MAIN ST. CLARKSVILLE, TX 75426 TOLL FREE: 866-607-0453 WWW.EKENAMILLWORK.COM