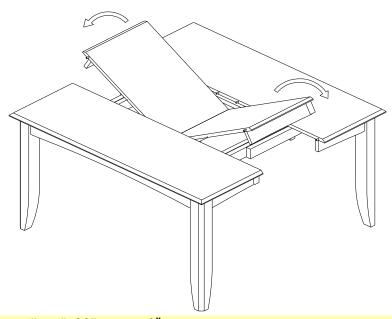

## STEP 3

Place the leaf in the center of the open table top. Push the table top closed.

SQUARE DINING TABLE 54"x54"x30" WITH 18" BUTTERFLY LEAF