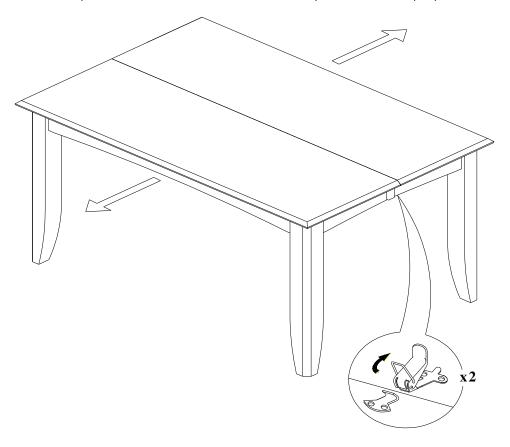

# STEP 2

Unlock the table top underneath, at two sides. And then pull the table top apart.