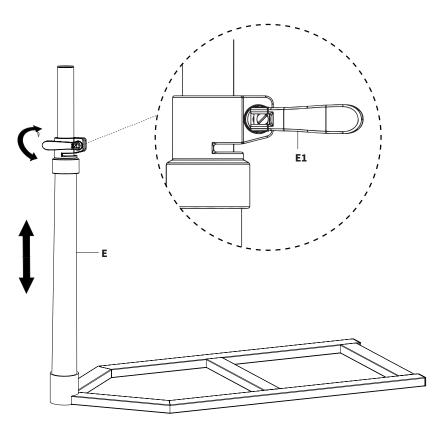

Open the Adjustment Handle **(E1)** on Pole **(E)** and swing outwards. Slide the Pole up and adjust to your desired height, then close to lock in place. **Note:** If pole will not slide, turn the Handle counter-clockwise to loosen the joint, then clockwise to tighten.

## Height Adjustment

To adjust the height, open the Adjustment Handle (E1) on Pole (E) and swing outwards. Slide the Pole to your desired height, then swing the Handle closed to lock in place.

Attach the Mounting Brackets **(F)** to the underside of the Tray **(A)** using the M5x15mm Screws **(S-B)** in the center and the left outer hole set, as shown below. Tighten the screws with a Phillips screwdriver.