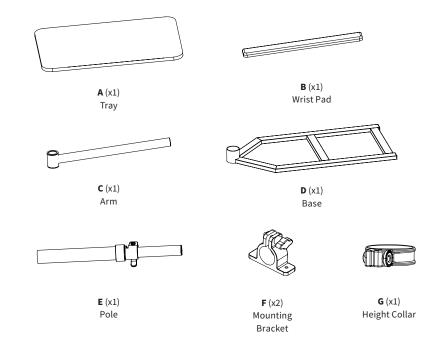

nappropriate use.



#### WARNING: CHOKING HAZARD

SMALL PARTS - NOT FOR CHILDREN UNDER 3 YEARS. ADULT SUPERVISION IS REQUIRED.



#### DO NOT EXCEED WEIGHT CAPACITY

FAILURE TO DO SO MAY RESULT IN SERIOUS INJURY.

#### We're Here for You

Open Monday - Friday 7:00am - 7:00pm CST,

our dedicated support team can offer immediate assistance with rapid response times. If any parts are received damaged or defective, please contact us. We are happy to replace parts to ensure you have a fully functioning product.



Give us a Call: **309-278-5303** 

AVG. RESOLUTION TIME (within office hrs): 5M 4S



Email Us: help@sidekiix.com

AVG. RESPONSE TIME (within office hrs): 1HR 8M

- 23% within < 15m
- 38% within < 30m
- 61% within < 1hr
- 83% within < 2hr
- 92% within < 3hr

## **Package Contents**



## **Included Hardware & Tools**



### **Tools Needed:**



## **Weight Capacity:**



Attach the Base **(D)** to the bottom of the Pole **(E)** using the M6x16mm Screws **(S-A)**, lining up the three holes on both pieces. Tighten the screws with 4mm Allen Wrench **(T-A)**.



Open the Adjustment Handle **(E1)** on Pole **(E)** and swing outwards. Slide the Pole up and adjust to your desired height, then close to lock in place. **Note:** If pole will not slide, turn the Handle counter-clockwise to loosen the joint, then clockwise to tighten.





## Height Adjustment

To adjust the height, open the Adjustment Handle (E1) on Pole (E) and swing outwards. Slide the Pole to your desired height, then swing the Handle closed to lock in place.



Attach the Mounting Brackets **(F)** to the und