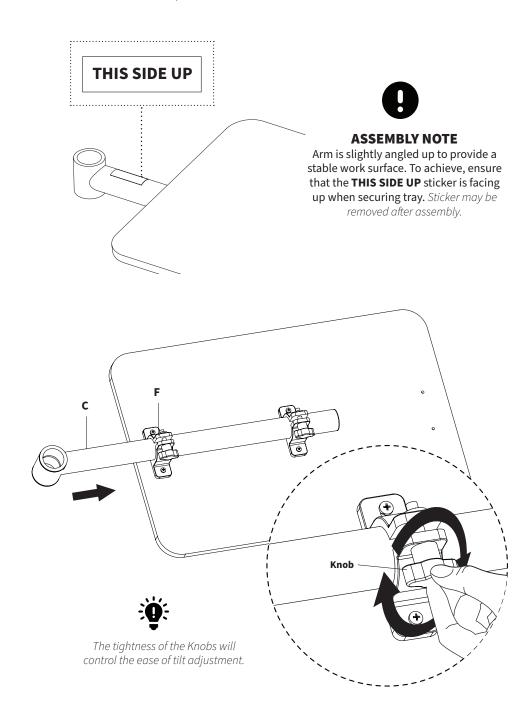

Take note of the sticker on the Arm **(C)** which indicates the top. Slide Arm **(C)** into the Mounting Brackets **(F)**, ensuring that the sticker is facing up. Tighten the **Knobs** on the Brackets **(F)** to secure the arm in place.

Slide Height Collar (G) onto the top of Pole (E) and secure using 4mm Allen Wrench (T-A), leaving just enough space on the pole for the Arm. Slide the Arm (C) onto the Pole so that it rests on the Collar. Height will be adjusted using Adjustment Handle (E1) in a future step.