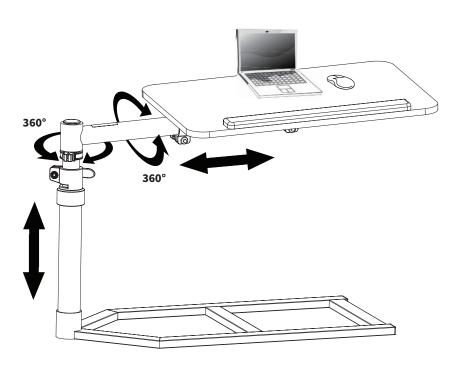

# **Adjust As Desired**

To adjust the height, open the Adjustment Handle (E1) on Pole (E) and swing outwards. Slide the Pole to your desired height, then swing the Handle closed to lock in place.

[ THIS PAGE INTENTIONALLY LEFT BLANK ]

## Height Adjustment

To adjust the height, open the Adjustment Handle (E1) on Pole (E) and swing outwards. Slide the Pole to your desired height, then swing the Handle closed to lock in place.

Attach the Mounting Brackets **(F)** to the underside of the Tray **(A)** using the M5x15mm Screws **(S-B)** in the center and the left outer hole set, as shown below. Tighten the screws with a Phillips screwdriver.