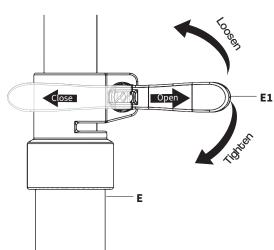

Open the Adjustment Handle **(E1)** on Pole **(E)** and swing outwards. Slide the Pole up and adjust to your desired height, then close to lock in place. **Note:** If pole will not slide, turn the Handle counter-clockwise to loosen the joint, then clockwise to tighten.

## Height Adjustment

To adjust the height, open the Adjustment Handle (E1) on Pole (E) and swing outwards. Slide the Pole to your desired height, then swing the Handle closed to lock in place.

Attach the Mounting Brackets **(F)** to the underside of the Tray **(A)** using the M5x15mm Screws **(S-B)** in the center and the left outer hole set, as shown below. Tighten the screws with a Phillips screwdriver.

# **Adjust As Desired**

To adjust the height, open the Adjustment Handle (E1) on Pole (E) and swing outwards. Slide the Pole to your desired height, then swing the Handle closed to lock in place.

[ THIS PAGE INTENTIONALLY LEFT BLANK ]