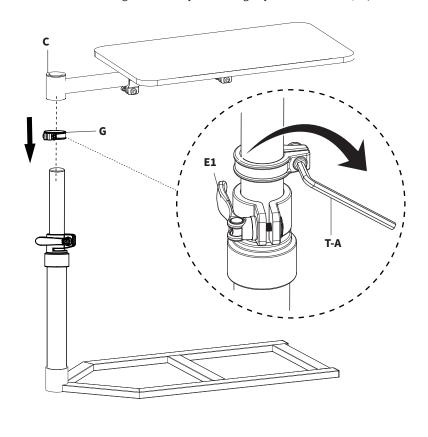

Slide Height Collar (G) onto the top of Pole (E) and secure using 4mm Allen Wrench (T-A), leaving just enough space on the pole for the Arm. Slide the Arm (C) onto the Pole so that it rests on the Collar. Height will be adjusted using Adjustment Handle (E1) in a future step.

Open the Adjustment Handle **(E1)** on Pole **(E)** and swing outwards. Slide the Pole up and adjust to your desired height, then close to lock in place. **Note:** If pole will not slide, turn the Handle counter-clockwise to loosen the joint, then clockwise to tighten.