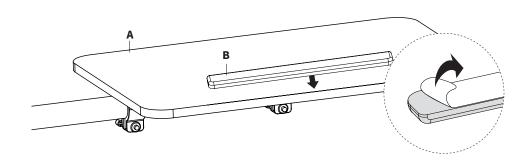

Remove the protective film of the Wrist Pad **(B)** and apply it onto the front of the Tray **(A)**, taking note of whether this will be used in a left or right orientation with your mattress.