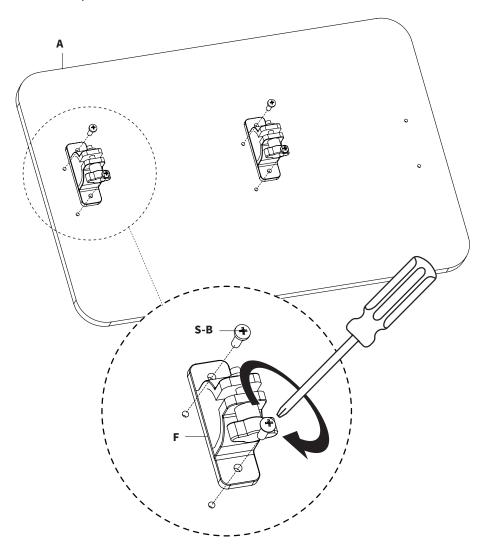

## Height Adjustment

To adjust the height, open the Adjustment Handle (E1) on Pole (E) and swing outwards. Slide the Pole to your desired height, then swing the Handle closed to lock in place.

Attach the Mounting Brackets **(F)** to the underside of the Tray **(A)** using the M5x15mm Screws **(S-B)** in the center and the left outer hole set, as shown below. Tighten the screws with a Phillips screwdriver.

#### TRAY ORIENTATION

The tray will be assembled to work with either the left or right side of your mattress. The third, unused hole are used to change the orientation in the future, should you need to use it on the opposite side of the mattress at a later time.