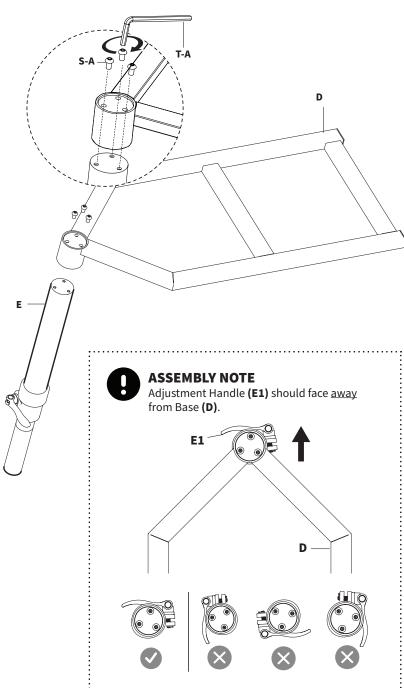

## **Weight Capacity:**

Attach the Base **(D)** to the bottom of the Pole **(E)** using the M6x16mm Screws **(S-A)**, lining up the three holes on both pieces. Tighten the screws with 4mm Allen Wrench **(T-A)**.

Open the Adjustment Handle **(E1)** on Pole **(E)** and swing outwards. Slide the Pole up and adjust to your desired height, then close to lock in place. **Note:** If pole will not slide, turn the Handle counter-clockwise to loosen the joint, then clockwise to tighten.