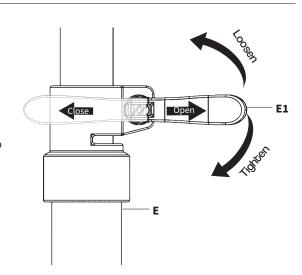

Open the Adjustment Handle **(E1)** on Pole **(E)** and swing outwards. Slide the Pole up and adjust to your desired height, then close to lock in place. **Note:** If pole will not slide, turn the Handle counter-clockwise to loosen the joint, then clockwise to tighten.

## Height Adjustment

To adjust the height, open the Adjustment Handle (E1) on Pole (E) and swing outwards. Slide the Pole to your desired height, then swing the Handle closed to lock in place.

Attach the Mounting Brackets **(F)** to the underside of the Tray **(A)** using the M5x15mm Screws **(S-B)** in the center and the left outer hole set, as shown below. Tighten the screws with a Phillips screwdriver.