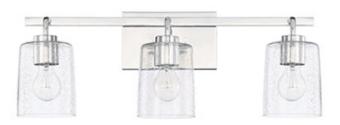

# **3 LIGHT VANITY**

Chrome

Available Finishes: Aged Brass (AD), Brushed Nickel (BN), Bronze

(BZ), Chrome (CH), Matte Black (MB)