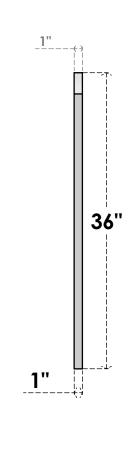

## GVPAR16X3601SF

16"W X 36"H ARCH TOP SURFACE MOUNT PVC GABLE VENT: FUNCTIONAL, W/ 3-1/2"W X 1"P STANDARD FRAME

**FRONT** 

SIDE

**VENTING AREA: 22.5 SQ IN** 

LOUVER HEIGHT: 2 5/8"

LOUVER QTY: 11

EKENA MILLWORK 2300 WEST MAIN ST. CLARKSVILLE, TX 75426 TOLL FREE: 866-607-0453 WWW.EKENAMILLWORK.COM