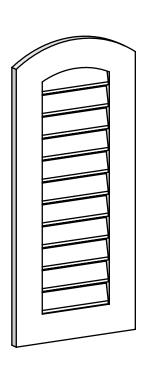

## GVPAR16X3601SF

16"W X 36"H ARCH TOP SURFACE MOUNT PVC GABLE VENT: FUNCTIONAL, W/ 3-1/2"W X 1"P STANDARD FRAME

**FRONT** 

SIDE

**VENTING AREA: 22.5 SQ IN** 

LOUVER HEIGHT: 2 5/8"

LOUVER QTY: 11

EKENA MILLWORK 2300 WEST MAIN ST. CLARKSVILLE, TX 75426 TOLL FREE: 866-607-0453 WWW.EKENAMILLWORK.COM