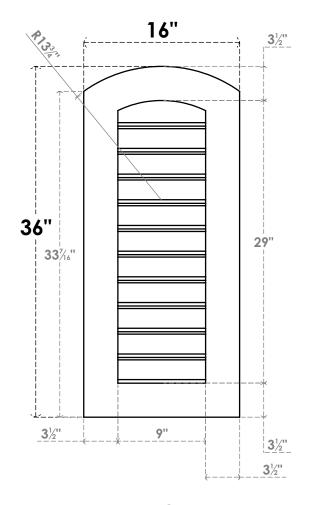

## GVPAR16X3601SF

16"W X 36"H ARCH TOP SURFACE MOUNT PVC GABLE VENT: FUNCTIONAL, W/ 3-1/2"W X 1"P STANDARD FRAME

**FRONT** 

SIDE

**VENTING AREA: 22.5 SQ IN** 

LOUVER HEIGHT: 2 5/8"

LOUVER QTY: 11

EKENA MILLWORK 2300 WEST MAIN ST. CLARKSVILLE, TX 75426 TOLL FREE: 866-607-0453 WWW.EKENAMILLWORK.COM