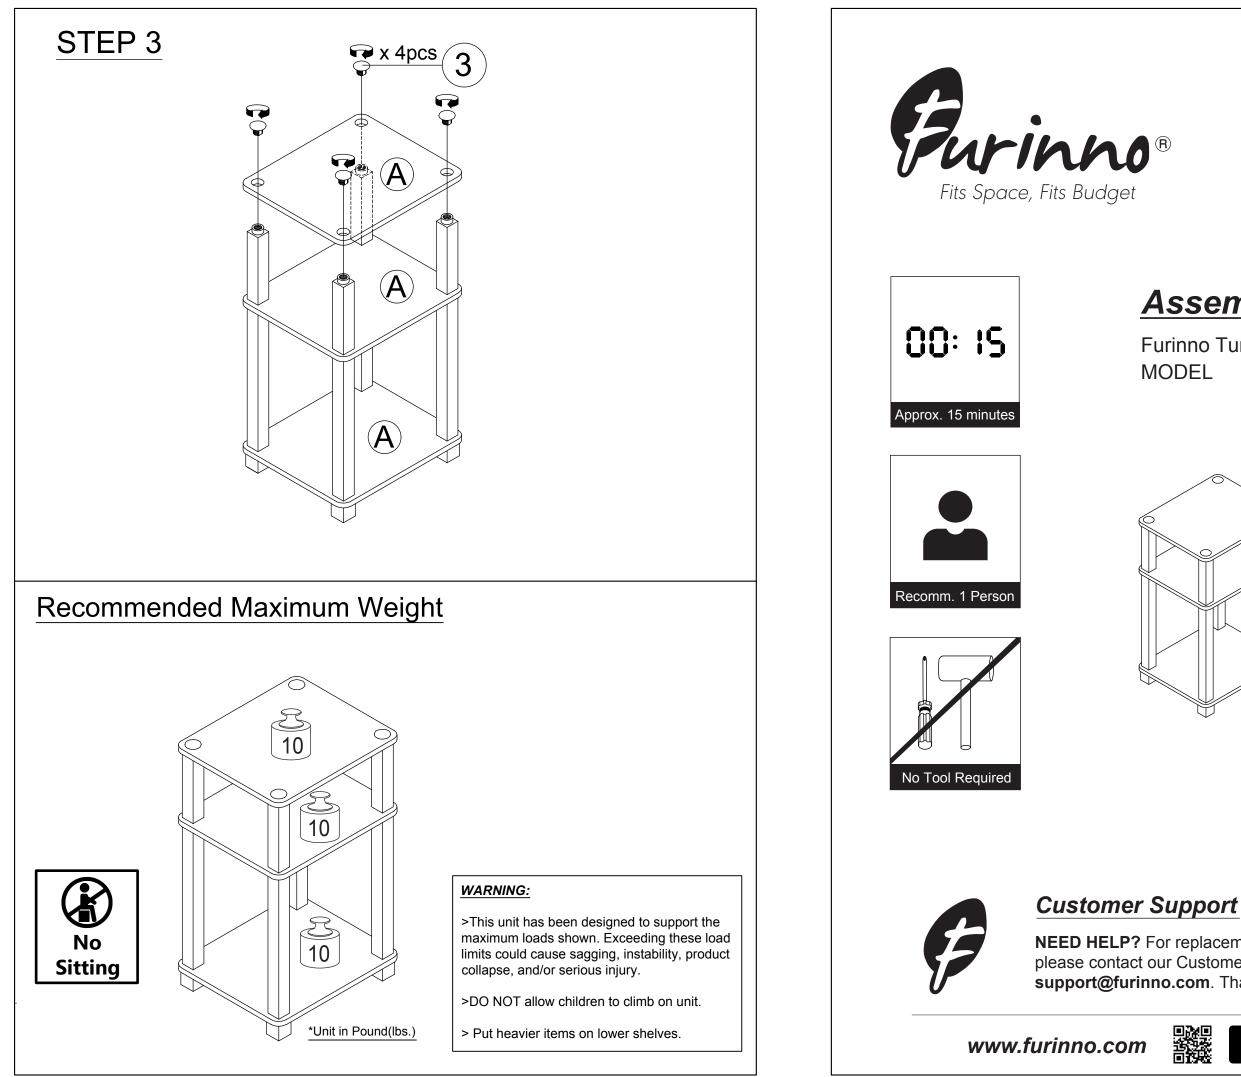

| NO | PARTS LIST  | QTY  |
|----|-------------|------|
| Α  | SHELF PANEL | 6pcs |

### \*All the hardware quantity are for two sets.