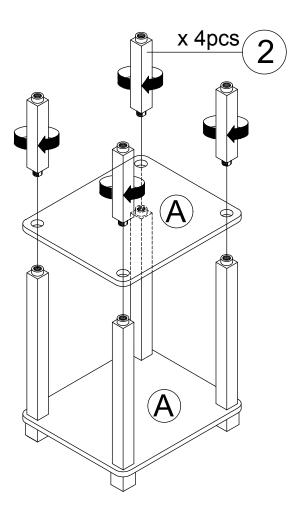

YOU BEGIN, PLEASE RE<br>FOLLOW THEM STEP BY STEP. |
| STEP 1                                                   |
|                                                          |
|                                                          |
|                                                          |
| x 4pcs 1                                                 |
|                                                          |
|                                                          |
|                                                          |
|                                                          |
| x 4pcs                                                   |
| (4)                                                      |

## ASSEMBLY INSTRUCTIONS

EAD ASSEMBLY INSTRUCTIONS CAREFULLY,

## STEP 2