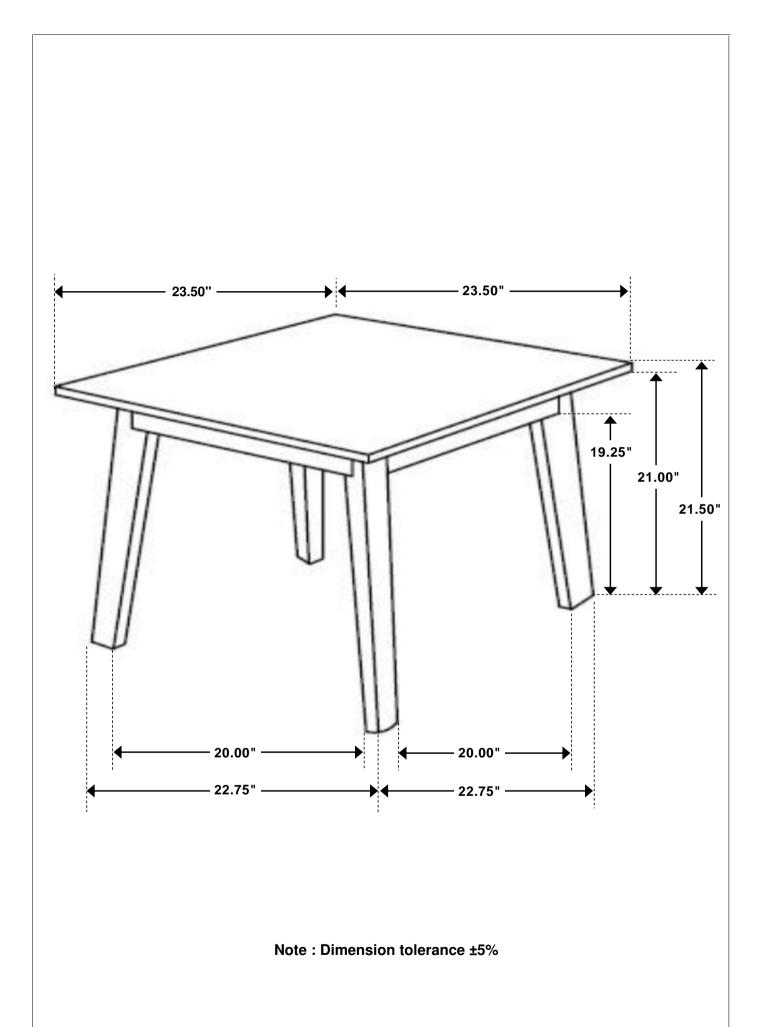

e same sequence as numbered to assure fast & easy assembly.



#### **WARNING!**

- 1. Don't attempt to repair or modify parts that are broken or defective. Please contact the store immediately.
- 2. This product is for home use only and not intended for commercial establishments.



ASSEMBLY TIME

15 MINUTES

### **PARTS IDENTIFICATION**

A TOP 1PC

B LEG 4PCS

## **HARDWARE IDENTIFICATION**

| 1 | BOLT<br>(M8 X 70mm - BLK)  | ()— <i>1111111111</i> 11 | 4PCS |
|---|----------------------------|--------------------------|------|
| 2 | ALLEN WRENCH<br>(M5 - BLK) |                          | 1PC  |
| 3 | LOCK WASHER<br>(M8 - BLK)  |                          | 4PCS |
| 4 | FLAT WASHER<br>(M8 - BLK)  |                          | 4PCS |

## **ASSEMBLY INSTRUCTIONS**





# STEP 2 COMPLETE