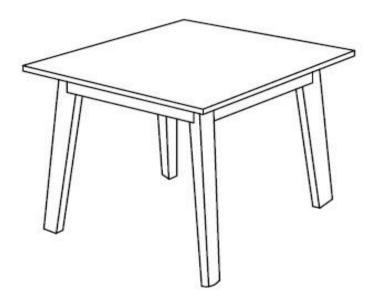

n the same sequence as numbered to assure fast & easy assembly.



#### **WARNING!**

- 1. Don't attempt to repair or modify parts that are broken or defective. Please contact the store immediately.
- 2. This product is for home use only and not intended for commercial establishments.



ASSEMBLY TIME

15 MINUTES

### **PARTS IDENTIFICATION**

A TOP 1PC

B LEG 4PCS

## **HARDWARE IDENTIFICATION**

| 1 | BOLT<br>(M8 X 70mm - BLK)  | ()— <i>1111111111</i> 11 | 4PCS |
|---|----------------------------|--------------------------|------|
| 2 | ALLEN WRENCH<br>(M5 - BLK) |                          | 1PC  |
| 3 | LOCK WASHER<br>(M8 - BLK)  |                          | 4PCS |
| 4 | FLAT WASHER<br>(M8 - BLK)  |                          | 4PCS |

## **ASSEMBLY INSTRUCTIONS**





# STEP 2 COMPLETE