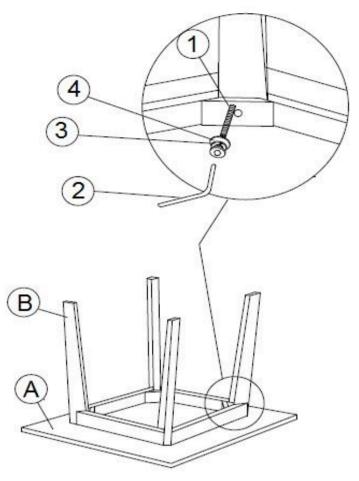

### **PARTS IDENTIFICATION**

A TOP 1PC

B LEG 4PCS

## **HARDWARE IDENTIFICATION**

| 1 | BOLT<br>(M8 X 70mm - BLK)  | ()— <i>1111111111</i> 11 | 4PCS |
|---|----------------------------|--------------------------|------|
| 2 | ALLEN WRENCH<br>(M5 - BLK) |                          | 1PC  |
| 3 | LOCK WASHER<br>(M8 - BLK)  |                          | 4PCS |
| 4 | FLAT WASHER<br>(M8 - BLK)  |                          | 4PCS |

## **ASSEMBLY INSTRUCTIONS**