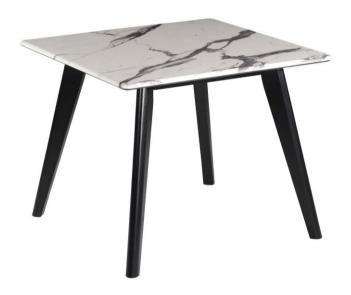

## ASSEMBLY INSTRUCTIONS



Fine Furniture for every stage of life

End Table

#### **ASSEMBLY INSTRUCTIONS**

#### **ASSEMBLY TIPS:**

- 1. Remove hardware from box and sort by size.
- 2. Please check to see that all hardware and parts are present prior to start of assembly.
- 3. Please follow attached instructions in the same sequence as numbered to assure fast & easy assembly.



#### **WARNING!**

- 1. Don't attempt to repair or modify parts that are broken or defective. Please contact the store immediately.
- 2. This product is for home use only and not intended for commercial establishments.



ASSEMBLY TIME

15 MINUTES

### **PARTS IDENTIFICATION**

A TOP 1PC

B LEG 4PCS

## **HARDWARE IDENTIFICATION**

| 1 | BOLT<br>(M8 X 70mm - BLK)  | ()— <i>1111111111</i> 11 | 4PCS |
|---|----------------------------|---