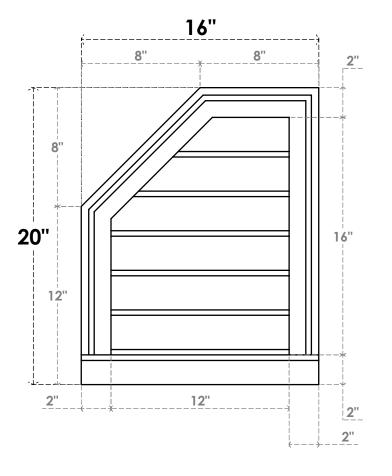

## GVPOL16X2003SN

16"W X 20"H HALF OCTAGON TOP LEFT SURFACE MOUNT PVC GABLE VENT: NON-FUNCTIONAL, W/ 2"W X 2"P BRICKMOULD SILL FRAME

**FRONT** 

SIDE

LOUVER HEIGHT: 2 5/8" LOUVER QTY: 6

EKENA MILLWORK 2300 WEST MAIN ST. CLARKSVILLE, TX 75426 TOLL FREE: 866-607-0453 WWW.EKENAMILLWORK.COM