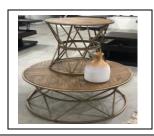

# PARTS LIST 1 TOP PANEL 1pc BASE FRAME 1pc

| HARDWARE LIST |          |                   |               |      |
|---------------|----------|-------------------|---------------|------|
| Α             | ()###### | BOLT              | ∮1/4"x1-1/4"L | 3pcs |
| В             | @        | SPRING<br>WASHERS | ∮1/4"         | 3pcs |
| С             | 0        | FLAT<br>WASHERS   | ∮1/4"x16      | 3pcs |
| D             |          | ALLEN KEY         | 4mm           | 1рс  |

### Step 2:

Attach #1 Top Panel to #2 Base Frame using Bolt (A) with Washers (B and C). Your table is now ready and has floor levers already installed.