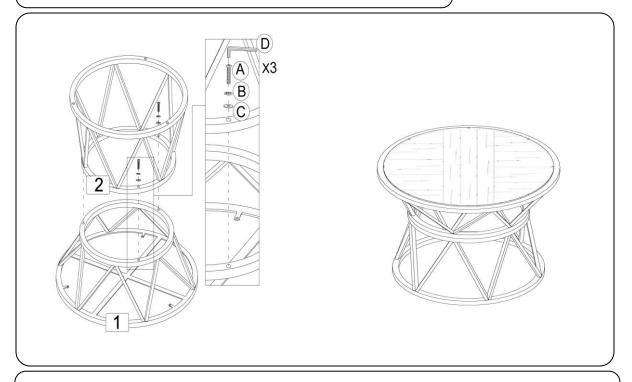

# PARTS LIST 1 TOP PANEL 1pc BASE FRAME 1pc

| HARDWARE LIST |          |                   |               |      |
|---------------|----------|-------------------|---------------|------|
| Α             | ()###### | BOLT              | ∮1/4"x1-1/4"L | 3pcs |
| В             | @        | SPRING<br>WASHERS | ∮1/4"         | 3pcs |
| С             | 0        | FLAT<br>WASHERS   | ∮1/4"x16      | 3pcs |
| D             |          | ALLEN KEY         | 4mm           | 1рс  |

### Step 2:

Attach #1 Top Panel to #2 Base Frame using Bolt (A) with Washers (B and C). Your table is now ready and has floor levers already installed.