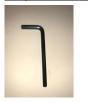

# PARTS LIST 1 TOP PANEL 1pc BASE FRAME 1pc

| HARDWARE LIST |          |                   |               |      |
|---------------|----------|-------------------|---------------|------|
| Α             | ()###### | BOLT              | ∮1/4"x1-1/4"L | 3pcs |
| В             | @        | SPRING<br>WASHERS | ∮1/4"         | 3pcs |
| С             | 0        | FLAT<br>WASHERS   | ∮1/4"x16      | 3pcs |
| D             |          | ALLEN KEY         | 4mm           | 1рс  |