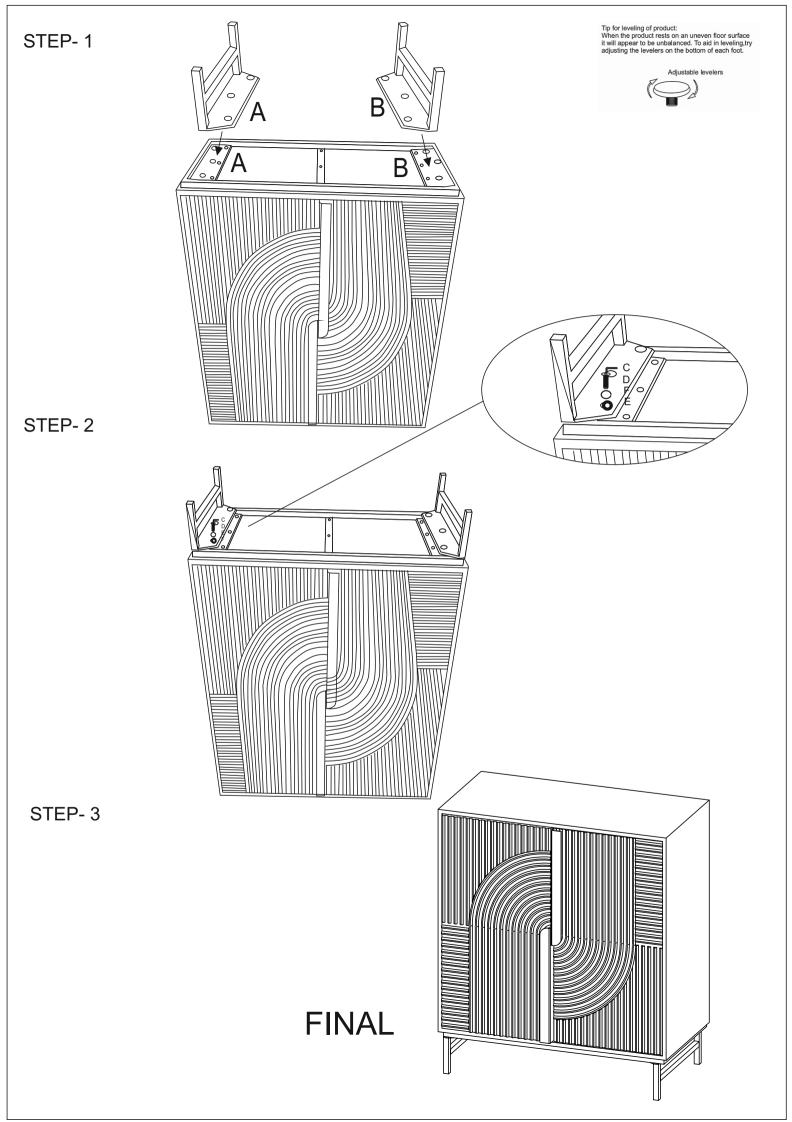

## **HOW TO ASSEMBLE**

STEP-1 Place the bar cabinet upside on rug and match marking A with A and B with B respectively.

STEP-2 Insert allen bolt D with spring washer F and flat washer E then tighten with allen key C.

STEP-3 Turn the bar cabinet upside down, bar cabinet ready to use.

| No. | Sketch | Description.     | Size (IN)             | Qty. | Ext. |
|-----|--------|------------------|-----------------------|------|------|
| С   |        | ALLEN KEY        | 0.19"                 | 1    | 0    |
| D   |        | ALLEN BOLT       | 0.31X0.78"            | 06   | 1    |
| E   | 0      | WASHER           | 0.35X1 ''             | 06   | 1    |
| F   |        | SPRING<br>WASHER | 0.35X0.5 <sup>"</sup> | 06   | 1    |