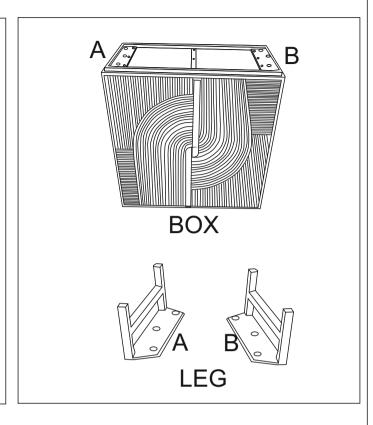

## ASSEMBLY INSTRUCTION SKU# 97509

## Before beginning

- Unpack all parts and hardware to ensure you have all needed components for assembly
- Read this guide cover before beginning assembly
- Assemble this item on a soft surface such as carpet to protect finish.
- Proper assembly of this item requires 2 person & 20 minutes to assemble.

## CARE INSTRUCTIONS

Wipe with a soft and dry cloth. To protect finish, avoid the use of chemicals and household cleaners. Any liquid in the table should be cleaned up immediately with a damp cloth.



## **HOW TO ASSEMBLE**

STEP-1 Place the bar cabinet upside on rug and match marking A with A and B with B respectively.

STEP-2 Insert allen bolt D with spring washer F and flat washer E then tighten with allen key C.

STEP-3 Turn the bar cabinet upside down, bar cabinet ready to use.

| No. | Sketch | Description.     | Size (IN)             | Qty. | Ext. |
|-----|--------|------------------|-----------------------|------|------|
| С   |        | ALLEN KEY        | 0.19"                 | 1    | 0    |
| D   |        | ALLEN BOLT       | 0.31X0.78"            | 06   | 1    |
| E   | 0      | WASHER           | 0.35X1 ''             | 06   | 1    |
| F   |        | SPRING<br>WASHER | 0.35X0.5 <sup>"</sup> | 06   | 1    |