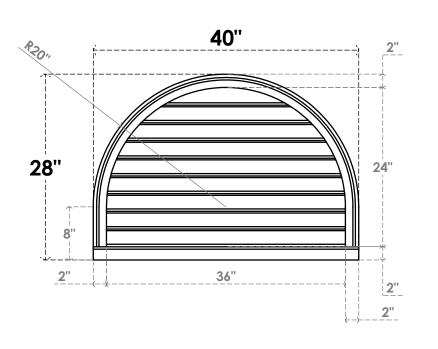

## GVPRT40X2803SF

40"W X 28"H ROUND TOP SURFACE MOUNT PVC GABLE VENT: FUNCTIONAL, W/ 2"W X 2"P **BRICKMOULD SILL FRAME** 

**VENTING AREA: 64.18 SQ IN** 

LOUVER HEIGHT: 2 5/8"

LOUVER QTY: 9

**FRONT** 

SIDE

1. INSTALLATION TO BE COMPLETED IN ACCORDANCE WITH MANUFACTURER'S SPECIFICATIONS. 2. DRAWING MAY NOT BE TO SCALE