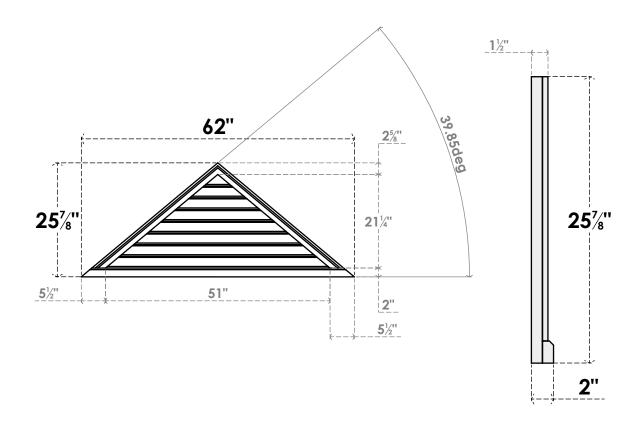

## GVPTR62X2603SF

62"W X 25-7/8"H TRIANGLE SURFACE MOUNT PVC GABLE VENT 10/12 PITCH: FUNCTIONAL, W/ 2"W X 2"P BRICKMOULD SILL FRAME

**VENTING AREA: 44.59 SQ IN** LOUVER HEIGHT: 2 5/8"

LOUVER QTY: 8

**FRONT** 