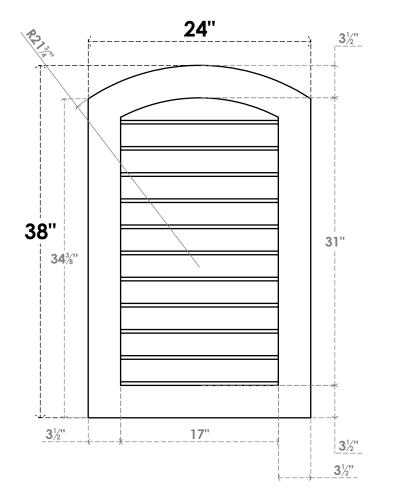

## GVPAR24X3801SN

24"W X 38"H ARCH TOP SURFACE MOUNT PVC GABLE VENT: NON-FUNCTIONAL, W/ 3-1/2"W X 1"P STANDARD FRAME

**FRONT** 

SIDE

LOUVER HEIGHT: 2 7/8" LOUVER QTY: 11

EKENA MILLWORK 2300 WEST MAIN ST. CLARKSVILLE, TX 75426 TOLL FREE: 866-607-0453 WWW.EKENAMILLWORK.COM