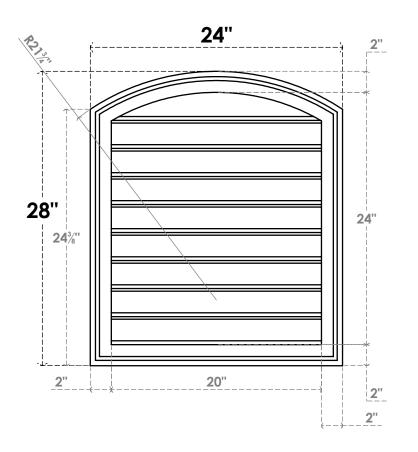

## GVPAR24X2802SF

24"W X 28"H ARCH TOP SURFACE MOUNT PVC GABLE VENT: FUNCTIONAL, W/ 2"W X 1-1/2"P **BRICKMOULD FRAME** 

**FRONT** 

SIDE

**VENTING AREA: 37.51 SQ IN** 

LOUVER HEIGHT: 2 5/8"

LOUVER QTY: 9

**EKENA MILLWORK** 2300 WEST MAIN ST. CLARKSVILLE, TX 75426 TOLL FREE: 866-607-0453 WWW.EKENAMILLWORK.COM