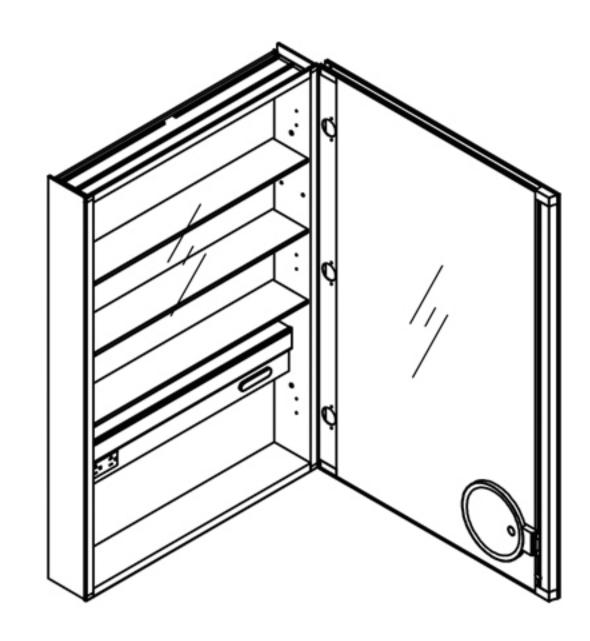

#### **Features**

- Mirror cabinet without light
- Mirrored interior with 3 adjustable glass shelves
- Includes adjustable makeup mirror with light
- Includes outlet
- Includes a magnet on the bridge
- Includes installation hardware for recess mounting
- Can be recessed or surface mounted (surface mounting kit required )

#### Construction

- Grey aluminum body and door frame
- 3 mirror design rear of cabinet and both sides of door
- Concealed finger pull-door edge
- Three pieces DTC 155° self-closing hinges
- Adjustable shelving at 2 1/3" (60 mm) increments
- Single field wire into electrical shelf Front access serviceability