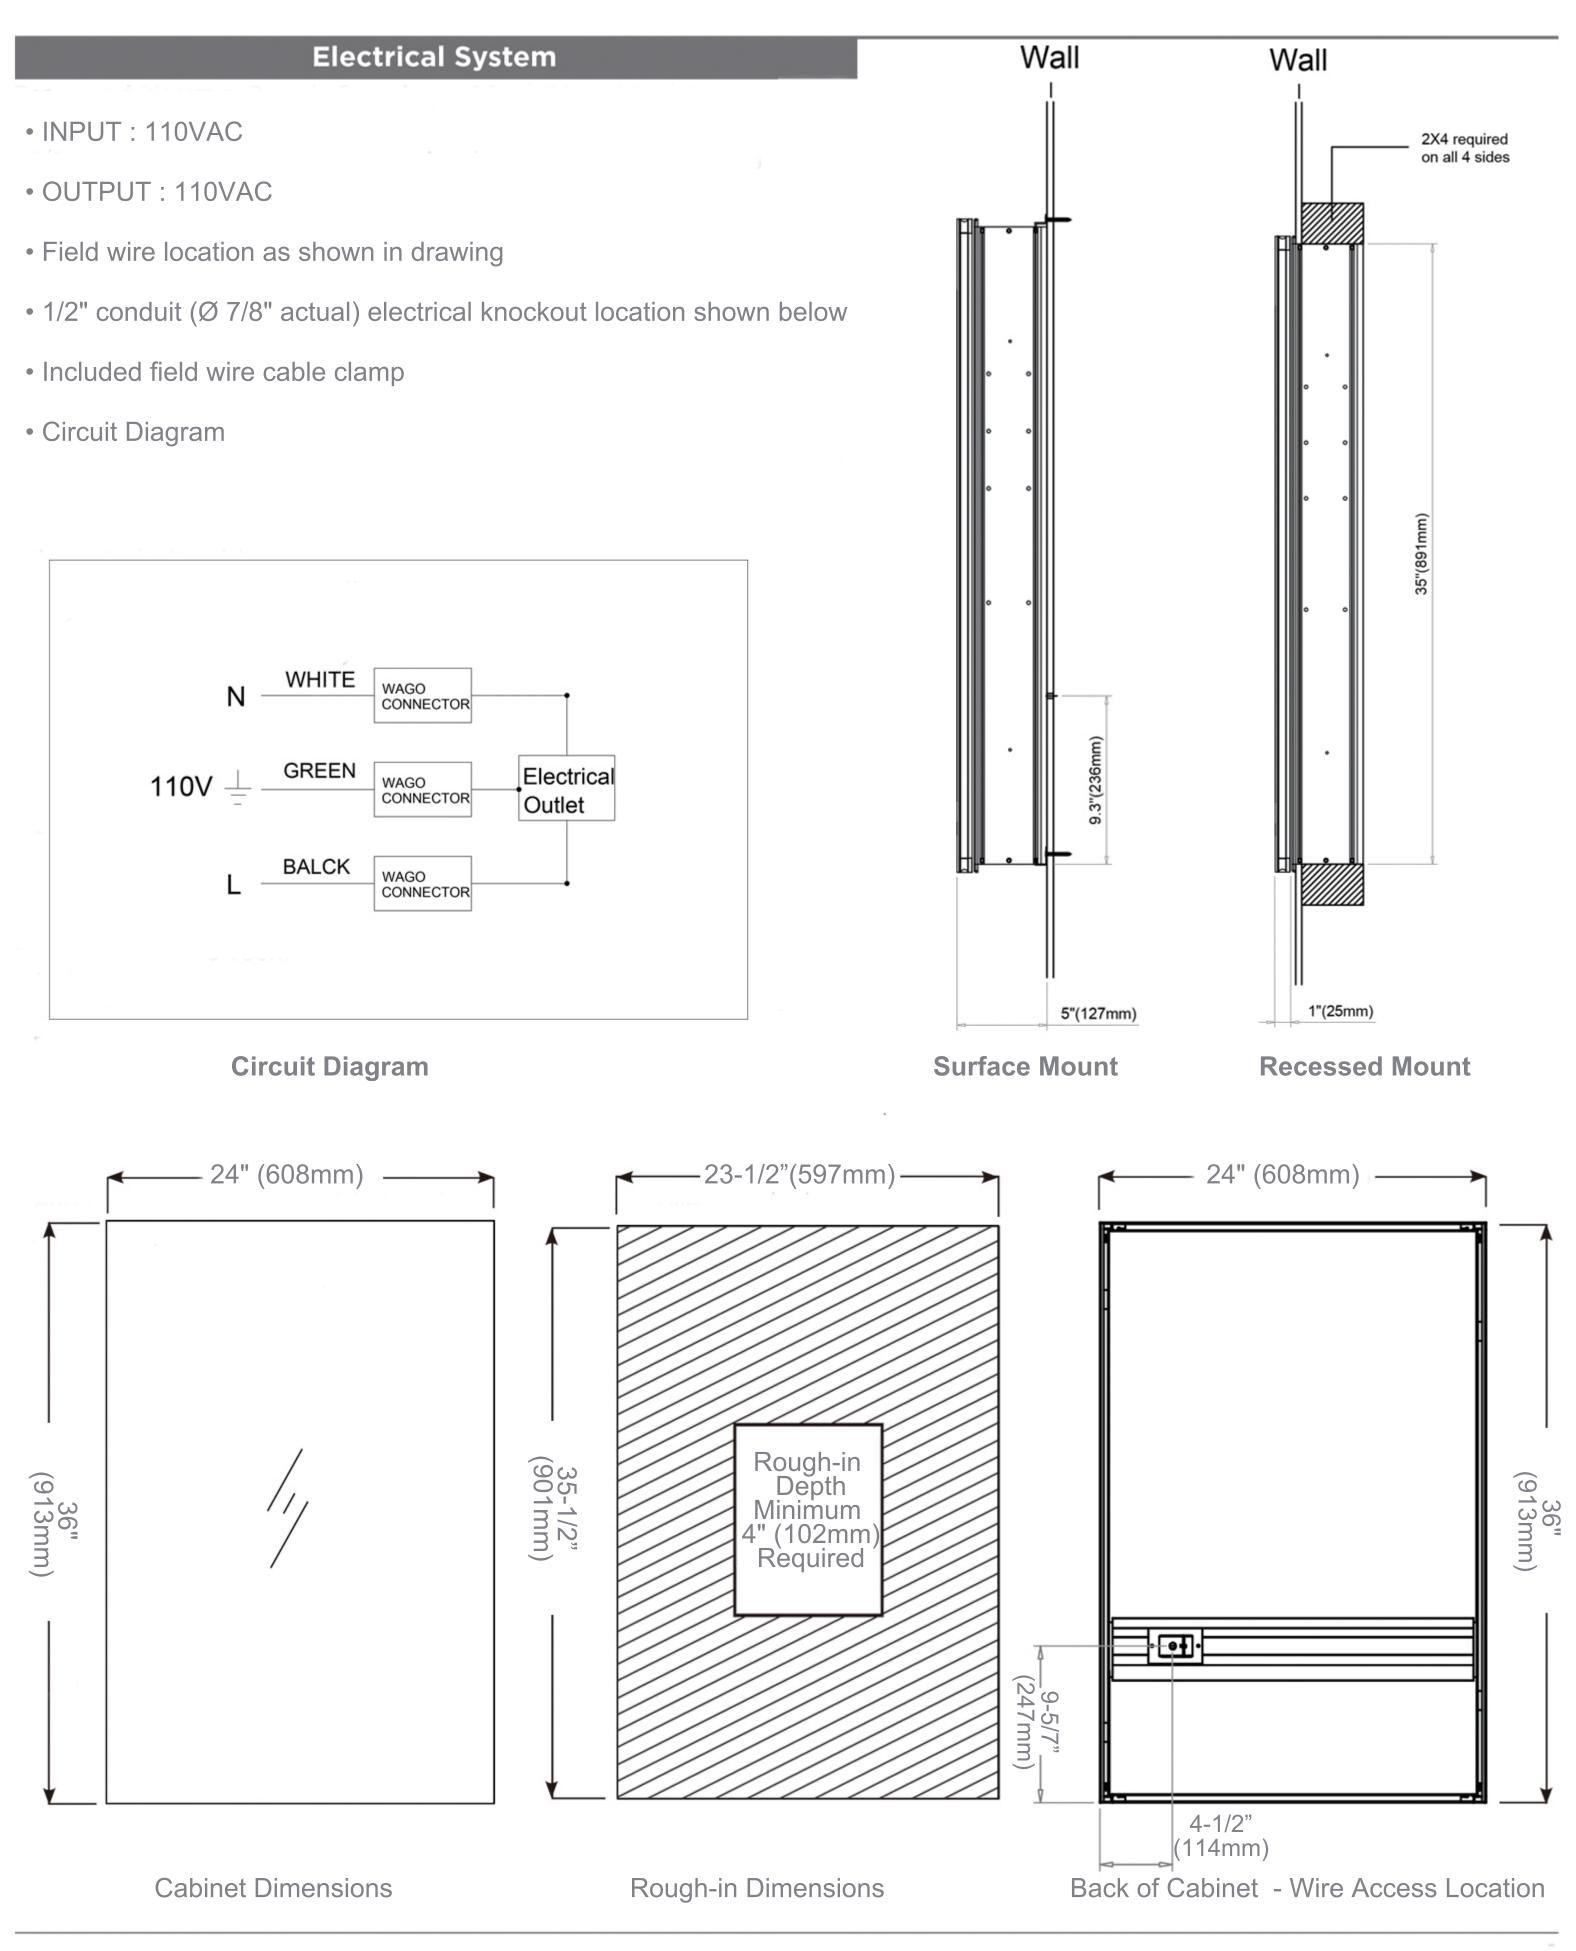

## **Dimensions**

- Height: 36" (913mm)
- Width: 24' (608 mm)
- Depth: 5" ( 127 mm )
  - 1" (25 mm) Project from wall when recessed

# **Installation Options**

- Recessed Mount Rough Opening 35-1/2" H x 23-1/2" W x 4" D
  (901mm H x 597mm W x 102mm D)
- Surface Mount Surface Mount Kit is included