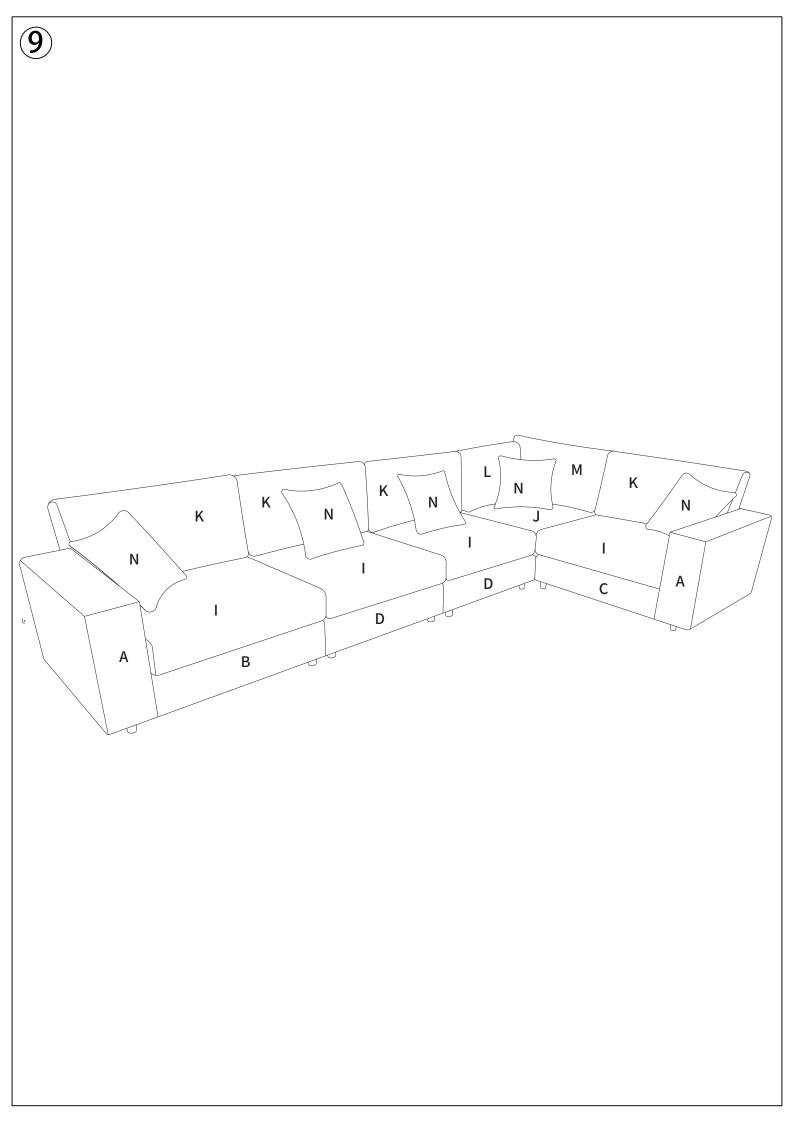

• Do not use power tools to assemble your furniture. Power tools may strip or damage the parts.

| PART LIST: |       |      |                                                                                                                                                                          |   |       |
|------------|-------|------|--------------------------------------------------------------------------------------------------------------------------------------------------------------------------|---|-------|
| A          |       | 2PCS | W2108133937/W2108133953:<br>Bx1 lx1 Fx1 Kx1 Nx1<br>W2108133938/W2108133954:                                                                                              |   |       |
| В          |       | 1PCS | Cx1 Ix1 Fx1 Kx1 Nx1<br>W2108133939/W2108133955:<br>Dx1 Ix1 Fx1 Kx1 Nx1<br>W2108133940/W2108133956:<br>Dx1 Ix1 Fx1 Kx1 Nx1<br>W2108133941/W2108133957:<br>Ex1 Jx1 Lx1 Mx1 |   |       |
| С          |       | 1PCS |                                                                                                                                                                          |   |       |
| D          |       | 2PCS | W2108133942/W2108133958: A x 2 O x 24<br>P x 32 Q x 32 R x 1 S x 24 T x 24<br>W2108133943/W2108133959: G x 1 H x 1                                                       |   |       |
| E          | e     | 1PCS | 0                                                                                                                                                                        |   | 24PCS |
| F          |       | 4PCS | Р                                                                                                                                                                        |   | 32PCS |
| G          |       | 1PCS | Q                                                                                                                                                                        | 0 | 32PCS |
| н          |       | 1PCS | R                                                                                                                                                                        |   | 1PCS  |
| I          | Big   | 4PCS | S                                                                                                                                                                        |   | 24PCS |
| J          | Small | 1PCS | Т                                                                                                                                                                        |   | 24PCS |
| к          |       | 4PCS |                                                                                                                                                                          |   |       |
| L          |       | 1PCS |                                                                                                                                                                          |   |       |
| М          |       | 1PCS |                                                                                                                                                                          |   |       |
| N          |       | 5PCS |                                                                                                                                                                          |   |       |