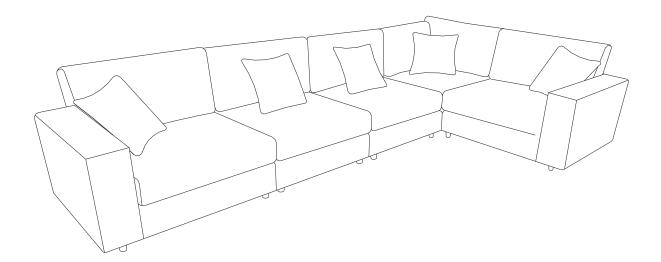

## **ASSEMBLY INSTRUCTIONS**

Compression must wait for 72 hours before it can be unfolded, and it needs to be flapped by hand

W2108133937/W2108133953 W2108133938/W2108133954 W2108133939/W2108133955 W2108133940/W2108133956 W2108133941/W2108133957 W2108133942/W2108133958 W2108133943/W2108133959