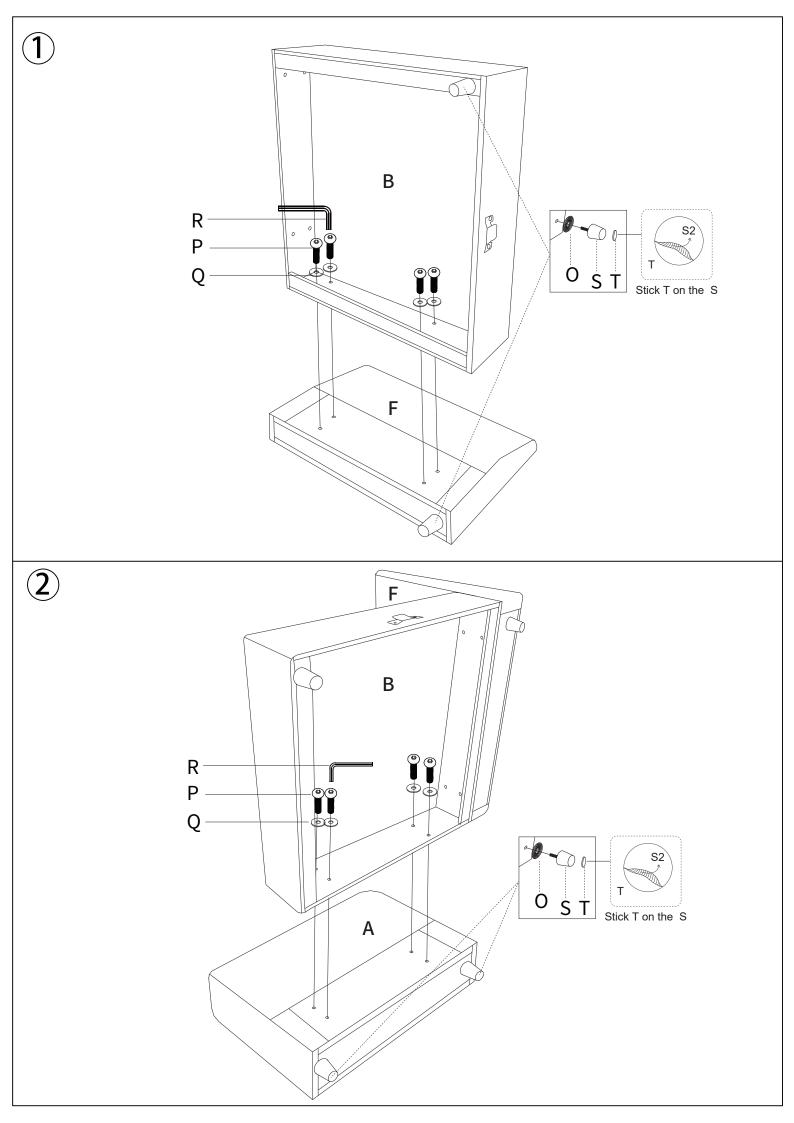

parts of the product stored in a safe place and contact us immediately so we may assist you further.

- Once you have opened your package, remove all inner hardware packages and take the parts out. One by one, Place the parts out neatly in front of you, then refer to the instructions to ensure no parts are missing. If any pieces are found missing, please carefully look in the box first, as the hardware packaging might have torn making the hardware spill in the box.
- Some key parts of your product may be stored and hidden inside of other parts. Please open any zippered or hook & loop storage compartments to remove all parts. (example: cushions and legs being stored in the underside of a sofa)
- ☑ IMPORTANT: When setting up your product, DO NOT INSTALL THE SCREWS ALL THE WAY IN THE BEGINNING. Place each screw into their proper hole and use your hand to twist the screw halfway. Twist all the screws in halfway to ensure the holes will match up properly and the product is level on the ground. When everything seems fitted, then tighten the screws.
- When you have completed assembly, we suggest you have more than one person to assist you with lifting and placing the product.

• Do not use power tools to assemble your furniture. Power tools may strip or damage the parts.

| PART LIST: |       |      |                                                                                                                                                                          |   |       |
|------------|-------|------|--------------------------------------------------------------------------------------------------------------------------------------------------------------------------|---|-------|
| A          |       | 2PCS | W2108133937/W2108133953:<br>Bx1 lx1 Fx1 Kx1 Nx1<br>W2108133938/W2108133954:                                                                                              |   |       |
| В          |       | 1PCS | Cx1 Ix1 Fx1 Kx1 Nx1<br>W2108133939/W2108133955:<br>Dx1 Ix1 Fx1 Kx1 Nx1<br>W2108133940/W2108133956:<br>Dx1 Ix1 Fx1 Kx1 Nx1<br>W2108133941/W2108133957:<br>Ex1 Jx1 Lx1 Mx1 |   |       |
| С          |       | 1PCS |                                                                                                                                                                          |   |       |
| D          |       | 2PCS | W2108133942/W2108133958: A x 2 O x 24<br>P x 32 Q x 32 R x 1 S x 24 T x 24<br>W2108133943/W2108133959: G x 1 H x 1                                                       |   |       |
| E          | e     | 1PCS | 0                                                                                                                                                                        |   | 24PCS |
| F          |       | 4PCS | Р                                                                                                                                                                        |   | 32PCS |
| G          |       | 1PCS | Q                                                                                                                                                                        | 0 | 32PCS |
| н          |       | 1PCS | R                                                                                                                                                                        |   | 1PCS  |
| I          | Big   | 4PCS | S                                                                                                                                                                        |   | 24PCS |
| J          | Small | 1PCS | Т                                                                                                                                                                        |   | 24PCS |
| к          |       | 4PCS |                                                                                                                                                                          |   |       |
| L          |       | 1PCS |                                                                                                                                                                          |   |       |
| М          |       | 1PCS |                                                                                                                                                                          |   |       |
| N          |       | 5PCS |                                                                                                                                                                          |   |       |