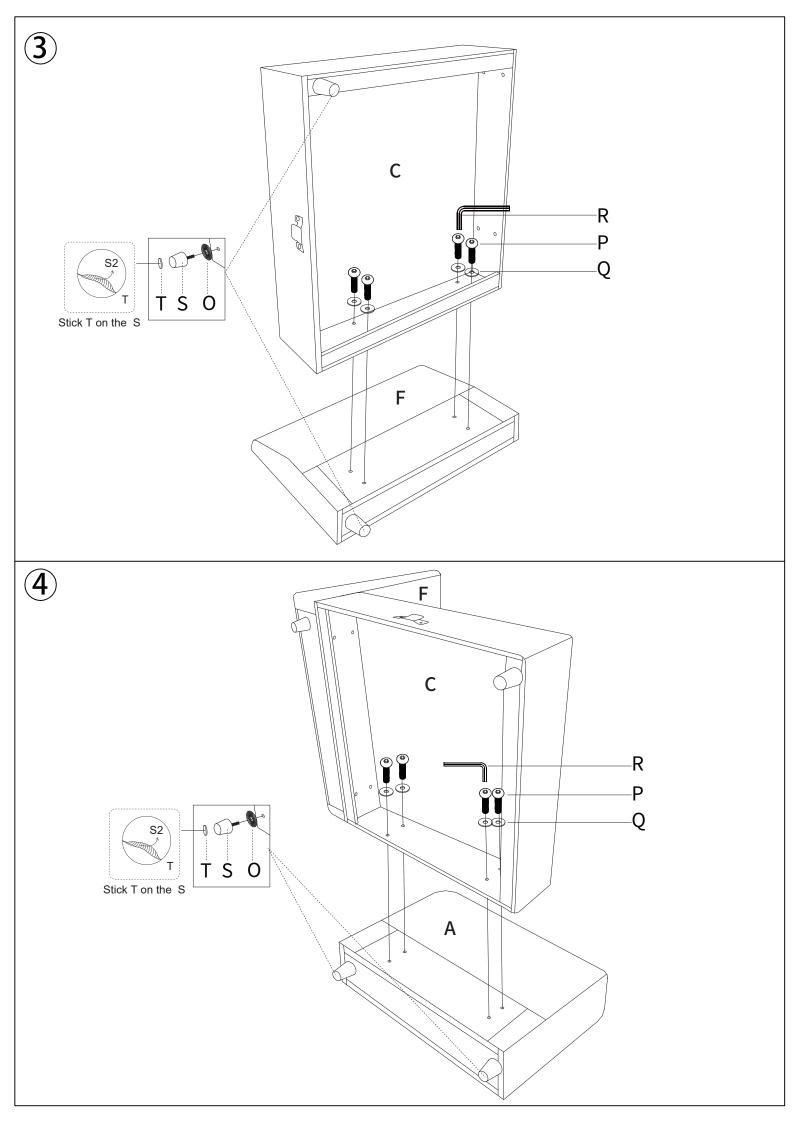

parts of the product stored in a safe place and contact us immediately so we may assist you further.

- Once you have opened your package, remove all inner hardware packages and take the parts out. One by one, Place the parts out neatly in front of you, then refer to the instructions to ensure no parts are missing. If any pieces are found missing, please carefully look in the box first, as the hardware packaging might have torn making the hardware spill in the box.
- Some key parts of your product may be stored and hidden inside of other parts. Please open any zippered or hook & loop storage compartments to remove all parts. (example: cushions and legs being stored in the underside of a sofa)
- ☑ IMPORTANT: When setting up your product, DO NOT INSTALL THE SCREWS ALL THE WAY IN THE BEGINNING. Place each screw into their proper hole and use your hand to twist the screw halfway. Twist all the screws in halfway to ensure the holes will match up properly and the product is level on the ground. When everything seems fitted, then tighten the screws.
- When you have completed assembly, we suggest you have more than one person to assist you with lifting and placing the product.

• Do not use power tools to assemble your furniture. Power tools may strip or damage the parts.

| PART LIST: |       |      |                                                                                                                                                                          |   |       |
|------------|-------|------|--------------------------------------------------------------------------------------------------------------------------------------------------------------------------|---|-------|
| A          |       | 2PCS | W2108133937/W2108133953:<br>Bx1 lx1 Fx1 Kx1 Nx1<br>W2108133938/W2108133954:                                                                                              |   |       |
| В          |       | 1PCS | Cx1 Ix1 Fx1 Kx1 Nx1<br>W2108133939/W2108133955:<br>Dx1 Ix1 Fx1 Kx1 Nx1<br>W2108133940/W2108133956:<br>Dx1 Ix1 Fx1 Kx1 Nx1<br>W2108133941/W2108133957:<br>Ex1 Jx1 Lx1 Mx1 |   |       |
| С          |       | 1PCS |                                                                                                                                                                          |   |       |
| D          |       | 2PCS | W2108133942/W2108133958: A x 2 O x 24<br>P x 32 Q x 32 R x 1 S x 24 T x 24<br>W2108133943/W2108133959: G x 1 H x 1                                                       |   |       |
| E          | e     | 1PCS | 0                                                                                                                                                                        |   | 24PCS |
| F          |       | 4PCS | Р                                                                                                                                                                        |   | 32PCS |
| G          |       | 1PCS | Q                                                                                                                                                                        | 0 | 32PCS |
| н          |       | 1PCS | R                                                                                                                                                                        |   | 1PCS  |
| I          | Big   | 4PCS | S                                                                                                                                                                        |   | 24PCS |
| J          | Small | 1PCS | Т                                                                                                                                                                        |   | 24PCS |
| к          |       | 4PCS |                                                                                                                                                                          |   |       |
| L          |       | 1PCS |                                                                                                                                                                          |   |       |
| М          |       | 1PCS |                                                                                                                                                                          |   |       |
| N          |       | 5PCS |                                                                                                                                                                          |   |       |