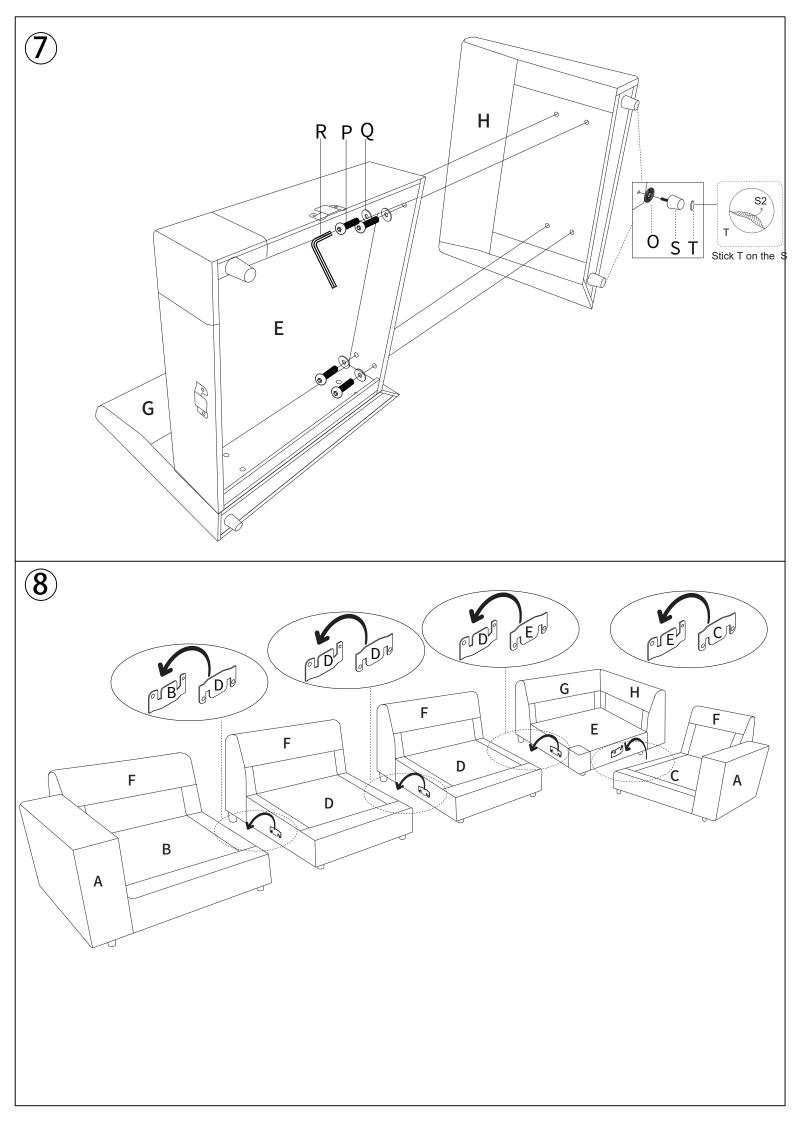

parts of the product stored in a safe place and contact us immediately so we may assist you further.

- Once you have opened your package, remove all inner hardware packages and take the parts out. One by one, Place the parts out neatly in front of you, then refer to the instructions to ensure no parts are missing. If any pieces are found missing, please carefully look in the box first, as the hardware packaging might have torn making the hardware spill in the box.
- Some key parts of your product may be stored and hidden inside of other parts. Please open any zippered or hook & loop storage compartments to remove all parts. (example: cushions and legs being stored in the underside of a sofa)
- ☑ IMPORTANT: When setting up your product, DO NOT INSTALL THE SCREWS ALL THE WAY IN THE BEGINNING. Place each screw into their proper hole and use your hand to twist the screw halfway. Twist all the screws in halfway to ensure the holes will match up properly and the product is level on the ground. When everything seems fitted, then tighten the screws.
- When you have completed assembly, we suggest you have more than one person to assist you with lifting and placing the product.

• Do not use power tools to assemble your furniture. Power tools may strip or damage the parts.

| PART LIST: |       |      |                                                                                                                                                                          |   |       |
|------------|-------|------|--------------------------------------------------------------------------------------------------------------------------------------------------------------------------|---|-------|
| A          |       | 2PCS | W2108133937/W2108133953:<br>Bx1 lx1 Fx1 Kx1 Nx1<br>W2108133938/W2108133954:                                                                                              |   |       |
| В          |       | 1PCS | Cx1 Ix1 Fx1 Kx1 Nx1<br>W2108133939/W2108133955:<br>Dx1 Ix1 Fx1 Kx1 Nx1<br>W2108133940/W2108133956:<br>Dx1 Ix1 Fx1 Kx1 Nx1<br>W2108133941/W2108133957:<br>Ex1 Jx1 Lx1 Mx1 |   |       |
| С          |       | 1PCS |                                                                                                                                                                          |   |       |
| D          |       | 2PCS | W2108133942/W2108133958: A x 2 O x 24<br>P x 32 Q x 32 R x 1 S x 24 T x 24<br>W2108133943/W2108133959: G x 1 H x 1                                                       |   |       |
| E          | e     | 1PCS | 0                                                                                                                                                                        |   | 24PCS |
| F          |       | 4PCS | Р                                                                                                                                                                        |   | 32PCS |
| G          |       | 1PCS | Q                                                                                                                                                                        | 0 | 32PCS |
| н          |       | 1PCS | R                                                                                                                                                                        |   | 1PCS  |
| I          | Big   | 4PCS | S                                                                                                                                                                        |   | 24PCS |
| J          | Small | 1PCS | Т                                                                                                                                                                        |   | 24PCS |
| к          |       | 4PCS |                                                                                                                                                                          |   |       |
| L          |       | 1PCS |                                                                                                                                                                          |   |       |
| М          |       | 1PCS |                                                                                                                                                                          |   |       |
| N          |       | 5PCS |                                                                                                                                                                          |   |       |