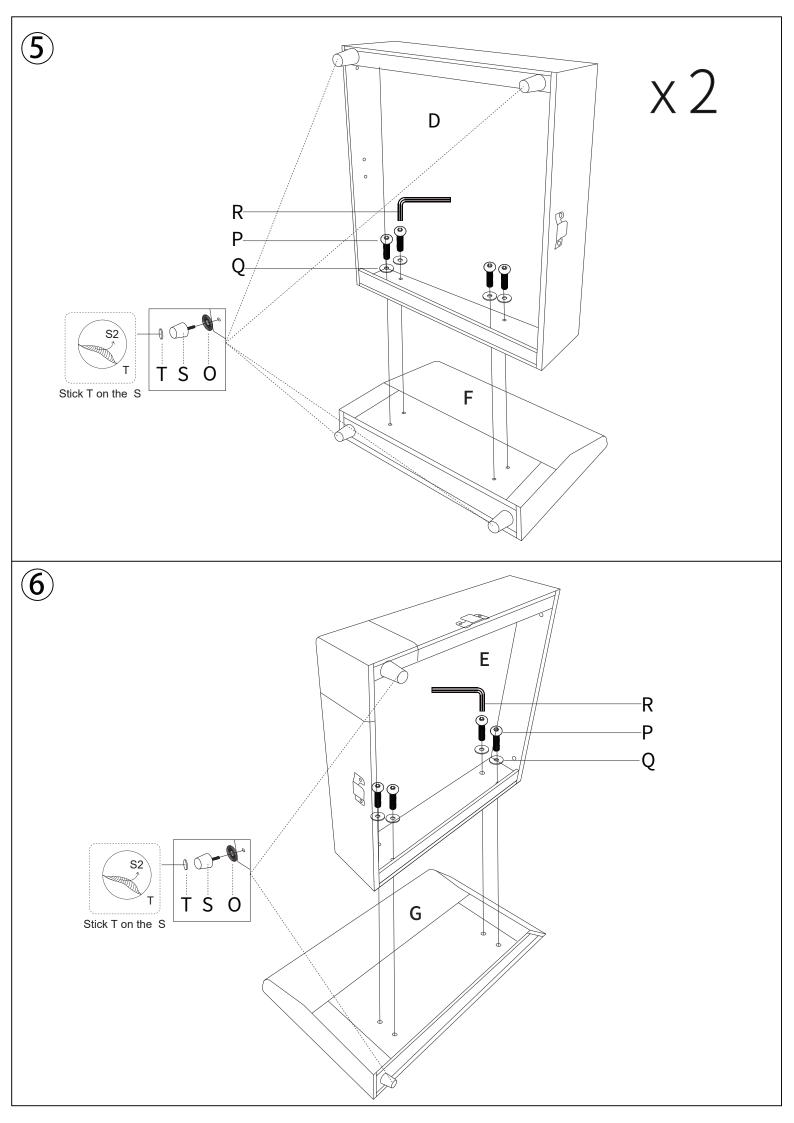

parts of the product stored in a safe place and contact us immediately so we may assist you further.

- Once you have opened your package, remove all inner hardware packages and take the parts out. One by one, Place the parts out neatly in front of you, then refer to the instructions to ensure no parts are missing. If any pieces are found missing, please carefully look in the box first, as the hardware packaging might have torn making the hardware spill in the box.
- Some key parts of your product may be stored and hidden inside of other parts. Please open any zippered or hook & loop storage compartments to remove all parts. (example: cushions and legs being stored in the underside of a sofa)
- ☑ IMPORTANT: When setting up your product, DO NOT INSTALL THE SCREWS ALL THE WAY IN THE BEGINNING. Place each screw into their proper hole and use your hand to twist the screw halfway. Twist all the screws in halfway to ensure the holes will match up properly and the product is level on the ground. When everything seems fitted, then tighten the screws.
- When you have completed assembly, we suggest you have more than one person to assist you with lifting and placing the product.

• Do not use power tools to assemble your furniture. Power tools may strip or damage the parts.

| PART LIST: |       |      |                                                                                                                                                                          |   |       |
|------------|-------|------|--------------------------------------------------------------------------------------------------------------------------------------------------------------------------|---|-------|
| A          |       | 2PCS | W2108133937/W2108133953:<br>Bx1 lx1 Fx1 Kx1 Nx1<br>W2108133938/W2108133954:                                                                                              |   |       |
| В          |       | 1PCS | Cx1 Ix1 Fx1 Kx1 Nx1<br>W2108133939/W2108133955:<br>Dx1 Ix1 Fx1 Kx1 Nx1<br>W2108133940/W2108133956:<br>Dx1 Ix1 Fx1 Kx1 Nx1<br>W2108133941/W2108133957:<br>Ex1 Jx1 Lx1 Mx1 |   |       |
| С          |       | 1PCS |                                                                                                                                                                          |   |       |
| D          |       | 2PCS | W2108133942/W2108133958: A x 2 O x 24<br>P x 32 Q x 32 R x 1 S x 24 T x 24<br>W2108133943/W2108133959: G x 1 H x 1                                                       |   |       |
| E          | e     | 1PCS | 0                                                                                                                                                                        |   | 24PCS |
| F          |       | 4PCS | Р                                                                                                                                                                        |   | 32PCS |
| G          |       | 1PCS | Q                                                                                                                                                                        | 0 | 32PCS |
| н          |       | 1PCS | R                                                                                                                                                                        |   | 1PCS  |
| I          | Big   | 4PCS | S                                                                                                                                                                        |   | 24PCS |
| J          | Small | 1PCS | Т                                                                                                                                                                        |   | 24PCS |
| к          |       | 4PCS |                                                                                                                                                                          |   |       |
| L          |       | 1PCS |                                                                                                                                                                          |   |       |
| М          |       | 1PCS |                                                                                                                                                                          |   |       |
| N          |       | 5PCS |                                                                                                                                                                          |   |       |