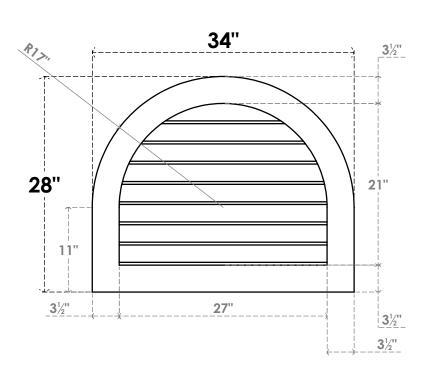

## GVPRT34X2801SN

34"W X 28"H ROUND TOP SURFACE MOUNT PVC GABLE VENT: NON-FUNCTIONAL, W/ 3-1/2"W X 1"P STANDARD FRAME

**FRONT** 

SIDE

LOUVER HEIGHT: 2 5/8"

LOUVER QTY: 8

1. INSTALLATION TO BE COMPLETED IN ACCORDANCE WITH MANUFACTURER'S SPECIFICATIONS. 2. DRAWING MAY NOT BE TO SCALE