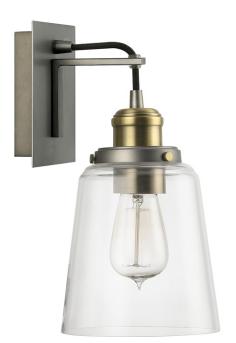

# 1 LIGHT SCONCE

Graphite and Aged Brass

Available Finishes: Burnished Bronze (BB), Brushed Nickel (BN), Graphite and Aged Brass (GA), Polished Nickel (PN)

### **DIMENSIONS**

Dimensions: 6"W x 11.75"H x 7.5"E

Product Weight: 2.5 lbs.

Backplate: 5.5"W x 5.5"H x 1"E Junction: Ctr/Top: 2.75"; Ctr/Btm: 9"

## LAMPING INFORMATION

Lamping: 1 - 100 Watt E26 Medium

No. of Sockets: 1

Max Wattage Per Bulb: 100W Socket Base: E26 Medium

Dimmable: Yes Bulbs Included: No

Recommended Bulb(s): ST18

Voltage: 120V UL Rating: Dry

### **GLASS DESCRIPTION**

Clear Glass

Glass Dimensions: 6"W X 6.75"H