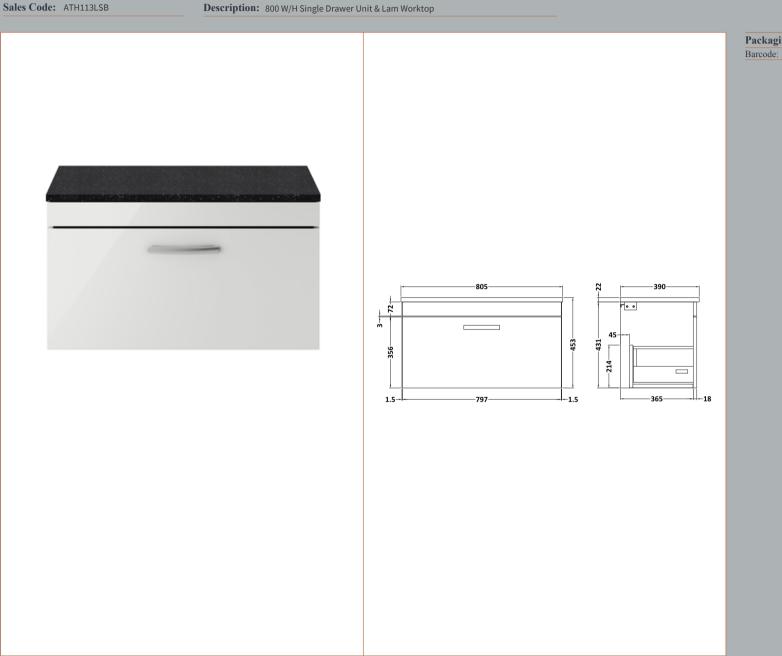

## TECHNICAL DATA SHEET

ROXOR

Sales Code: MOE465

**Description:** 800 Wall Hung Single Drawer Basin Unit

| Product Dimensions      |                           |
|-------------------------|---------------------------|
| Height (mm):            | 430                       |
| Width (mm):             | 800                       |
| Depth (mm):             | 383                       |
| Nett Weight (kg):       | 17                        |
| Packaging Dimensions    |                           |
| Height (mm):            | 450                       |
| Width (mm):             | 820                       |
| Depth (mm):             | 405                       |
| Gross Weight (kg):      | 17.5                      |
| Packaging Data          |                           |
| Box Colour:             | Brown Cardboard Box       |
| Box Qty:                | 1                         |
| Label Size:             | 100 x 50                  |
| Label Colour:           | White Label               |
| Label Qty:              | 2                         |
| Outer Box Dimensions (I | (f Applicable)            |
| Height (mm):            |                           |
| Width (mm):             |                           |
| Depth (mm):             |                           |
| Gross Weight (kg):      |                           |
| Barcode:                | 5056211847984             |
| Product Details         |                           |
| Country of Origin:      | China                     |
| Fitting Instruction:    | No                        |
| Certification:          | FSC: Yes CE: N/A          |
| Colour:                 | Gloss Grey Mist           |
| Construction Method:    | Cam & Wood Dowel          |
| Construction Type:      | Rigid                     |
| Cabinet Finish:         | MFC Painted Gloss         |
| Fascia Finish:          | Mdf Painted Gloss         |
| Cabinet Thickness (mm): | 16                        |
| Fascia Thickness (mm):  | 18                        |
| Drawer Included:        | Yes                       |
| Drawer Type:            | 80mm High Metal Softclose |
| No of Shelves:          | 0                         |
| Hinge Type:             | Not Applicable            |
| Hinge Included:         | Not Applicable            |
| Adjustable Legs:        | No, Not Required          |
| Fixings Included:       | Yes                       |
| Handle Style:           | Contemporary              |
| Handle Included:        | Yes, Supplied             |
| Waste Shroud:           | Yes                       |
| Handle Type:            | Strap                     |