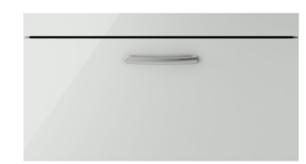

## TECHNICAL DATA SHEET

ROXOR

Sales Code: MOE465

**Description:** 800 Wall Hung Single Drawer Basin Unit

| Product Dimensions      |                           |
|-------------------------|---------------------------|
| Height (mm):            | 430                       |
| Width (mm):             | 800                       |
| Depth (mm):             | 383                       |
| Nett Weight (kg):       | 17                        |
| Packaging Dimensions    |                           |
| Height (mm):            | 450                       |
| Width (mm):             | 820                       |
| Depth (mm):             | 405                       |
| Gross Weight (kg):      | 17.5                      |
| Packaging Data          |                           |
| Box Colour:             | Brown Cardboard Box       |
| Box Qty:                | 1                         |
| Label Size:             | 100 x 50                  |
| Label Colour:           | White Label               |
| Label Qty:              | 2                         |
| Outer Box Dimensions (I | (f Applicable)            |
| Height (mm):            |                           |
| Width (mm):             |                           |
| Depth (mm):             |                           |
| Gross Weight (kg):      |                           |
| Barcode:                | 5056211847984             |
| Product Details         |                           |
| Country of Origin:      | China                     |
| Fitting Instruction:    | No                        |
| Certification:          | FSC: Yes CE: N/A          |
| Colour:                 | Gloss Grey Mist           |
| Construction Method:    | Cam & Wood Dowel          |
| Construction Type:      | Rigid                     |
| Cabinet Finish:         | MFC Painted Gloss         |
| Fascia Finish:          | Mdf Painted Gloss         |
| Cabinet Thickness (mm): | 16                        |
| Fascia Thickness (mm):  | 18                        |
| Drawer Included:        | Yes                       |
| Drawer Type:            | 80mm High Metal Softclose |
| No of Shelves:          | 0                         |
| Hinge Type:             | Not Applicable            |
| Hinge Included:         | Not Applicable            |
| Adjustable Legs:        | No, Not Required          |
| Fixings Included:       | Yes                       |
| Handle Style:           | Contemporary              |
| Handle Included:        | Yes, Supplied             |
| Waste Shroud:           | Yes                       |
| Handle Type:            | Strap                     |