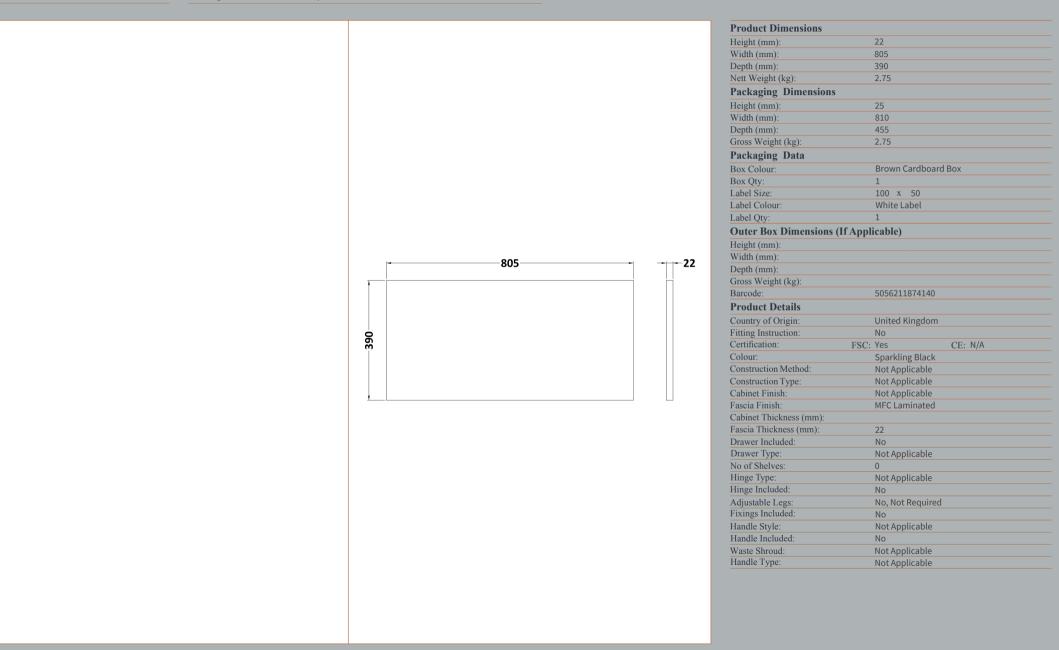

| Cabinet Thickness (mm): | 16                        |
| Fascia Thickness (mm):  | 18                        |
| Drawer Included:        | Yes                       |
| Drawer Type:            | 80mm High Metal Softclose |
| No of Shelves:          | 0                         |
| Hinge Type:             | Not Applicable            |
| Hinge Included:         | Not Applicable            |
| Adjustable Legs:        | No, Not Required          |
| Fixings Included:       | Yes                       |
| Handle Style:           | Contemporary              |
| Handle Included:        | Yes, Supplied             |
| Waste Shroud:           | Yes                       |
| Handle Type:            | Strap                     |

ROXOR

Sales Code: LSB800

Description: Laminate Worktop 805X390x22mm