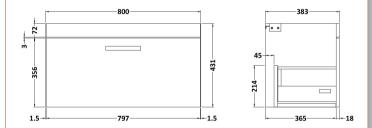

## TECHNICAL DATA SHEET

ROXOR

Sales Code: MOE465

**Description:** 800 Wall Hung Single Drawer Basin Unit

| Product Dimensions      |                           |
|-------------------------|---------------------------|
| Height (mm):            | 430                       |
| Width (mm):             | 800                       |
| Depth (mm):             | 383                       |
| Nett Weight (kg):       | 17                        |
| Packaging Dimensions    |                           |
| Height (mm):            | 450                       |
| Width (mm):             | 820                       |
| Depth (mm):             | 405                       |
| Gross Weight (kg):      | 17.5                      |
| Packaging Data          |                           |
| Box Colour:             | Brown Cardboard Box       |
| Box Qty:                | 1                         |
| Label Size:             | 100 x 50                  |
| Label Colour:           | White Label               |
| Label Qty:              | 2                         |
| Outer Box Dimensions (I | (f Applicable)            |
| Height (mm):            |                           |
| Width (mm):             |                           |
| Depth (mm):             |                           |
| Gross Weight (kg):      |                           |
| Barcode:                | 5056211847984             |
| Product Details         |                           |
| Country of Origin:      | China                     |
| Fitting Instruction:    | No                        |
| Certification:          | FSC: Yes CE: N/A          |
| Colour:                 | Gloss Grey Mist           |
| Construction Method:    | Cam & Wood Dowel          |
| Construction Type:      | Rigid                     |
| Cabinet Finish:         | MFC Painted Gloss         |
| Fascia Finish:          | Mdf Painted Gloss         |
| Cabinet Thickness (mm): | 16                        |
| Fascia Thickness (mm):  | 18                        |
| Drawer Included:        | Yes                       |
| Drawer Type:            | 80mm High Metal Softclose |
| No of Shelves:          | 0                         |
| Hinge Type:             | Not Applicable            |
| Hinge Included:         | Not Applicable            |
| Adjustable Legs:        | No, Not Required          |
| Fixings Included:       | Yes                       |
| Handle Style:           | Contemporary              |
| Handle Included:        | Yes, Supplied             |
| Waste Shroud:           | Yes                       |
| Handle Type:            | Strap                     |