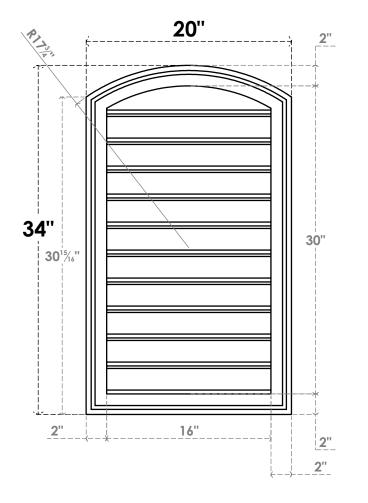

## GVPAR20X3402SF

20"W X 34"H ARCH TOP SURFACE MOUNT PVC GABLE VENT: FUNCTIONAL, W/ 2"W X 1-1/2"P **BRICKMOULD FRAME** 

**VENTING AREA: 40 SQ IN** LOUVER HEIGHT: 2 3/4"

LOUVER QTY: 11

**FRONT** 

SIDE

**EKENA MILLWORK** 2300 WEST MAIN ST. CLARKSVILLE, TX 75426 TOLL FREE: 866-607-0453 WWW.EKENAMILLWORK.COM