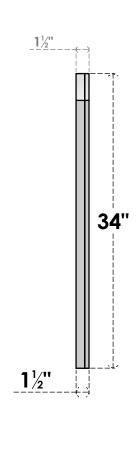

## GVPAR20X3402SF

20"W X 34"H ARCH TOP SURFACE MOUNT PVC GABLE VENT: FUNCTIONAL, W/ 2"W X 1-1/2"P **BRICKMOULD FRAME** 

**VENTING AREA: 40 SQ IN** LOUVER HEIGHT: 2 3/4"

LOUVER QTY: 11

**FRONT** 

SIDE

**EKENA MILLWORK** 2300 WEST MAIN ST. CLARKSVILLE, TX 75426 TOLL FREE: 866-607-0453 WWW.EKENAMILLWORK.COM