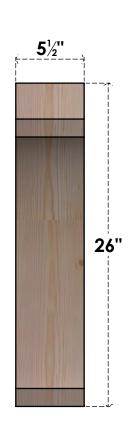

## BRC06X26X26LEC00SDF

5 1/2"W X 26"D X 26"H LEGACY SMOOTH BRACE, DOUGLAS FIR

## SIDE