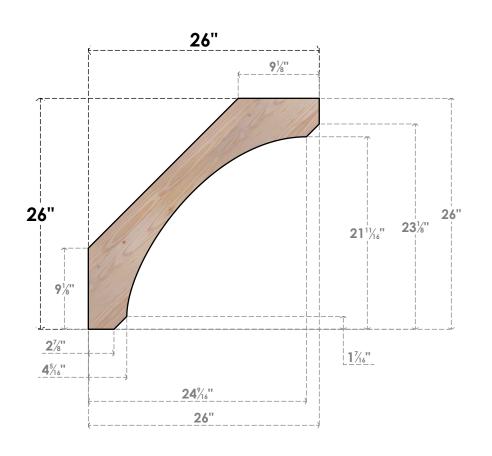

## BRC06X26X26LEC00SDF

5 1/2"W X 26"D X 26"H LEGACY SMOOTH BRACE, DOUGLAS FIR

## **FRONT**

**EKENA MILLWORK** 2300 WEST MAIN ST. CLARKSVILLE, TX 75426 TOLL FREE: 866-607-0453 WWW.EKENAMILLWORK.COM