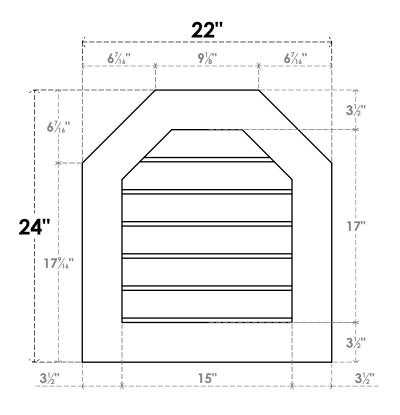

## **GVPOT22X2401SN**

22"W X 24"H OCTAGONAL TOP SURFACE MOUNT PVC GABLE VENT: NON-FUNCTIONAL, W/ 3-1/2"W X 1"P STANDARD FRAME

**FRONT** 

SIDE

LOUVER HEIGHT: 2 7/8"

LOUVER QTY: 6