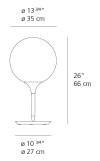

## Dimensions =

# Packaging =

2 Boxes

1 x 17-7/16" x 17-7/16" x 20-3/16" / 9.92 lbs - 44 cm x 44 cm x 51 cm / 4.5 kg

1 x 14-1/4" x 14-1/4" x 21-3/8" / 10.8 lbs - 36 cm x 36 cm x 54 cm / 4.9 kg

## Luminaire weight —

13.01 lbs / 5.9 kg