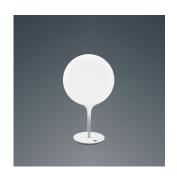

## Materials =

- Diffuser in handblown glass with external etched finish
- Stem in steel tubing covered by a tapered sleeve in translucent molded polycarbonate

## Features & Accessories =

• Tapered sleeve allows partial soft diffusion of light from diffuser