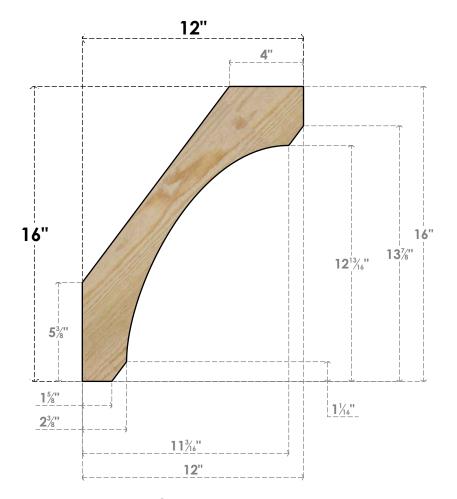

## BRC06X12X16LEC00RDF

6"W X 12"D X 16"H LEGACY ROUGH SAWN BRACE, DOUGLAS FIR

SIDE

## **NOTES**

- 1. INSTALLATION TO BE COMPLETED IN ACCORDANCE WITH MANUFACTURER'S SPECIFICATIONS.
  2. DRAWING MAY NOT BE TO SCALE
- 3. THIS DRAWING IS INTENDED FOR DESIGN AND PLANNING PURPOSES ONLY.
- 4. ALL INFORMATION CONTAINED HEREIN WAS CURRENT AT THE TIME OF DEVELOPMENT BUT MUST BE REVIEWED AND APPROVED BY THE PRODUCT MANUFACTURER TO BE CONSIDERED ACCURATE.
- 5. PRODUCTS ARE NOT KILN DRIED. THIS ITEM IS UNIQUE AND WILL CONTAIN THE NATURAL VARIATIONS THAT THE WOOD SPECIES OFFERS. THIS MAY RESULT IN VARIATIONS UP TO 1/4"