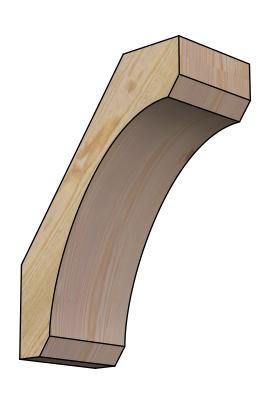

## BRC06X12X16LEC00RDF

6"W X 12"D X 16"H LEGACY ROUGH SAWN BRACE, DOUGLAS FIR

SIDE