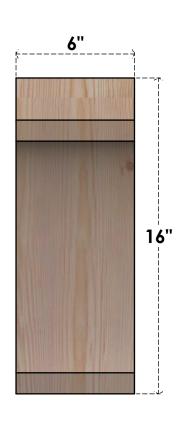

## **FRONT**

**EKENA MILLWORK** 2300 WEST MAIN ST. CLARKSVILLE, TX 75426 TOLL FREE: 866-607-0453 WWW.EKENAMILLWORK.COM

## **NOTES**

- 1. INSTALLATION TO BE COMPLETED IN ACCORDANCE WITH MANUFACTURER'S SPECIFICATIONS.
  2. DRAWING MAY NOT BE TO SCALE
- 3. THIS DRAWING IS INTENDED FOR DESIGN AND PLANNING PURPOSES ONLY.
- 4. ALL INFORMATION CONTAINED HEREIN WAS CURRENT AT THE TIME OF DEVELOPMENT BUT MUST BE REVIEWED AND APPROVED BY THE PRODUCT MANUFACTURER TO BE CONSIDERED ACCURATE.
- 5. PRODUCTS ARE NOT KILN DRIED. THIS ITEM IS UNIQUE AND WILL CONTAIN THE NATURAL VARIATIONS THAT THE WOOD SPECIES OFFERS. THIS MAY RESULT IN VARIATIONS UP TO 1/4"