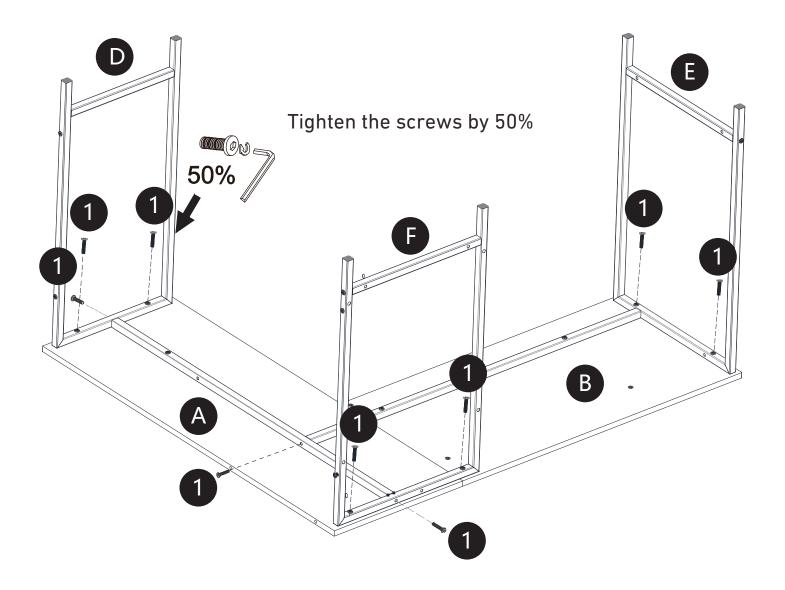

NOTE: Pay attention to the orientation of the holes on components **E**, **F**, and **D**.

### Fully tighten all the screws.