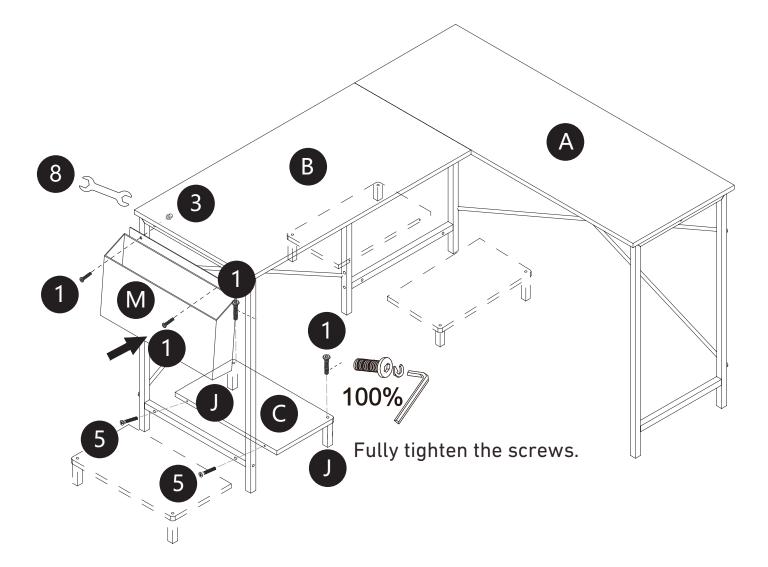

## Fully tighten all the screws.

You can choose another installation method and customize the position of the storage components according to your preference.

### Fully tighten all the screws.