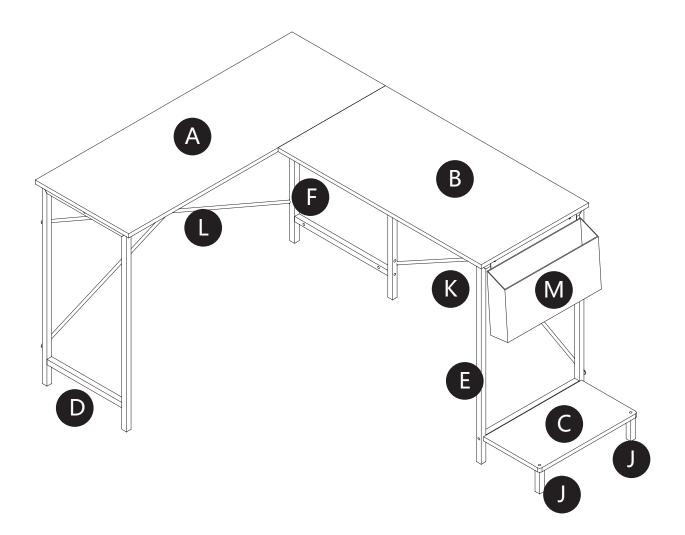

7665 | (909)637-7593
EST 9:00AM--17:00PM

#### **1** Components List



Felt Bag

### 2 Supplied Parts and Hardware



#### Important Note:

- 1. Do not wipe the desktop with corrosive liquids.
- 2. Keep the parts properly and out of reach of children to prevent swallowing.
- 3. Do not place overheated cookware or tableware on the desk to avoid damage.
- 4. You can choose another installation method and customize the position of the storage components according to your preference.

















NOTE: Pay attention to the orientation of the holes on components **E**, **F**, and **D**.















## Fully tighten all the screws.

You can choose another installation method and customize the position of the storage components according to your preference.

































### Fully tighten all the screws.



## **Technical Support**

(909)637-7665 | (909)637-7593

#### **Other Info** HJ-Customer-Service@outlook.com

Thank you for choosing this product. We strive to provide you with the best quality products and services in the industry. Should you have any issues, please don't hesitate to contact us.