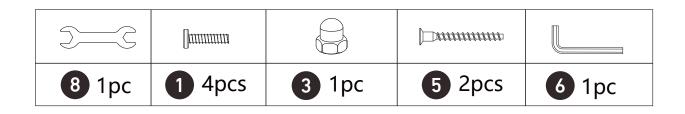

9)637-7665 | (909)637-7593
EST 9:00AM--17:00PM

#### **1** Components List



Felt Bag

### 2 Supplied Parts and Hardware



#### Important Note:

- 1. Do not wipe the desktop with corrosive liquids.
- 2. Keep the parts properly and out of reach of children to prevent swallowing.
- 3. Do not place overheated cookware or tableware on the desk to avoid damage.
- 4. You can choose another installation method and customize the position of the storage components according to your preference.

















NOTE: Pay attention to the orientation of the holes on components **E**, **F**, and **D**.















## Fully tighten all the screws.

You can choose another installation method and customize the position of the storage components according to your preference.

































### Fully tighten all the screws.



## **Technical Support**

(909)637-7665 | (909)637-7593

#### **Other Info** HJ-Customer-Service@outlook.com

Thank you for choosing this product. We strive to provide you with the best quality products and services in the industry. Should you have any issues, please don't hesitate to contact us.