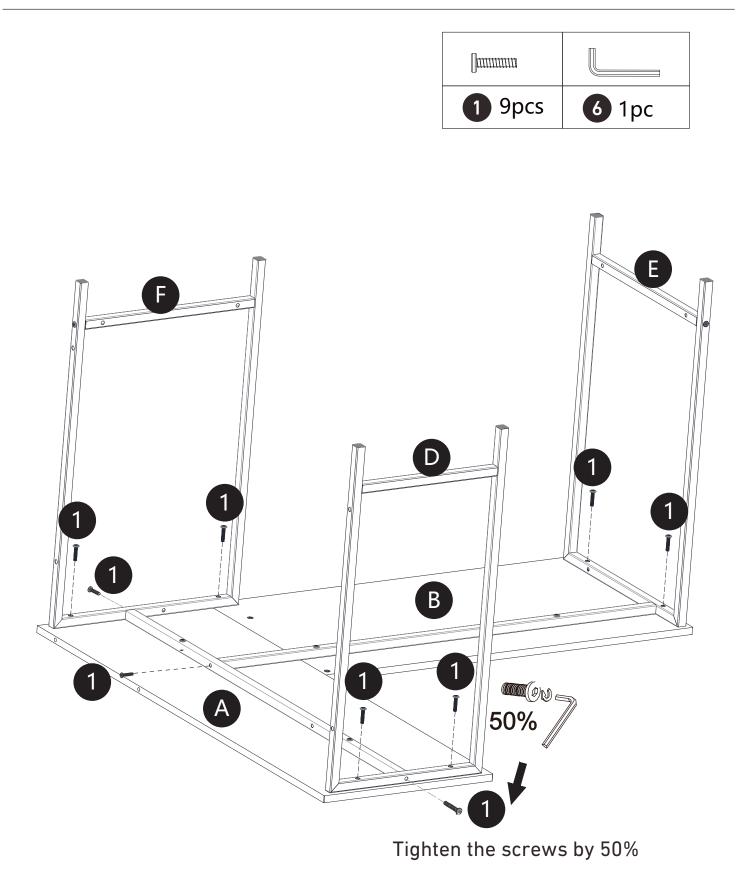

### 2 Supplied Parts and Hardware

## Fully tighten all the screws.

You can choose another installation method and customize the position of the storage components according to your preference.

### Fully tighten all the screws.