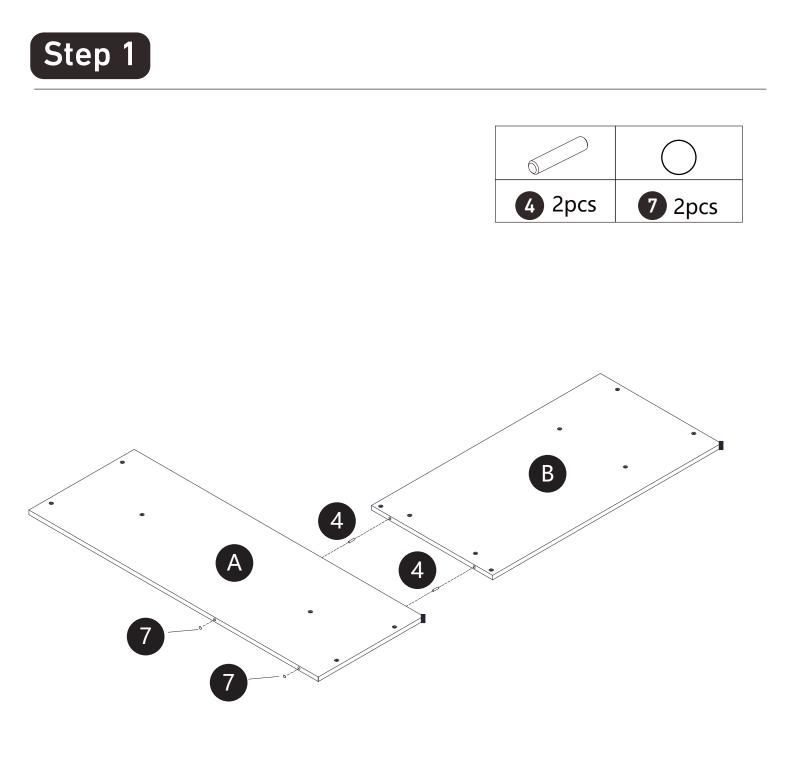

-Service@outlook.com
(909)637-7665 | (909)637-7593
EST 9:00AM--17:00PM

#### **1** Components List



Felt Bag

### 2 Supplied Parts and Hardware



#### Important Note:

- 1. Do not wipe the desktop with corrosive liquids.
- 2. Keep the parts properly and out of reach of children to prevent swallowing.
- 3. Do not place overheated cookware or tableware on the desk to avoid damage.
- 4. You can choose another installation method and customize the position of the storage components according to your preference.

















NOTE: Pay attention to the orientation of the holes on components **E**, **F**, and **D**.















## Fully tighten all the screws.

You can choose another installation method and customize the position of the storage components according to your preference.

































### Fully tighten all the screws.



## **Technical Support**

(909)637-7665 | (909)637-7593

#### **Other Info** HJ-Customer-Service@outlook.com

Thank you for choosing this product. We strive to provide you with the best quality products and services in the industry. Should you have any issues, please don't hesitate to contact us.