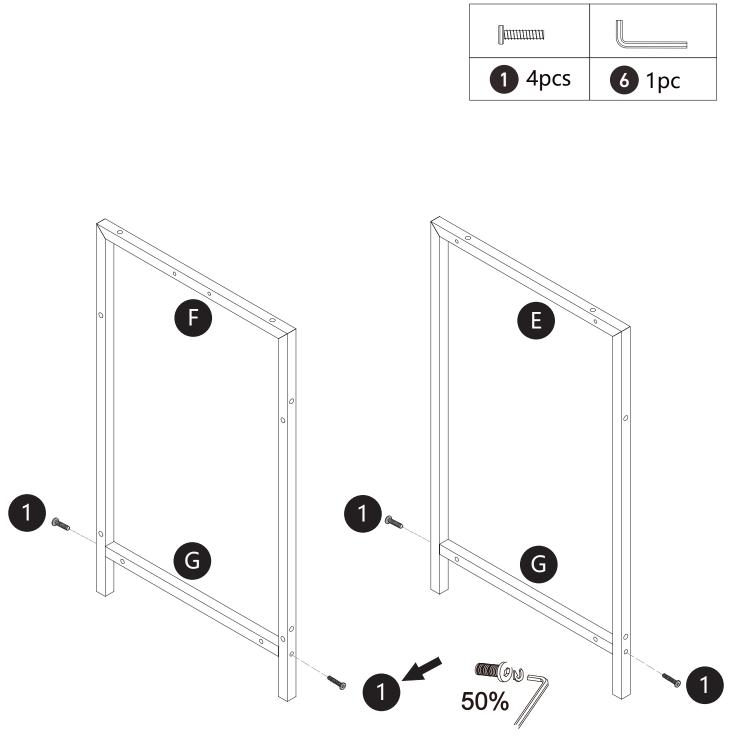

NOTE: Pay attention to the orientation of the holes on components **E**, **F**, and **D**.