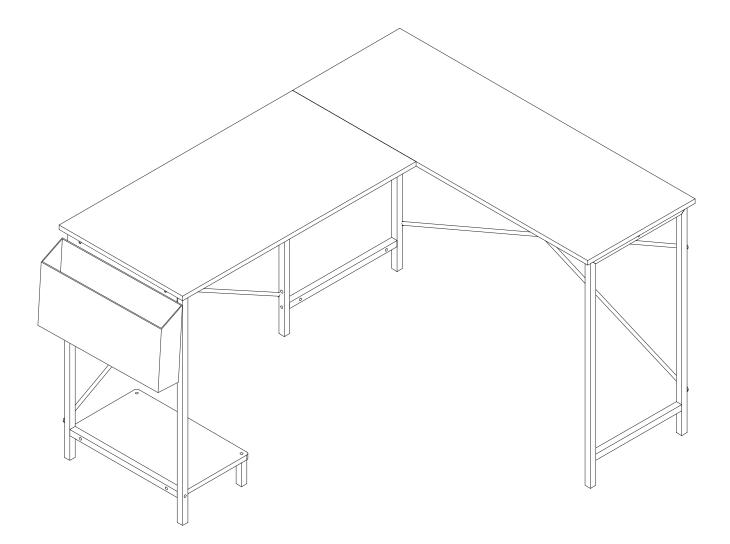

## Fully tighten all the screws.

You can choose another installation method and customize the position of the storage components according to your preference.

### Fully tighten all the screws.