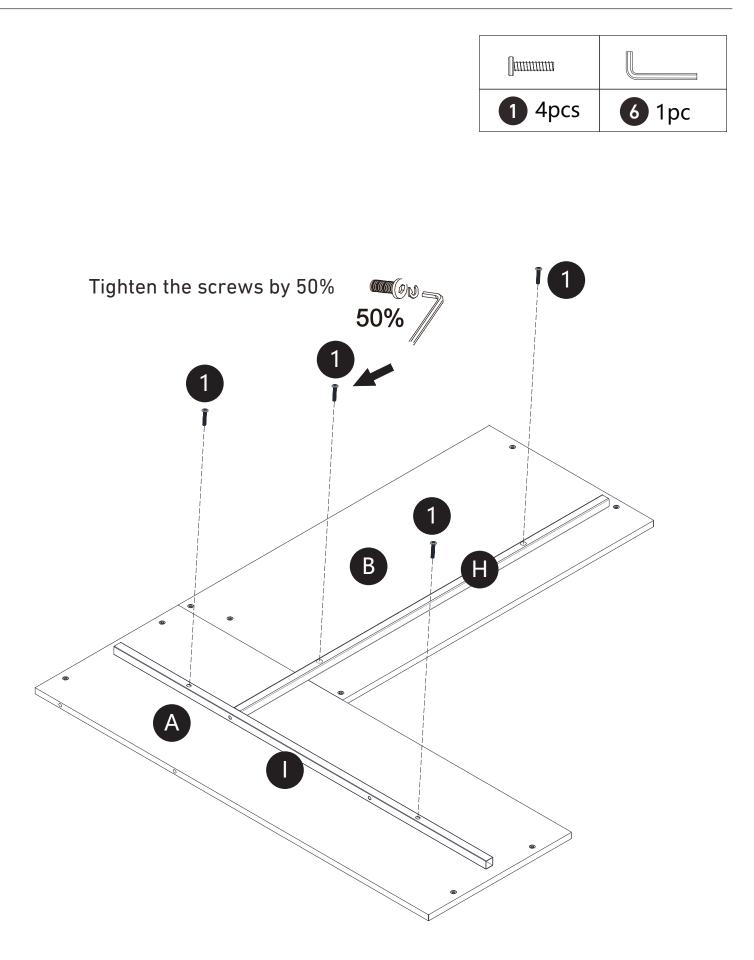

# **Computer Desk** Instruction Manual D-L02-49IN



HJ-Customer-Service@outlook.com
(909)637-7665 | (909)637-7593
EST 9:00AM--17:00PM

#### **1** Components List



Felt Bag

### 2 Supplied Parts and Hardware



#### Important Note:

- 1. Do not wipe the desktop with corrosive liquids.
- 2. Keep the parts properly and out of reach of children to prevent swallowing.
- 3. Do not place overheated cookware or tableware on the desk to avoid damage.
- 4. You can choose another installation method and customize the position of the storage components according to your preference.

















NOTE: Pay attention to the orientation of the holes on components **E**, **F**, and **D**.















## Fully tighten all the screws.

You can choose another installation method and customize the position of the storage components according to your preference.

































### Fully tighten all the screws.



## **Technical Support**

(909)637-7665 | (909)637-7593

#### **Other Info** HJ-Customer-Service@outlook.com

Thank you for choosing this product. We strive to provide you with the best quality products and services in the industry. Should you have any issues, please don't hesitate to contact us.