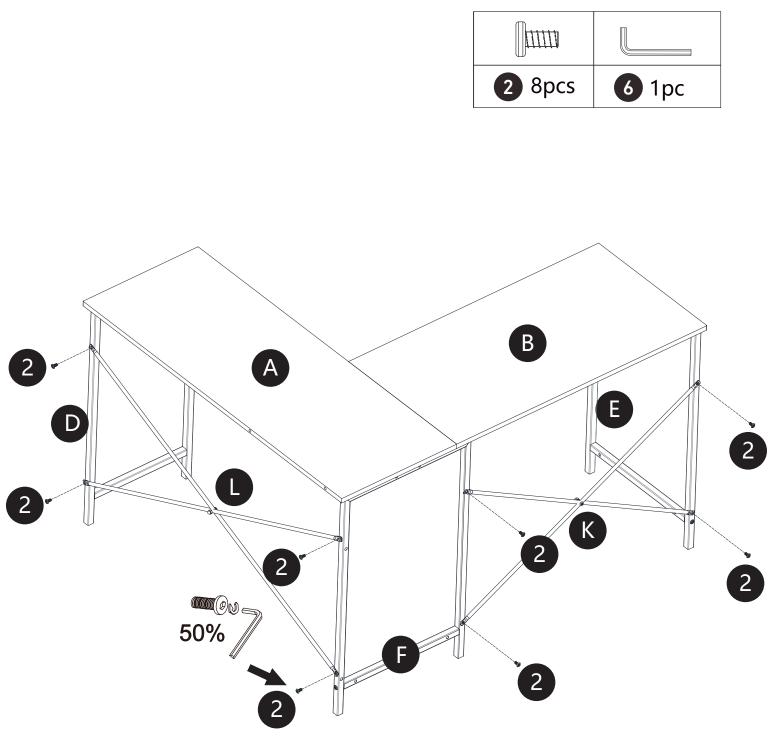

# **Computer Desk** Instruction Manual D-L02-49IN



HJ-Customer-Service@outlook.com
(909)637-7665 | (909)637-7593
EST 9:00AM--17:00PM

#### **1** Components List



Felt Bag

### 2 Supplied Parts and Hardware



#### Important Note:

- 1. Do not wipe the desktop with corrosive liquids.
- 2. Keep the parts properly and out of reach of children to prevent swallowing.
- 3. Do not place overheated cookware or tableware on the desk to avoid damage.
- 4. You can choose another installation method and customize the position of the storage components according to your preference.

















NOTE: Pay attention to the orientation of the holes on components **E**, **F**, and **D**.















## Fully tighten all the screws.

You can choose another installation method and customize the position of the storage components according to your preference.

































### Fully tighten all the screws.



## **Technical Support**

(909)637-7665 | (909)637-7593

#### **Other Info** HJ-Customer-Service@outlook.com

Thank you for choosing this product. We strive to provide you with the best quality products and services in the industry. Should you have any issues, please don't hesitate to contact us.