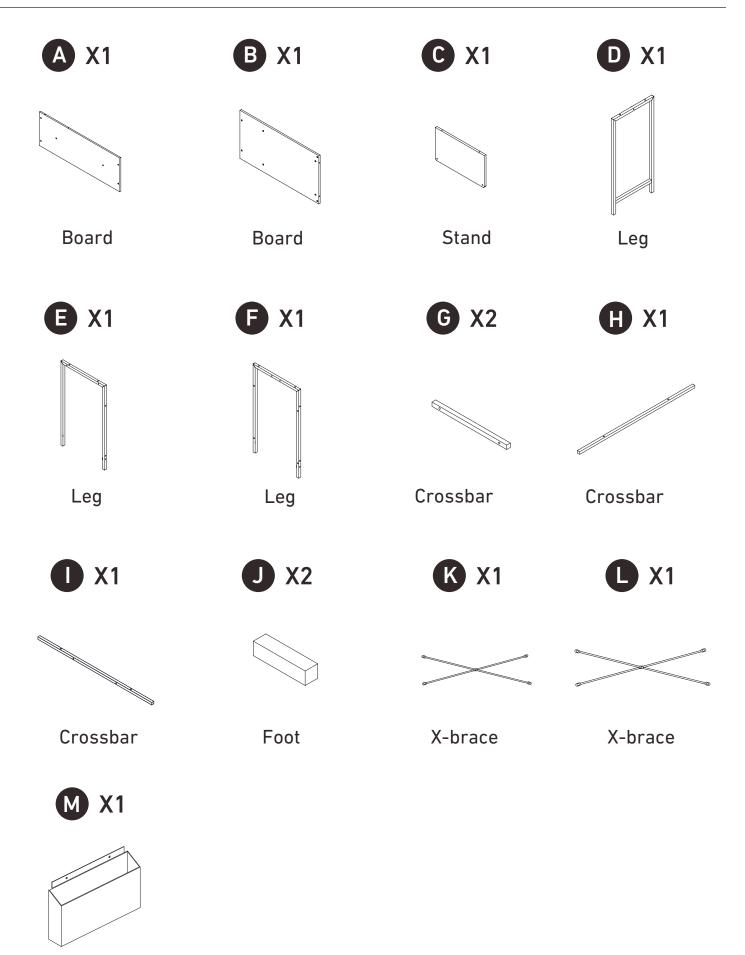

# **Computer Desk** Instruction Manual D-L02-49IN



HJ-Customer-Service@outlook.com
(909)637-7665 | (909)637-7593
EST 9:00AM--17:00PM

#### **1** Components List



Felt Bag

### 2 Supplied Parts and Hardware



#### Important Note:

- 1. Do not wipe the desktop with corrosive liquids.
- 2. Keep the parts properly and out of reach of children to prevent swallowing.
- 3. Do not place overheated cookware or tableware on the desk to avoid damage.
- 4. You can choose another installation method and customize the position of the storage components according to your preference.

















NOTE: Pay attention to the orientation of the holes on components **E**, **F**, and **D**.















## Fully tighten all the screws.

You can choose another installation method and customize the position of the storage components according to your preference.

































### Fully tighten all the screws.



## **Technical Support**

(909)