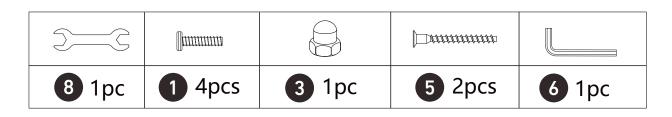

# **Computer Desk** Instruction Manual D-L02-49IN



HJ-Customer-Service@outlook.com
(909)637-7665 | (909)637-7593
EST 9:00AM--17:00PM

#### **1** Components List



Felt Bag

### 2 Supplied Parts and Hardware



#### Important Note:

- 1. Do not wipe the desktop with corrosive liquids.
- 2. Keep the parts properly and out of reach of children to prevent swallowing.
- 3. Do not place overheated cookware or tableware on the desk to avoid damage.
- 4. You can choose another installation method and customize the position of the storage components according to your preference.

















NOTE: Pay attention to the orientation of the holes on components **E**, **F**, and **D**.















## Fully tighten all the screws.

You can choose another installation method and customize the position of the storage components according to your preference.

































### Fully tighten all the screws.



## **Technical Support**

(909)637-7665 | (909)637-7593

#### **Other Info** HJ-Customer-Service@outlook.com

Thank you for choosing this product. We strive to provide you with the best quality products and services in the industry. Should you have any issues, please don't hesitate to contact us.