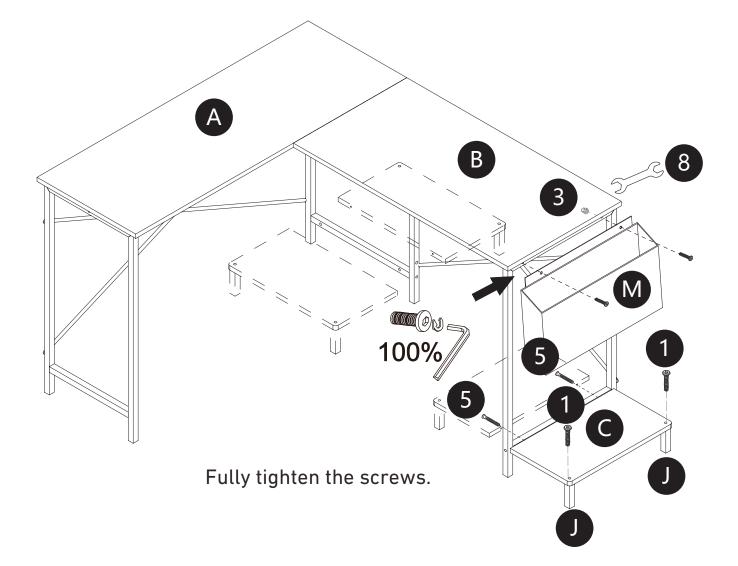

## Fully tighten all the screws.

You can choose another installation method and customize the position of the storage components according to your preference.

### Fully tighten all the screws.