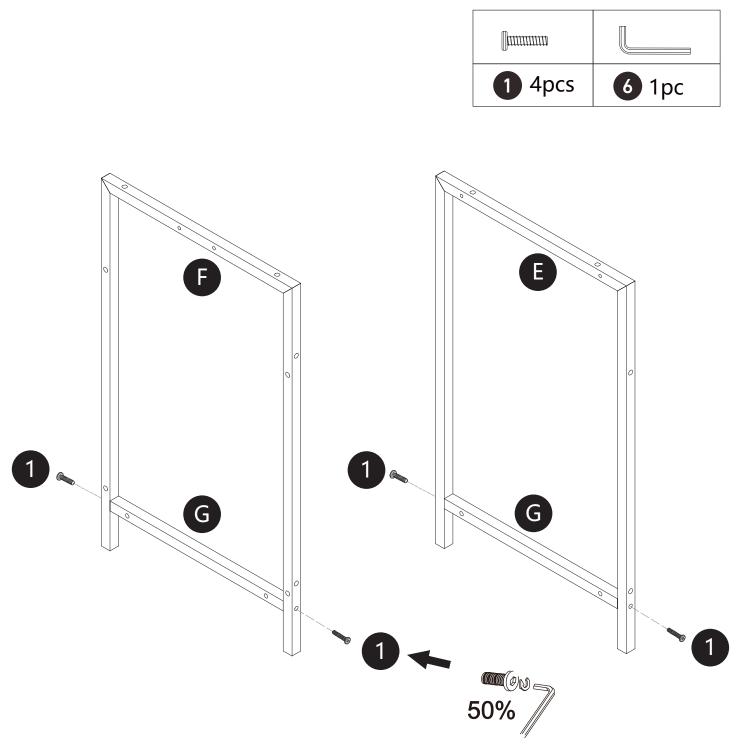

### 2 Supplied Parts and Hardware

NOTE: Pay attention to the orientation of the holes on components **E**, **F**, and **D**.