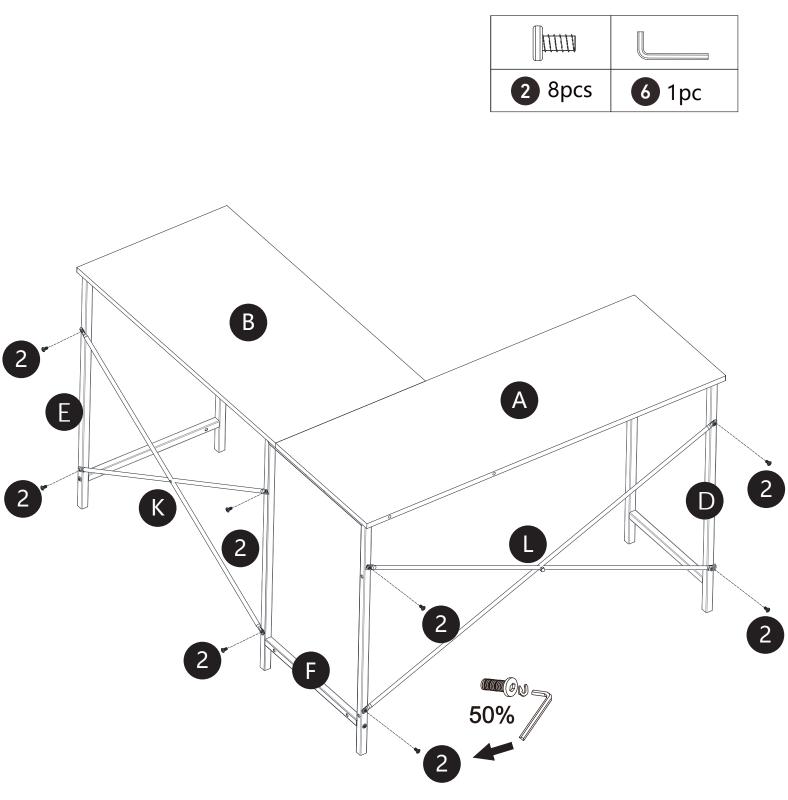

NOTE: Pay attention to the orientation of the holes on components **E**, **F**, and **D**.

## Fully tighten all the screws.

You can choose another installation method and customize the position of the storage components according to your preference.