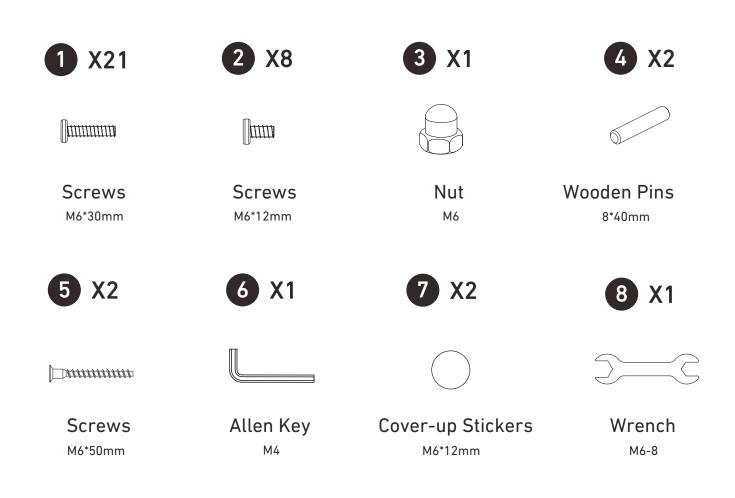

# **Computer Desk** Instruction Manual D-L02-49IN



HJ-Customer-Service@outlook.com
(909)637-7665 | (909)637-7593
EST 9:00AM--17:00PM

#### **1** Components List



Felt Bag

### 2 Supplied Parts and Hardware



#### Important Note:

- 1. Do not wipe the desktop with corrosive liquids.
- 2. Keep the parts properly and out of reach of children to prevent swallowing.
- 3. Do not place overheated cookware or tableware on the desk to avoid damage.
- 4. You can choose another installation method and customize the position of the storage components according to your preference.

















NOTE: Pay attention to the orientation of the holes on components **E**, **F**, and **D**.















## Fully tighten all the screws.

You can choose another installation method and customize the position of the storage components according to your preference.

































### Fully tighten all the screws.



## **Technical Support**

(909)637-7665 | (909)637-7593

#### **Other Info** H