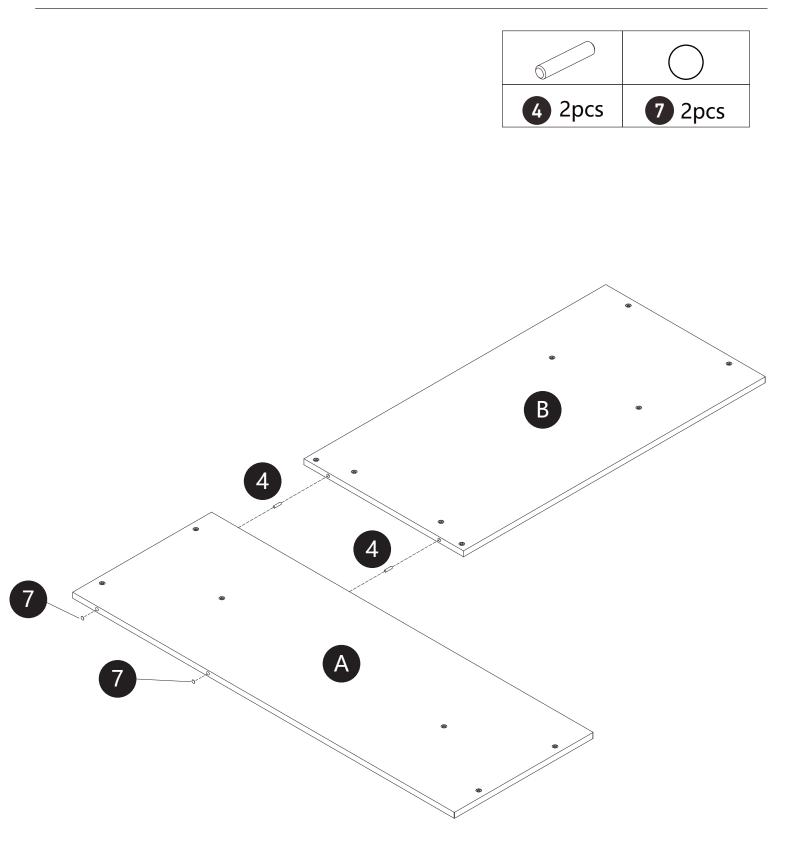

NOTE: Pay attention to the orientation of the holes on components **E**, **F**, and **D**.

## Fully tighten all the screws.

You can choose another installation method and customize the position of the storage components according to your preference.

### Fully tighten all the screws.