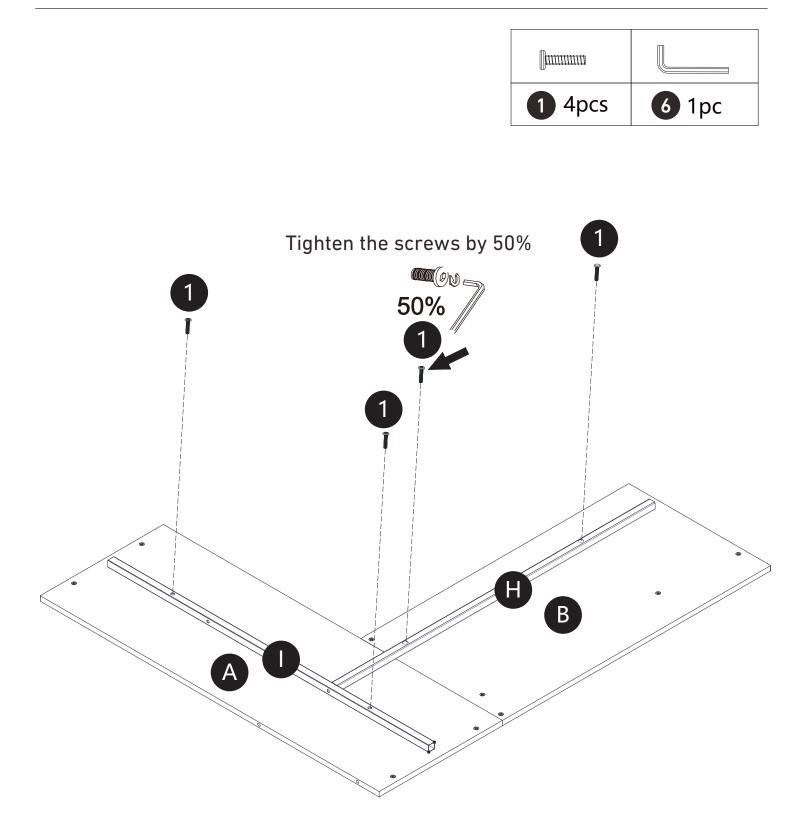

## Fully tighten all the screws.

You can choose another installation method and customize the position of the storage components according to your preference.