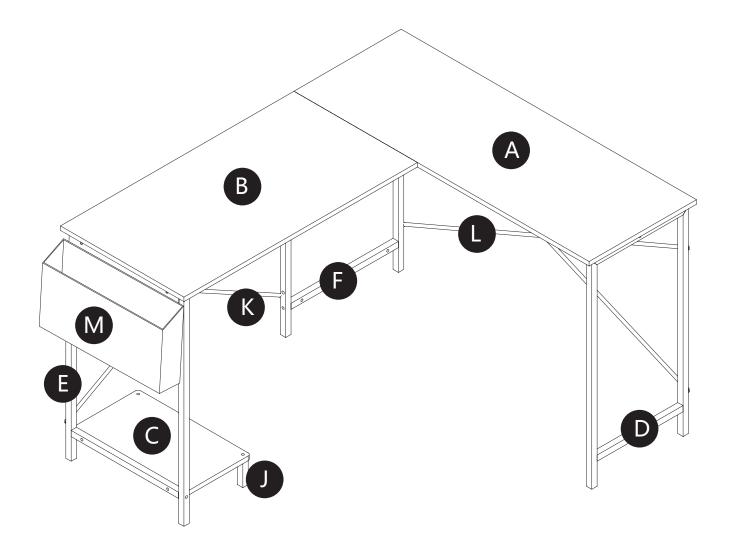

#### **1** Components List

Felt Bag

NOTE: Pay attention to the orientation of the holes on components **E**, **F**, and **D**.