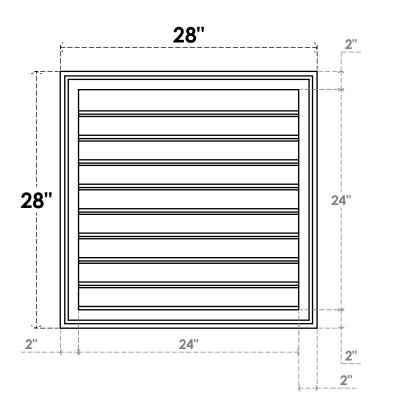

## **GVPVE28X2802SF**

28"W X 28"H RECTANGLE SURFACE MOUNT PVC GABLE VENT: FUNCTIONAL, W/ 2"W X 1-1/2"P **BRICKMOULD FRAME** 

**VENTING AREA: 48 SQ IN** LOUVER HEIGHT: 2 5/8"

LOUVER QTY: 9

**FRONT** 

SIDE

EKENA MILLWORK 2300 WEST MAIN ST. CLARKSVILLE, TX 75426 TOLL FREE: 866-607-0453 WWW.EKENAMILLWORK.COM